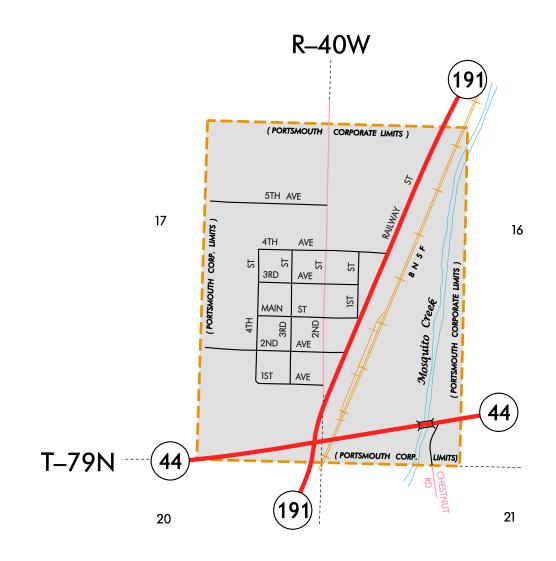

## HIGHWAY AND STREET MAP OF PORTSMOUTH IOWA

PREPARED BY

IOWA DEPARTMENT OF TRANSPORTATION PLANNING, PROGRAMMING, AND MODAL DIVISION

OFFICE OF SYSTEMS PLANNING

PHONE (515) 239-1664

IN COOPERATION WITH

UNITED STATES DEPARTMENT OF TRANSPORTATION