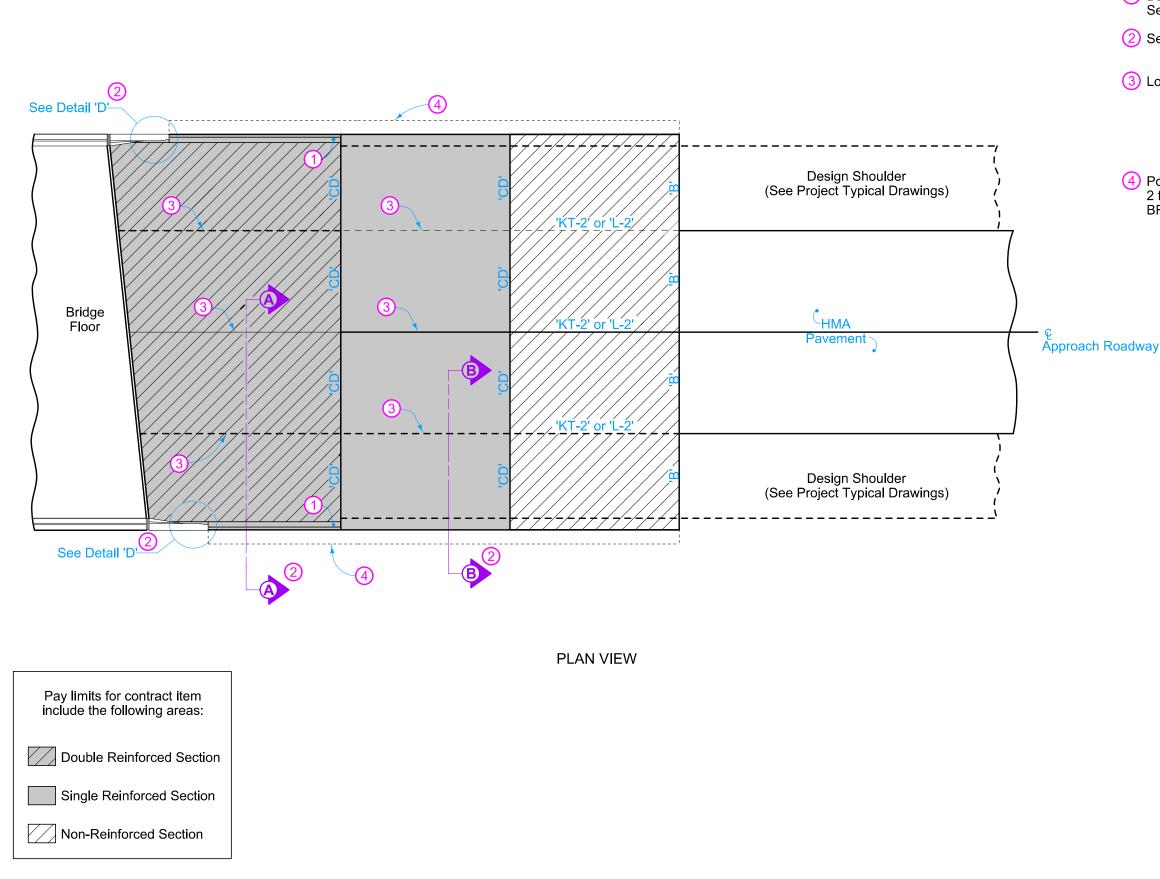

For joint details, see PV-101.

- 1 Build 4 inch Sloped Curb to end of Double Reinforced Section. Refer to PV-102 for curb and runout details.
- (2) See BR-201, BR-202, BR-203, or BR-204.
- 3 Longitudinal Joint (PV-101): Single Pour Saw cut joint per Detail B . Two Pours Use 'KS-1' joint (Single Reinforced Section). Use 'KS-2' joint (Double Reinforced Section).
- 4 Polymer Grid and excavation limits of Modified Subbase 2 feet outside of pavement edge. See BR-201, BR-202, BR-203, or BR-204.