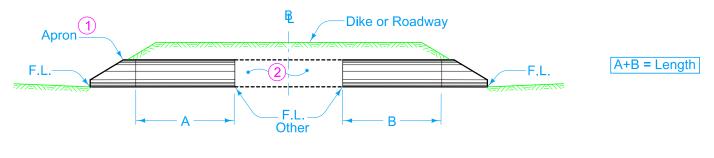

## **DESIGNER INFORMATION**

Extend in the direction specified with skew measured from centerline of existing structure.

- Refer to the following: DR-201 for circular concrete. DR-202 for low clearance concrete. DR-203 for circular metal. DR-205 for circular concrete with end wall. DR-206 for low clearance concrete with end wall.
- 2 Existing structure.
- 3 Dimension Rt. or Lt. is measured at Q of pipe along laying length.
- 4 Bend may be accomplished by use of metal elbow, Adapter (DR-122), Type "D" Section, or Concrete Elbow (DR-141) as specified.