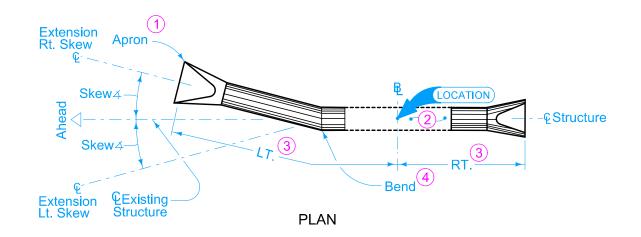

## **DESIGNER INFORMATION**

Extend in the direction specified with skew measured from centerline of existing structure.

- Refer to the following: DR-201 for circular concrete. DR-202 for low clearance concrete. DR-203 for circular metal. DR-205 for circular concrete with end wall. DR-206 for low clearance concrete with end wall.
- 2 Existing structure.
- 3 Dimension Rt. or Lt. is measured at Q of pipe along laying length.
- 4 Bend may be accomplished by use of metal elbow, Adapter (DR-122), Type "D" Section, or Concrete Elbow (DR-141) as specified.