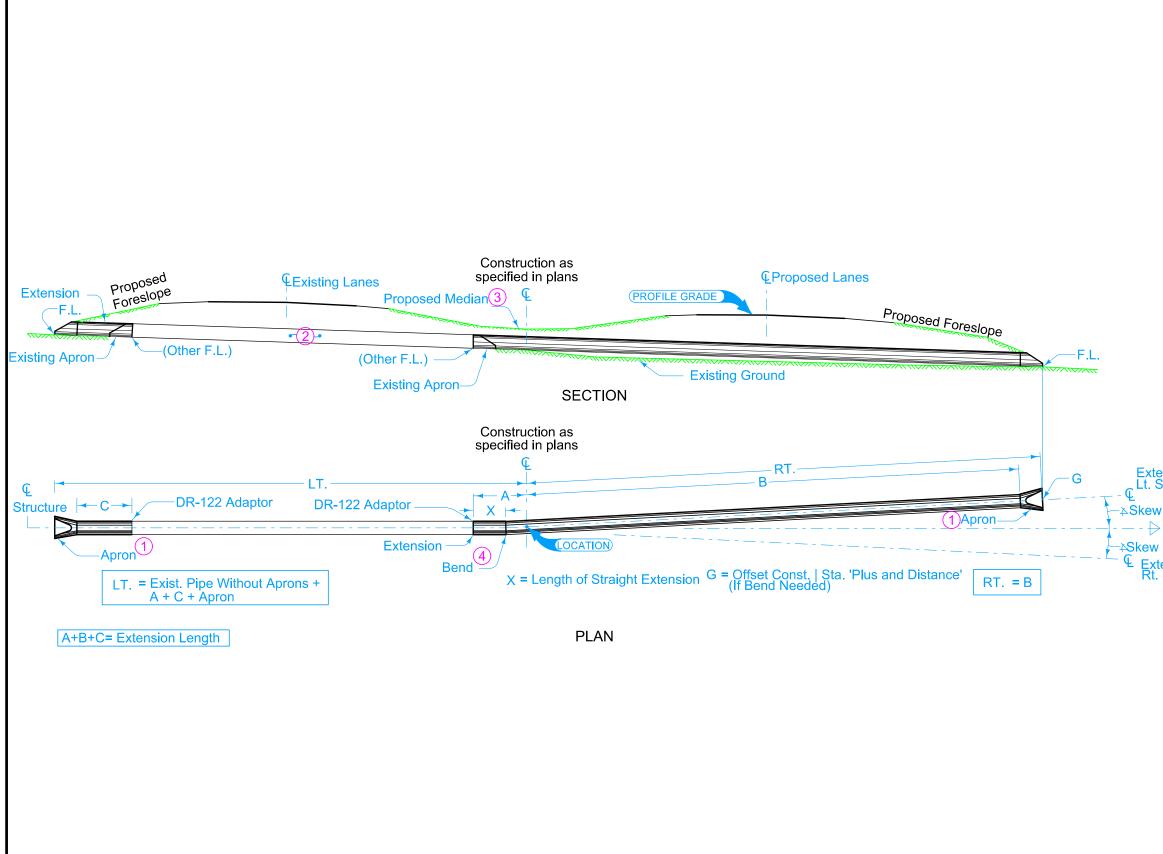

Extend in the direction specified with skew measured from centerline of existing structure. Dimension Rt. or Lt. is measured at C of pipe along laying length.

- (1) Refer to the following and specify if inlet or outlet: DR-201 for circular concrete. DR-202 for low clearance concrete. DR-205 for circular concrete with end wall. DR-206 for low clearance concrete with end wall.
- 2 Existing structure
- (3) If less than 12 inch cover over pipe in median, install median pipe and dike.
- (4) Bend may be accomplished by use of Adaptor (DR-122), Type "D" Section, or Concrete Elbow (DR-141) as specified.

Extension Lt. Skew

->Skew Extension Rt. Skew

> Possble Tabulation: 104-3

REVISIONS:

Changed RF-2 Adaptor to DR-122 Adaptor.

REVISION

**DR-628** 

SHEET 1 of 1

2 10-15-19

**PIPE EXTENSION BOTH ENDS** HORIZONTAL BEND (OPTIONAL) -**ADDING LANES**