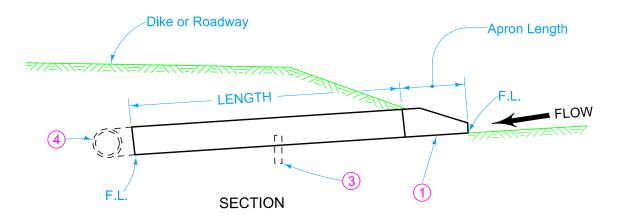

₽ is Cof roadway, dike, survey, or other as detailed on the plans.

Connection to outlet, if required, is incidental and will not be paid for separately

- 1 Refer to the following:
  DR-201 for circular concrete.
  DR-202 for low clearance concrete.
  DR-203 for circular metal.
  DR-204 for arch metal (metal pipe only).
- DR-205 for circular concrete with end wall.
  DR-206 for low clearance concrete with end wall.
- 2 Possible alignment if Type "D" Section or angle Tee is used.
- 3 Type"A" Diaphragm when specified, see DR-501.
- 4 Outlet structure.
- (5) Type "D" Section or angle Tee when specified.