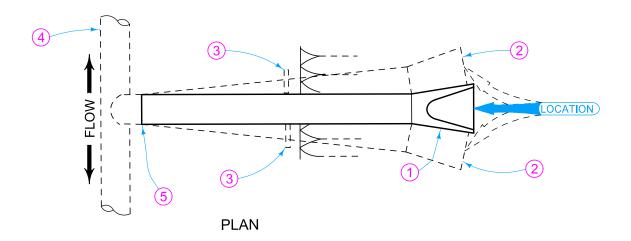

₽ is Cof roadway, dike, survey, or other as detailed on the plans.

Connection to outlet, if required, is incidental and will not be paid for separately

- 1 Refer to the following:
  DR-201 for circular concrete.
  DR-202 for low clearance concrete.
  DR-203 for circular metal.
  DR-204 for arch metal (metal pipe only).
- DR-205 for circular concrete with end wall.
  DR-206 for low clearance concrete with end wall.
- 2 Possible alignment if Type "D" Section or angle Tee is used.
- 3 Type"A" Diaphragm when specified, see DR-501.
- 4 Outlet structure.
- (5) Type "D" Section or angle Tee when specified.