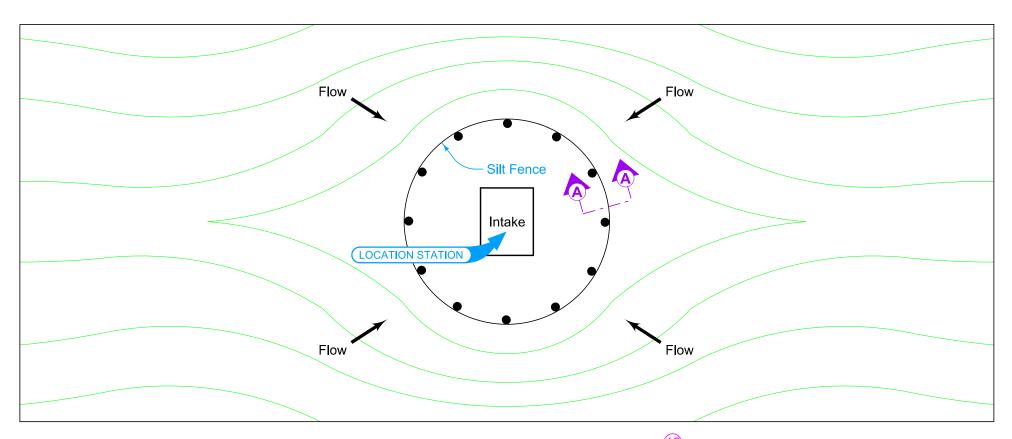

(12) Refer to Tab. 100-18

PLAN FOR SILT FENCE AT INTAKE (TYPE 2)

Contour Lines

PLAN FOR SILT FENCE DITCH CHECK AT INLET (TYPE 3)

Secure top of engineering fabric to steel posts using cable ties (50 lb.) or wire passing through or encompassing the belt. See attachment to post..