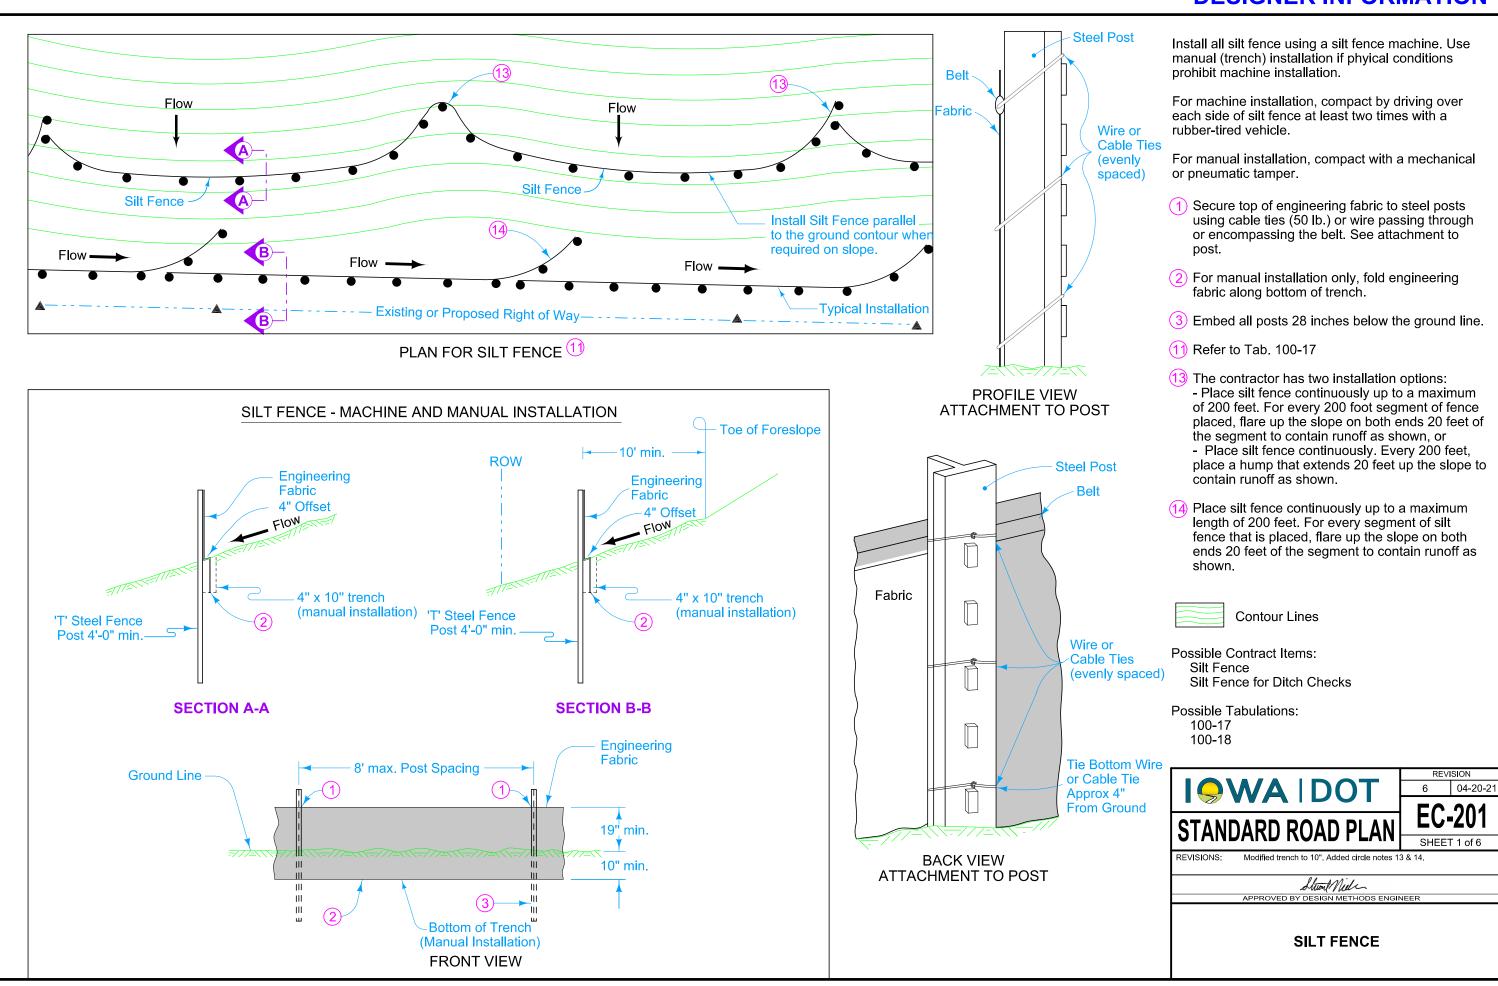

## **DESIGNER INFORMATION**

- 1 Secure top of engineering fabric to steel posts using cable ties (50 lb.) or wire passing through or encompassing the belt. See attachment to post.
- 2 For manual installation only, fold engineering fabric along bottom of trench.
- 3) Embed all posts 28 inches below the ground line.
- Locate posts at toe of foreslope and toe of backslope and space remaining posts equally.
- Minimum end span (in feet) = 2 X Foreslope (H:V).
- 6 Minimum end span (in feet) = 2 X Backslope (H:V).
- 12 Refer to Tab. 100-18