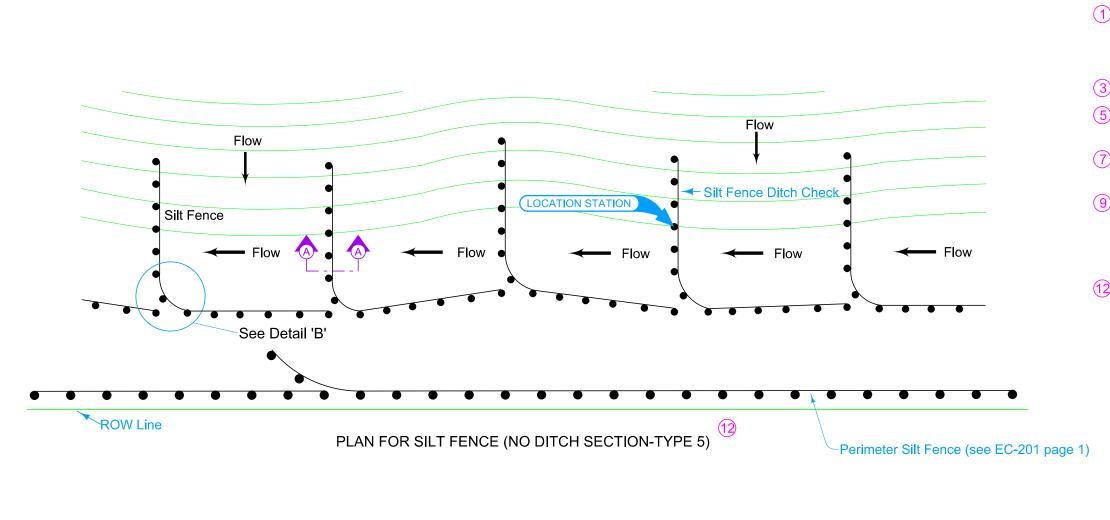

(12) Refer to Tab. 100-18

PLAN FOR SILT FENCE AT INTAKE (TYPE 2)

Contour Lines

PLAN FOR SILT FENCE DITCH CHECK AT INLET (TYPE 3)

Secure top of engineering fabric to steel posts using cable ties (50 lb.) or wire passing through or encompassing the belt. See attachment to post..

12 Refer to Tab. 100-18

- 1 Secure top of engineering fabric to steel posts using cable ties (50 lb.) or wire passing through or encompassing the belt. See attachment to post..
- (3) Embed all posts 28 inches below the ground line.
- (H:V). Span (in feet) = 2 X Foreslope (H:V).
- 7 Locate posts at toe of foreslope. Locate posts at 4 foot spacing
- 9 Place posts as shown in Detail 'B' to transition from transverse to parallel installation. The parallel portion of the installation should approximately parallel the intercept of the foreslope.
- 12 Refer to Tab. 100-18