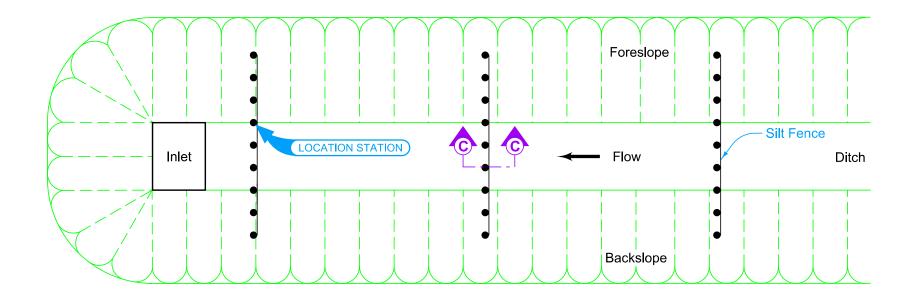

3) Embed all posts 28 inches below the ground line.

4 Locate posts at toe of foreslope and toe of backslope and space remaining posts equally.

5 Minimum end span (in feet) = 2 X Foreslope (H:V).

8 Place posts shown in Detail 'A' to transition from transverse to parallel installation. Place one post at the back slope intercept and the other beyone the intercept.