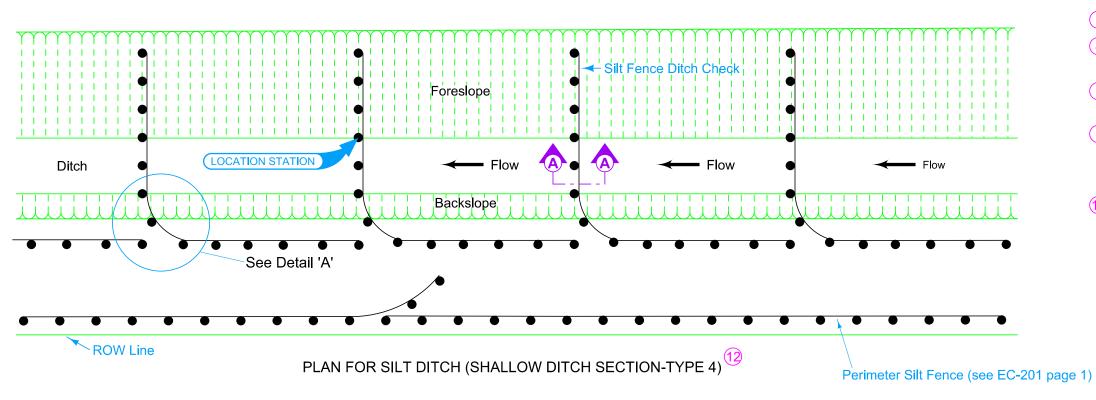

12 Refer to Tab. 100-18

- 1 Secure top of engineering fabric to steel posts using cable ties (50 lb.) or wire passing through or encompassing the belt. See attachment to post..
- (3) Embed all posts 28 inches below the ground line.
- (H:V). Span (in feet) = 2 X Foreslope (H:V).
- 7 Locate posts at toe of foreslope. Locate posts at 4 foot spacing
- 9 Place posts as shown in Detail 'B' to transition from transverse to parallel installation. The parallel portion of the installation should approximately parallel the intercept of the foreslope.
- 12 Refer to Tab. 100-18