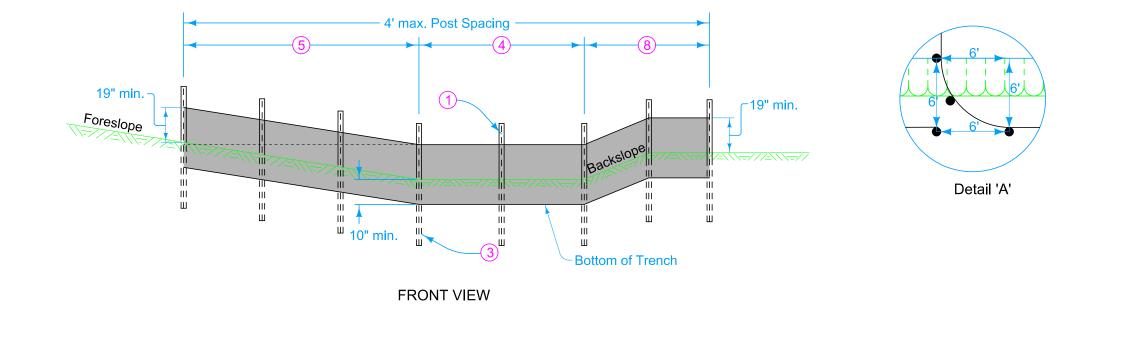

## **DESIGNER INFORMATION**

- 1 Secure top of engineering fabric to steel posts using cable ties (50 lb.) or wire passing through or encompassing the belt. See attachment to post.
- 2 For manual installation only, fold engineering fabric along bottom of trench.
- 3) Embed all posts 28 inches below the ground line.
- Locate posts at toe of foreslope and toe of backslope and space remaining posts equally.
- Minimum end span (in feet) = 2 X Foreslope (H:V).
- 6 Minimum end span (in feet) = 2 X Backslope (H:V).
- 12 Refer to Tab. 100-18

3) Embed all posts 28 inches below the ground line.

4 Locate posts at toe of foreslope and toe of backslope and space remaining posts equally.

5 Minimum end span (in feet) = 2 X Foreslope (H:V).

8 Place posts shown in Detail 'A' to transition from transverse to parallel installation. Place one post at the back slope intercept and the other beyone the intercept.