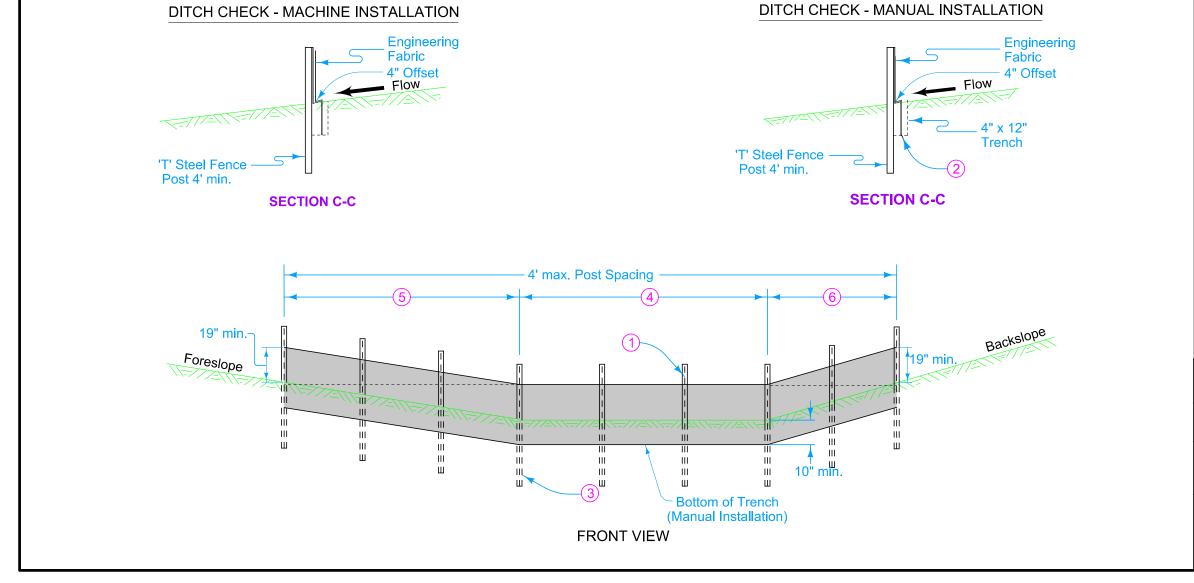

## **DESIGNER INFORMATION**

- 1 Secure top of engineering fabric to steel posts using cable ties (50 lb.) or wire passing through or encompassing the belt. See attachment to post.
- 2 For manual installation only, fold engineering fabric along bottom of trench.
- 3) Embed all posts 28 inches below the ground line.
- Locate posts at toe of foreslope and toe of backslope and space remaining posts equally.
- Minimum end span (in feet) = 2 X Foreslope (H:V).
- 6 Minimum end span (in feet) = 2 X Backslope (H:V).
- 12 Refer to Tab. 100-18