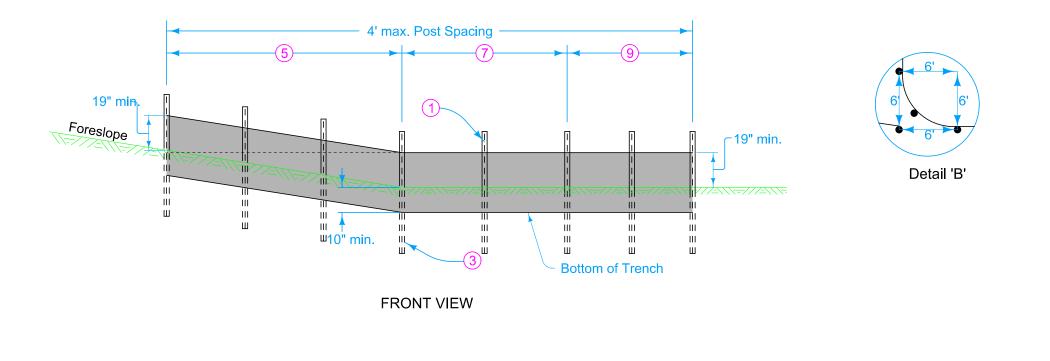

## **DESIGNER INFORMATION**

- 1 Secure top of engineering fabric to steel posts using cable ties (50 lb.) or wire passing through or encompassing the belt. See attachment to post.
- 2 For manual installation only, fold engineering fabric along bottom of trench.
- 3) Embed all posts 28 inches below the ground line.
- Locate posts at toe of foreslope and toe of backslope and space remaining posts equally.
- Minimum end span (in feet) = 2 X Foreslope (H:V).
- 6 Minimum end span (in feet) = 2 X Backslope (H:V).
- 12 Refer to Tab. 100-18

12 Refer to Tab. 100-18

- 1 Secure top of engineering fabric to steel posts using cable ties (50 lb.) or wire passing through or encompassing the belt. See attachment to post..
- (3) Embed all posts 28 inches below the ground line.
- (H:V). Span (in feet) = 2 X Foreslope (H:V).
- 7 Locate posts at toe of foreslope. Locate posts at 4 foot spacing
- 9 Place posts as shown in Detail 'B' to transition from transverse to parallel installation. The parallel portion of the installation should approximately parallel the intercept of the foreslope.
- 12 Refer to Tab. 100-18