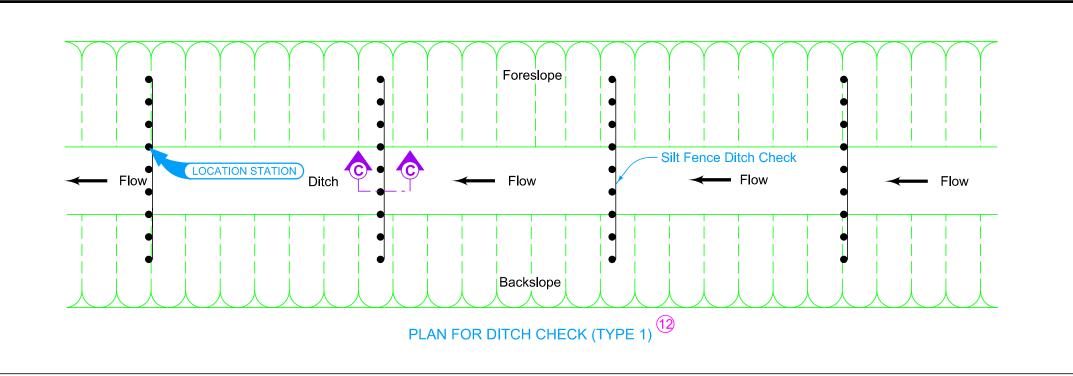

## **DESIGNER INFORMATION**

- 1 Secure top of engineering fabric to steel posts using cable ties (50 lb.) or wire passing through or encompassing the belt. See attachment to post.
- 2 For manual installation only, fold engineering fabric along bottom of trench.
- 3) Embed all posts 28 inches below the ground line.
- Locate posts at toe of foreslope and toe of backslope and space remaining posts equally.
- Minimum end span (in feet) = 2 X Foreslope (H:V).
- 6 Minimum end span (in feet) = 2 X Backslope (H:V).
- 12 Refer to Tab. 100-18