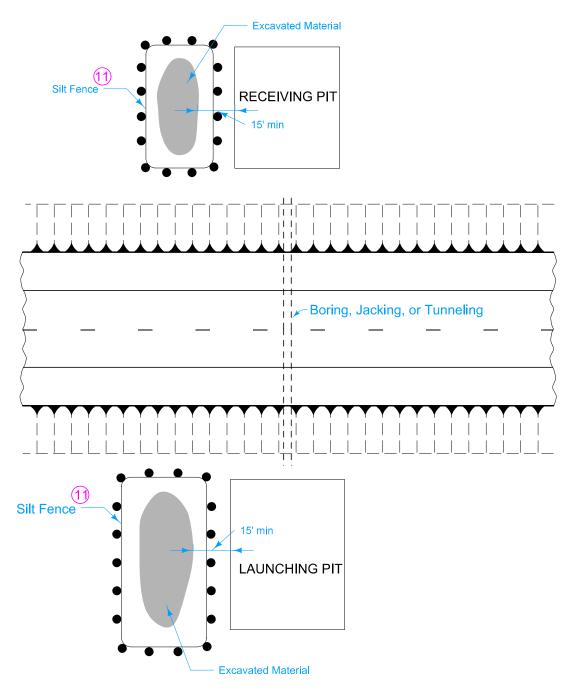

X Foreslope (H:V).

8 Place posts shown in Detail 'A' to transition from transverse to parallel installation. Place one post at the back slope intercept and the other beyone the intercept.

12 Refer to Tab. 100-18







- 1 Secure top of engineering fabric to steel posts using cable ties (50 lb.) or wire passing through or encompassing the belt. See attachment to post..
- (3) Embed all posts 28 inches below the ground line.
- (H:V). Span (in feet) = 2 X Foreslope (H:V).
- 7 Locate posts at toe of foreslope. Locate posts at 4 foot spacing
- 9 Place posts as shown in Detail 'B' to transition from transverse to parallel installation. The parallel portion of the installation should approximately parallel the intercept of the foreslope.
- 12 Refer to Tab. 100-18





11) Refer to Tab. 100-17



PLAN FOR SILT FENCE FOR TRENCHLESS CONSTRUCTION