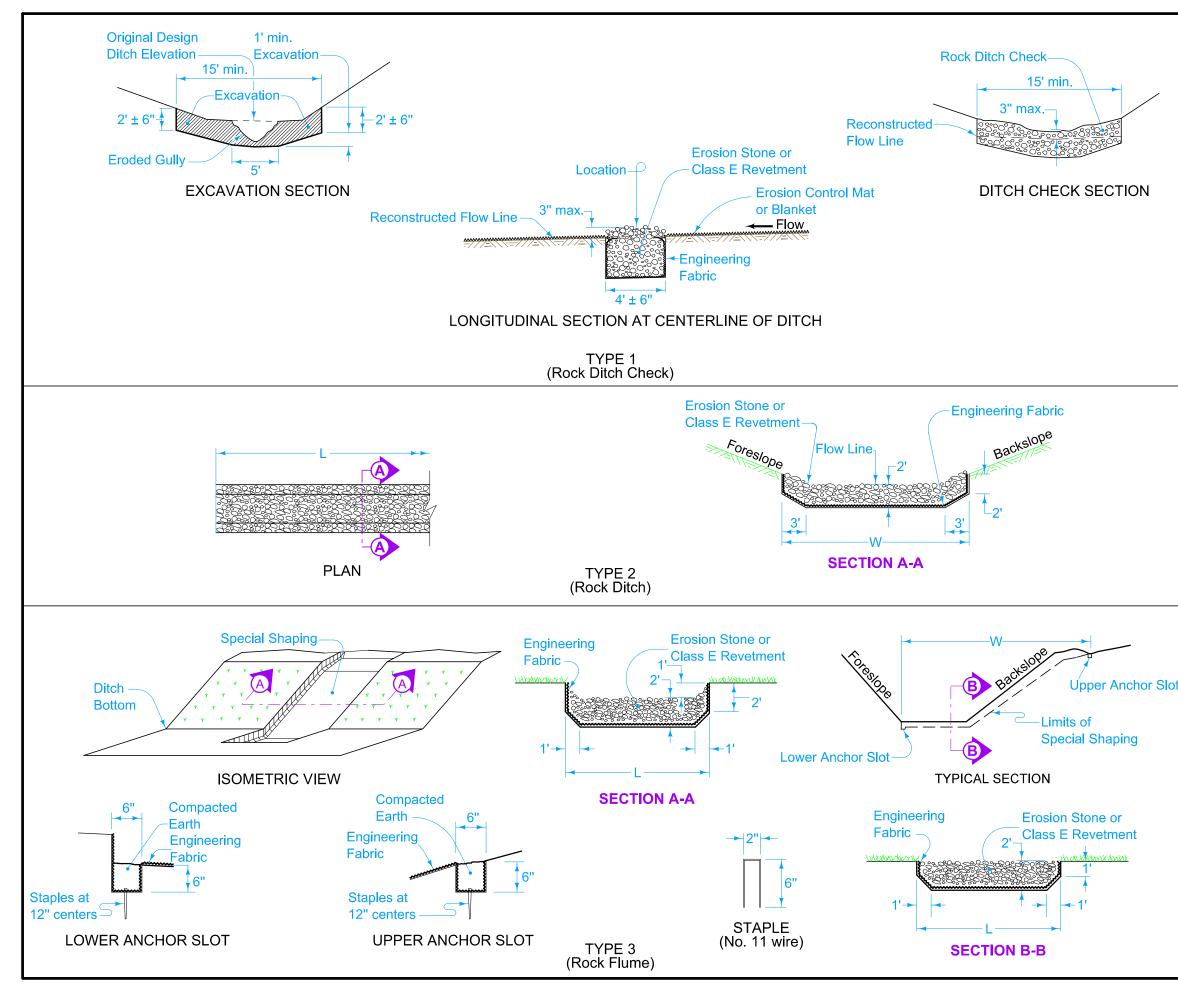

## **DESIGNER INFORMATION**

|   | Class 10 excavation required to install Rock Erosion<br>Control is incidental and will not be paid for<br>separately. |                        |
|---|-----------------------------------------------------------------------------------------------------------------------|------------------------|
|   | Use fabric for Embankment Erosion Control<br>complying with Section 4196 of the Standard<br>Specifications.           |                        |
|   |                                                                                                                       |                        |
|   |                                                                                                                       |                        |
|   |                                                                                                                       |                        |
|   |                                                                                                                       |                        |
|   |                                                                                                                       |                        |
|   |                                                                                                                       |                        |
|   |                                                                                                                       |                        |
|   |                                                                                                                       |                        |
|   | Possible Contract Items:                                                                                              |                        |
| t | Erosion Stone<br>Class E Revetment<br>Engineering Fabric                                                              |                        |
|   | Possible Tabulation:<br>100-23                                                                                        |                        |
|   |                                                                                                                       | REVISION<br>2 10-18-22 |
|   | STANDARD ROAD PLAN                                                                                                    | <b>EC-301</b>          |
|   | REVISIONS: Added note referencing 4196                                                                                | SHEET FOIL             |
|   | APPROVED BY DESIGN METHODS ENGINEER                                                                                   |                        |
|   | ROCK EROSION CONTROL<br>(REC)                                                                                         |                        |