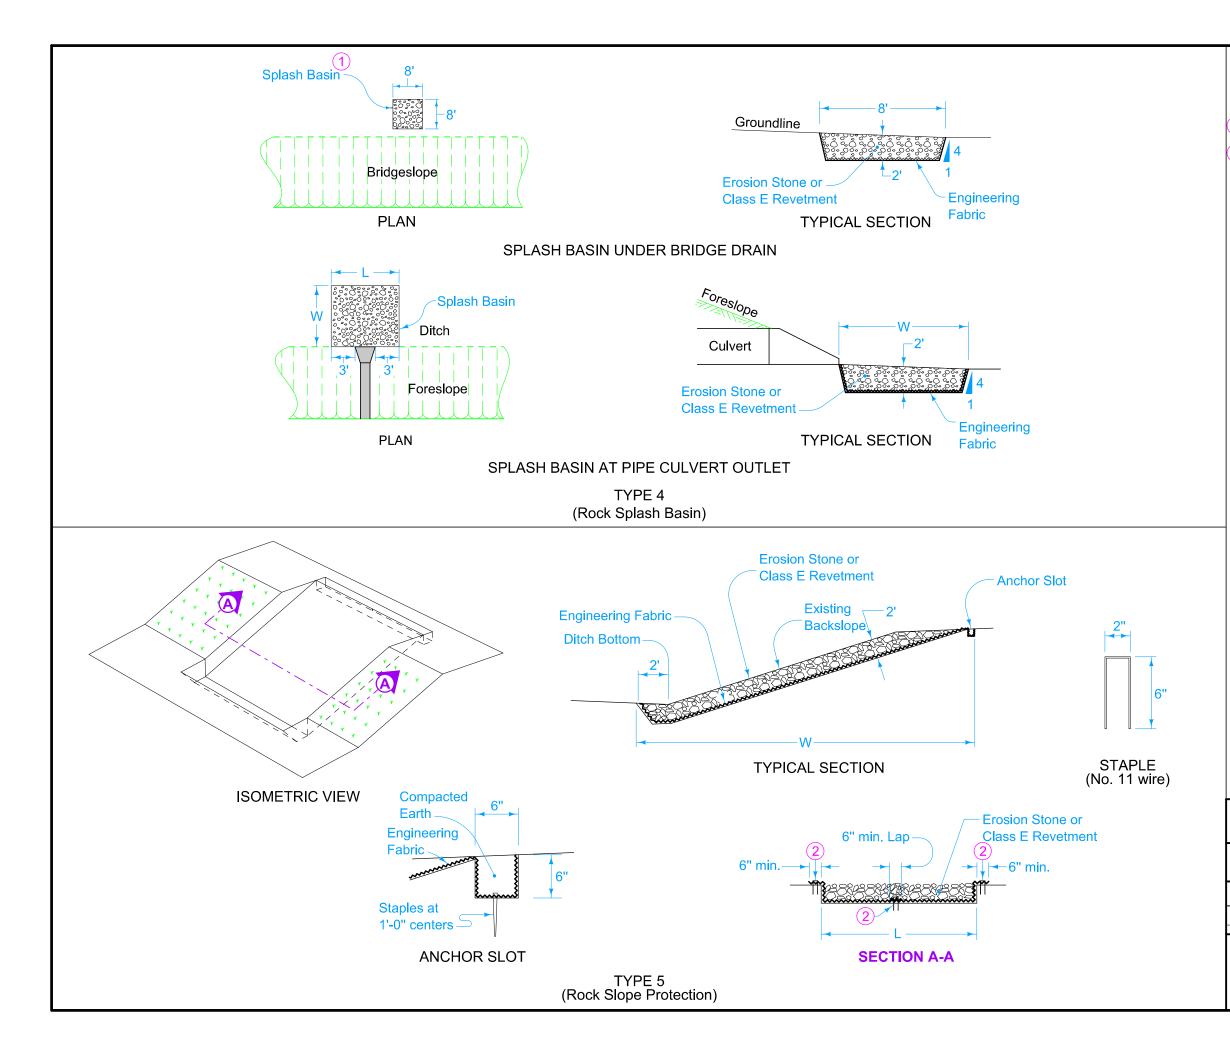

Center splash basin directly under bridge drain.

REVISIONS:

Added note referencing 4196

Stunt Mills

REVISION

EC-301

SHEET 2 of 2

2 10-18-22