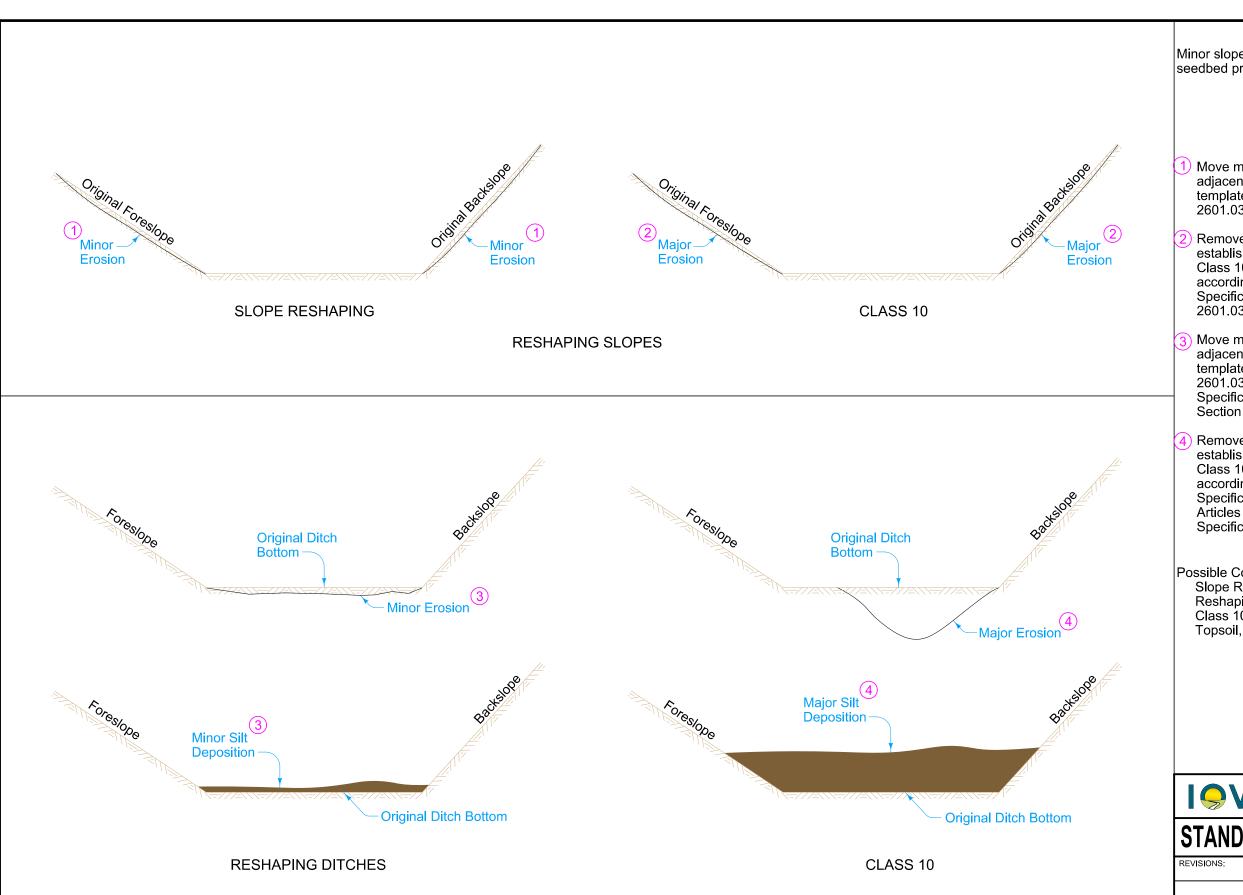

**DITCH RESHAPING** 

Minor slope and ditch reshaping resulting from normal seedbed preparation will not be paid for separately.

- Move material to or from areas immediately adjacent to slope to re-establish original slope template. Prepare slope according to Article 2601.03, B, 4, a of the Standard Specifications.
- Remove or place Class 10 material to reestablish original slope template. In areas of Class 10 placement, furnish topsoill and place according to Section 2105 of the Standard Specifications. Prepare slope according to Article 2601.03, B, 4, a of the Standard Specifications.
- Move material to or from areas immediately adjacent in order to re-establish original ditch template. Prepare ditch according to Articles 2601.03, H, 1, a, b, and c of the Standard Specifications. Reshape ditch according to Section 2125 of the Standard Specifications
- 4 Remove or place Class 10 material to reestablish original ditch template. In areas of Class 10 placement, furnish topsoill and place according to Section 2105 of the Standard Specifications. Prepare ditch according to Articles 2601.03, H, 1, a, b, and c of the Standard Specifications.

Possible Contract Items:
Slope Reshaping
Reshaping Ditches
Class 10 Excavation
Topsoil, Furnish and Spread

**RESHAPING SLOPES AND DITCHES**