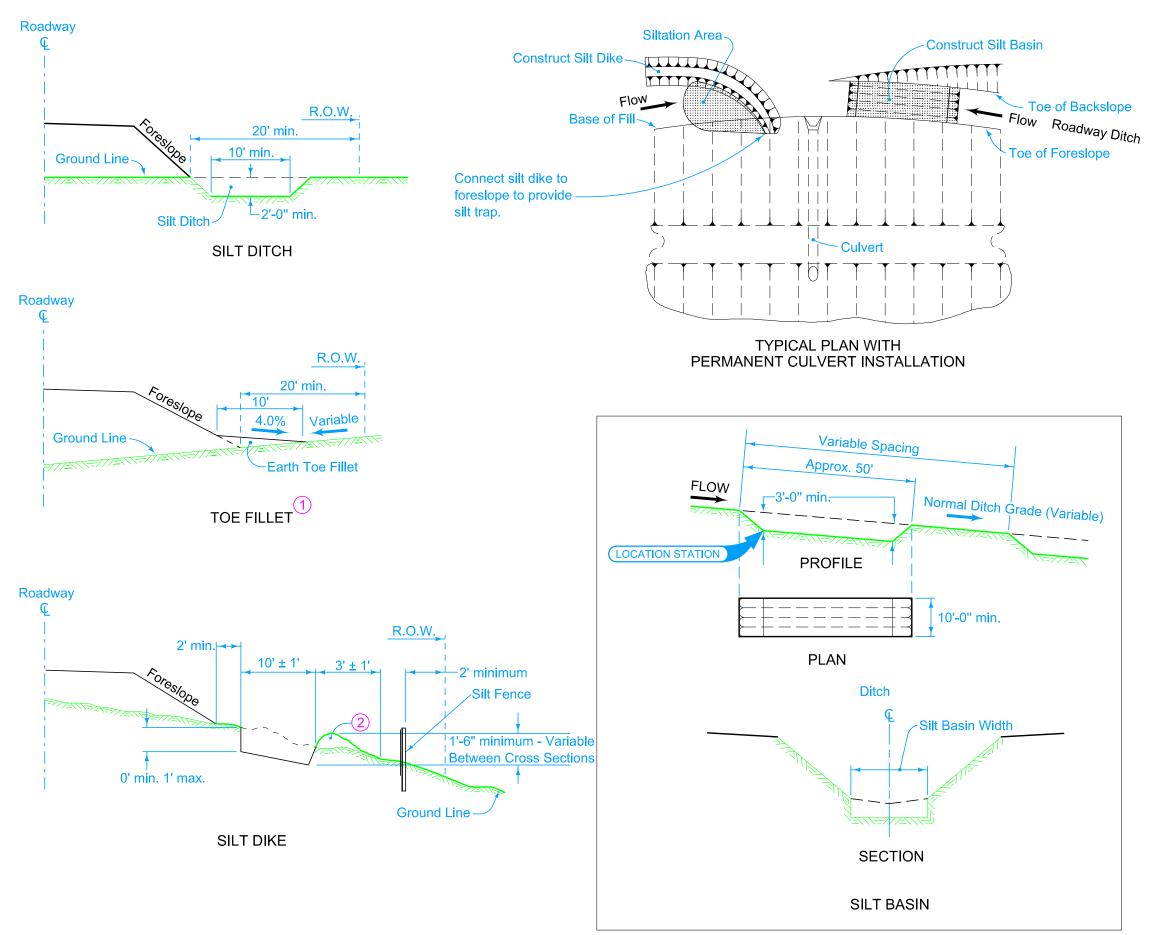

## **DESIGNER INFORMATION**

Obtain the Engineer's approval for installation locations.

(1) Construct an earth fillet at the toe of the roadway foreslope for areas where a roadway ditch, silt ditch, or silt dike is not provided. This Toe Fillet is incidental to "Roadway and Borrow Excavation".

(2) Windrow of excavated and compacted silt material or deposited and compacted earth.

Possible Contract Items: Silt Ditch Silt Dike Silt Basin

Possible Tabulations:

100-13 100-14 100-15

REVISIONS:

Added Location Station to Silt Basin view. Added Designer Info butto

REVISION

**EW-403** 

SHEET 1 of 1

3 04-18-17

**TEMPORARY EROSION CONTROL MEASURES** 