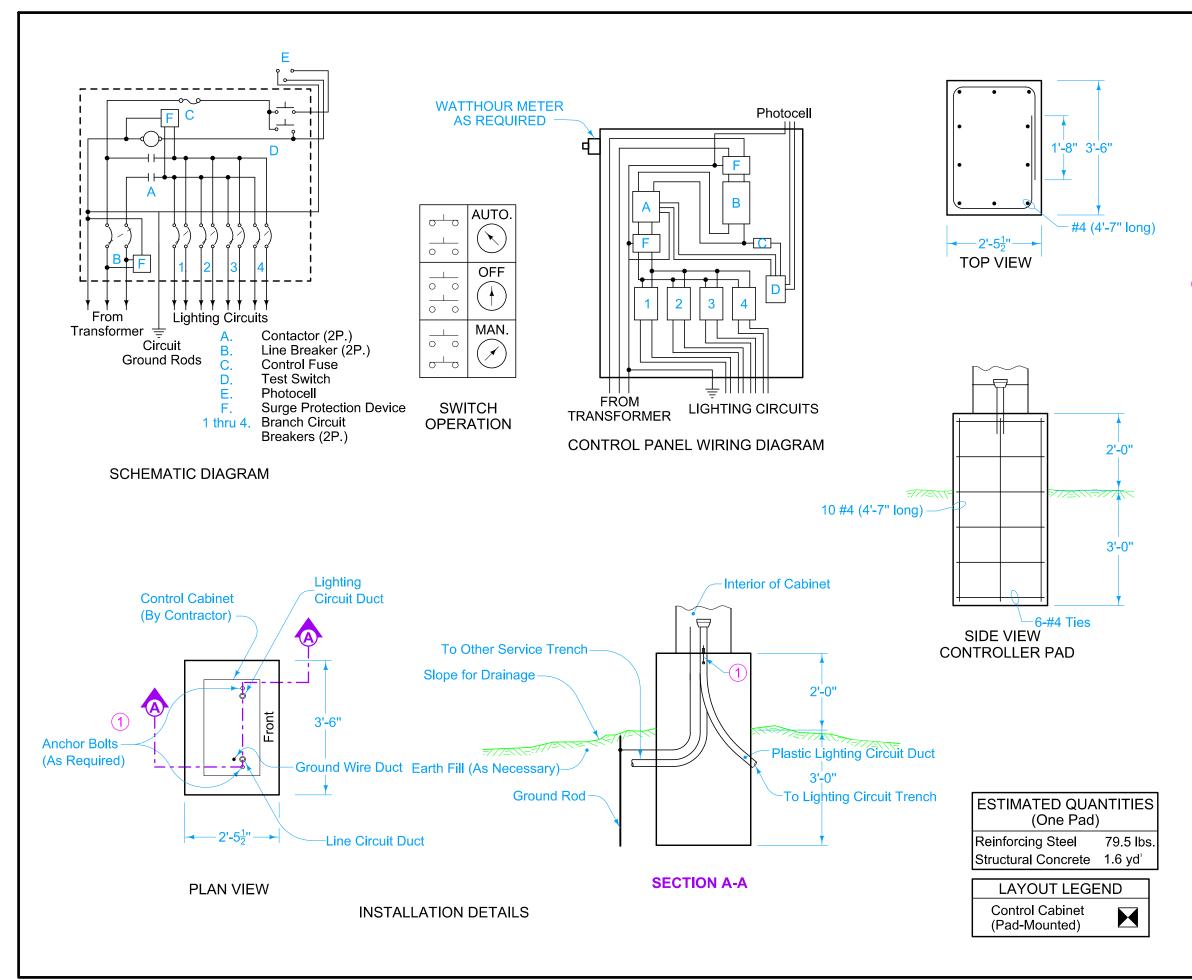

Alternate design may be submitted to the Engineer for approval.

All circuit ducts shown, including ground wire duct, are included in the estimated quantities for plastic conduit contained in the tabulations.

The estimated quantities for wire and cable contained in the tabulations include connections to the loadside terminals of the branch circuit breakers.

The No. 12, AWG grounding jumper for the photoelectric control is incidental to the length of ground wire.

1 1/2" x 4" long Bolts (2 required)

Possible Contract Item: Control Cabinet

REVISIONS:

New. Replaces RM-36.

REVISION

New 10-21-14

LI-152

SHEET 1 of 1

## CONTROL CABINET (PAD-MOUNTED)