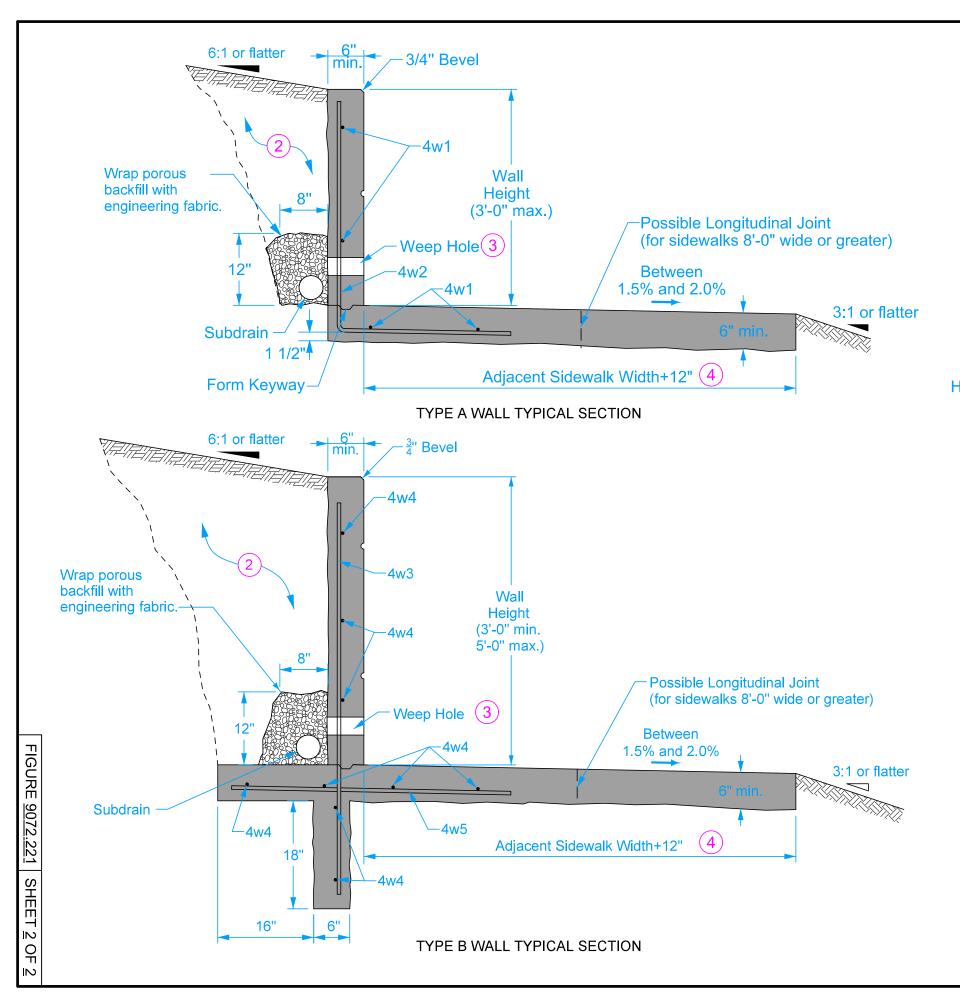

Provide a minimum concrete cover to near reinforcement of 1 1/2 inches. Provide 3 inches minimum cover at the ends of bars.

- 2 Excavate and place backfill material as necessary.
- 3 Provide 3 inch diameter weep holes at 8 foot intervals. Install rodent guards in weep holes. Align bottom of weep hole with top of subdrain.
- Additional 12 inch width is adjacent to wall.