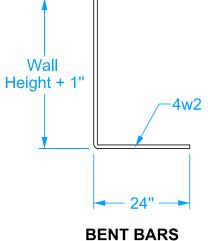

| REINFORCING BAR LIST |      |      |       |                   |         |  |  |
|----------------------|------|------|-------|-------------------|---------|--|--|
| Wall Type            | Mark | Size | Shape | Length            | Spacing |  |  |
| Type A               | 4w1  | 4    |       | Variable          | 15"     |  |  |
|                      | 4w2  | 4    | L     | Variable          | 14"     |  |  |
| Туре В               | 4w3  | 4    |       | Wall Height + 18" | 14"     |  |  |
|                      | 4w4  | 4    |       | Variable          | 15"     |  |  |
|                      | 4w5  | 4    | _     | 3'-10"            | 14"     |  |  |