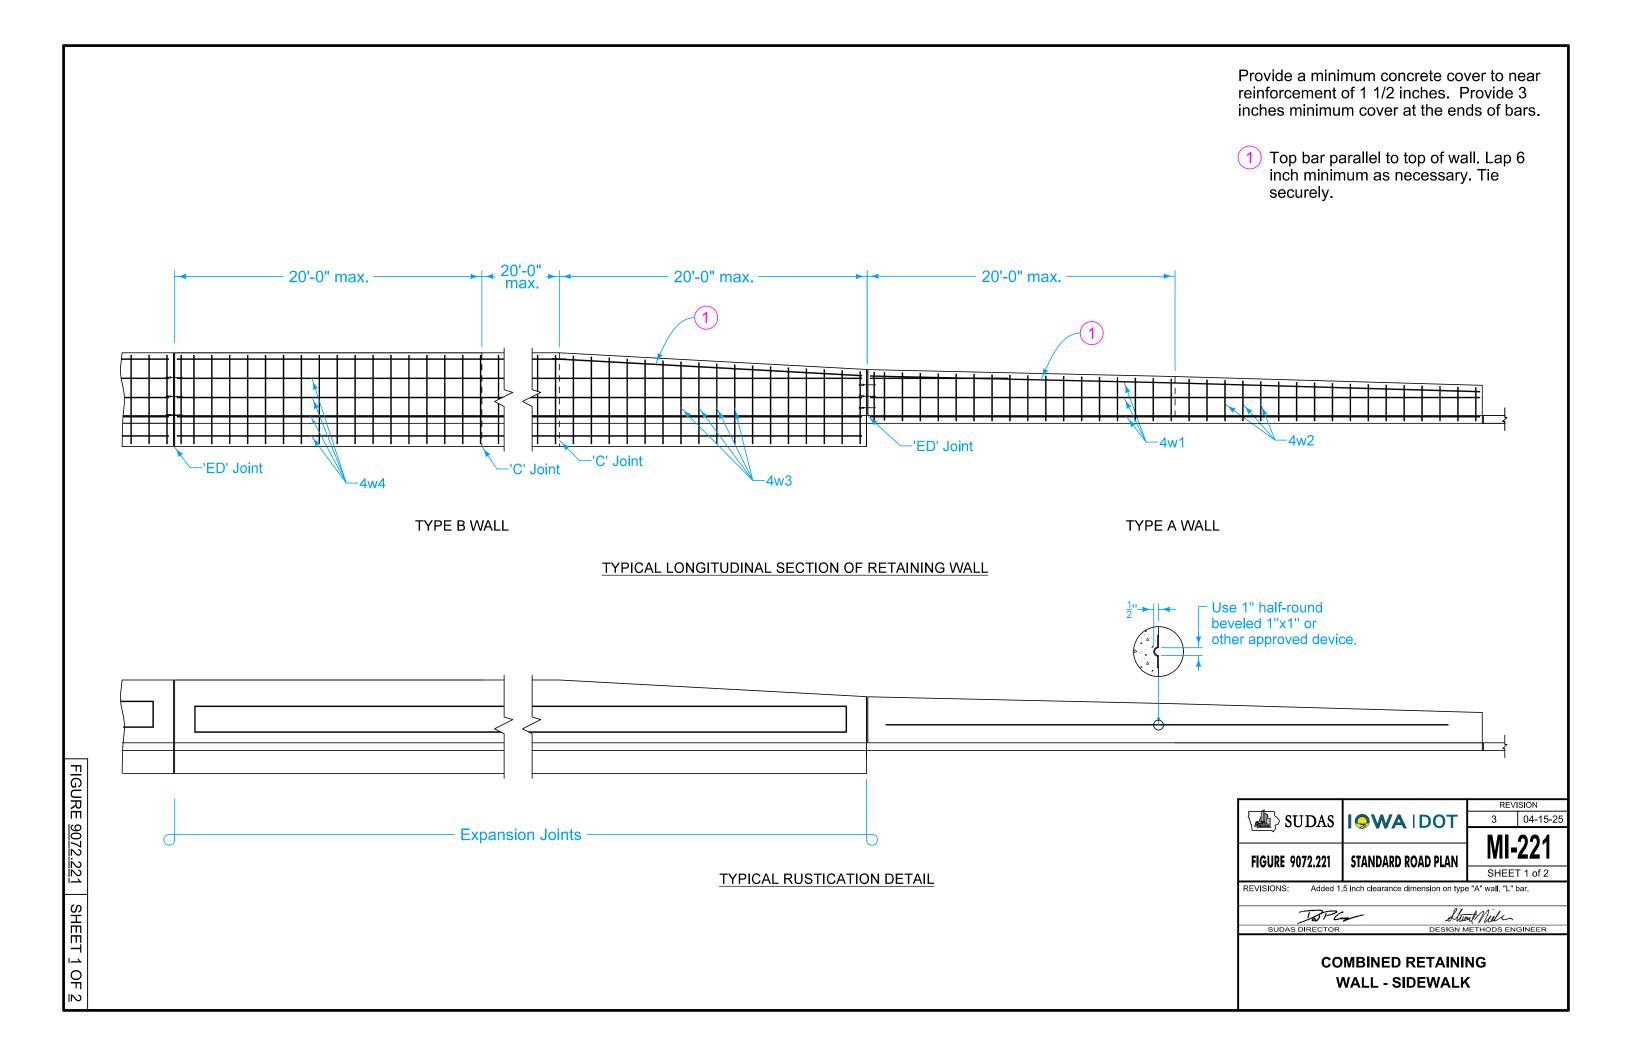

Provide a minimum concrete cover to near reinforcement of 1 1/2 inches. Provide 3 inches minimum cover at the ends of bars.

- 2 Excavate and place backfill material as necessary.
- 3 Provide 3 inch diameter weep holes at 8 foot intervals. Install rodent guards in weep holes. Align bottom of weep hole with top of subdrain.
- Additional 12 inch width is adjacent to wall.