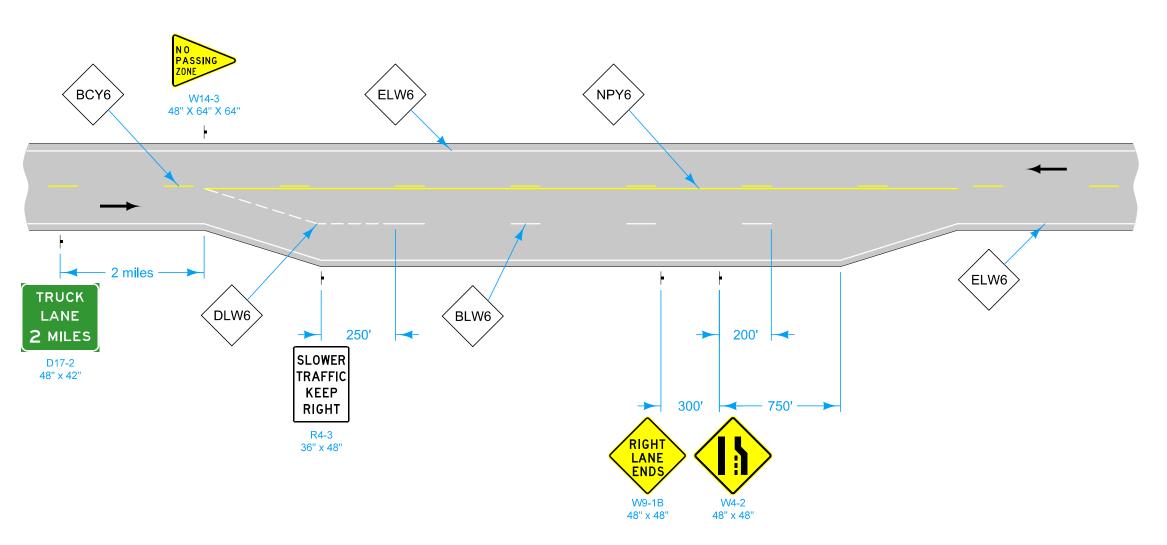

**LEGEND** 

ELW6

DLW6

NPY6

Edge Line Right (White)

No Passing Zone Line (Yellow)

Dotted Line (White)

**Direction of Traffic** 

Broken Centerline (Yellow)

Broken Lane Line (White)

BCY6

BLW6

For line information, see PM-110.

For projects not on the Primary system the following substitutions may be made. See plan sheets for substitutions.

 $\begin{array}{cccc} \mathsf{ELW6} & \to & \mathsf{ELW4} \\ \mathsf{NPY6} & \to & \mathsf{NPY4} \\ \mathsf{BCY6} & \to & \mathsf{BCY4} \\ \mathsf{DLW6} & \to & \mathsf{DLW4} \\ \mathsf{BLW6} & \to & \mathsf{BLW4} \\ \end{array}$ 

Possible Contract Item:
Pavement Marking Line Items
Type 'A' Signs

Possible Tabulation: 108-22