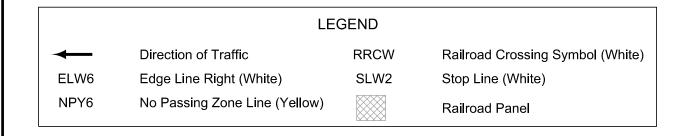

 $\begin{array}{ccc} \mathsf{ELW6} & \to & \mathsf{ELW4} \\ \mathsf{NPY6} & \to & \mathsf{NPY4} \end{array}$ 

- 1 Location of Grade Crossing Advance Warning sign (W10-1). See SI-241.
- 2 Do not place pavement markings on Railroad Panel.