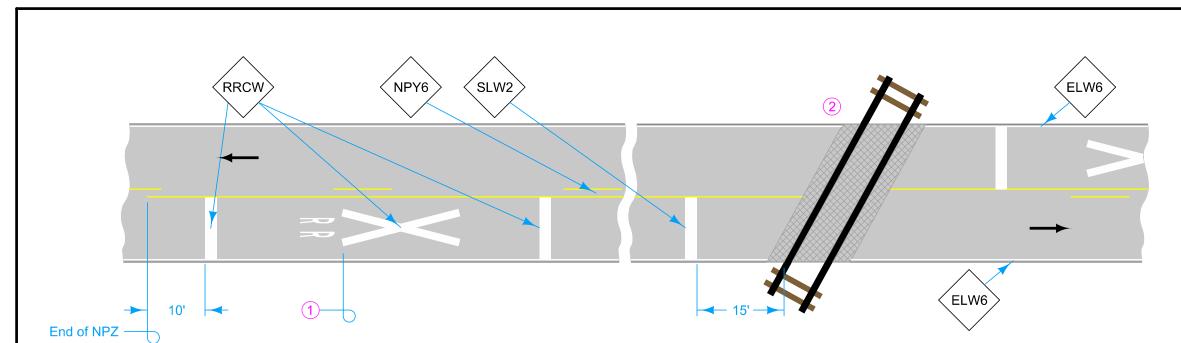

## **CROSSING WITH CROSSBUCK**

 $\begin{array}{ccc} \mathsf{ELW6} & \to & \mathsf{ELW4} \\ \mathsf{NPY6} & \to & \mathsf{NPY4} \end{array}$ 

- 1 Location of Grade Crossing Advance Warning sign (W10-1). See SI-241.
- 2 Do not place pavement markings on Railroad Panel.