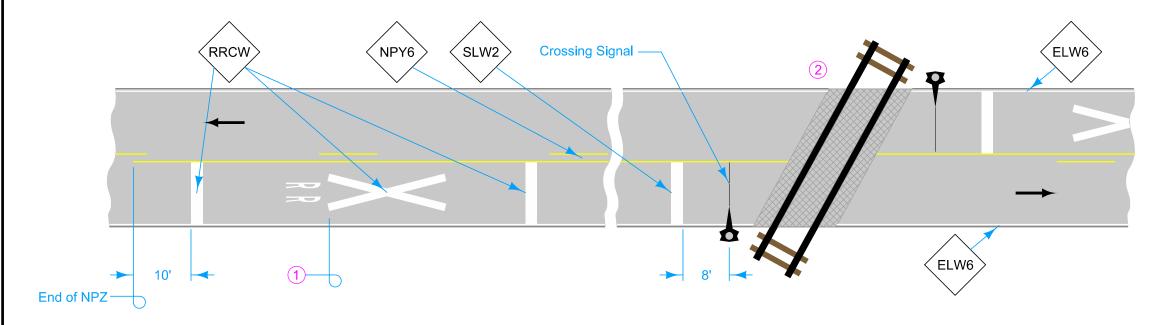

## CROSSING WITH CROSSING SIGNAL

For line information, see PM-110.

For symbol and legend information, see PM-111.

For projects not on the Primary system the following substitutions may be made. See plan sheets for substitutions.

 $\begin{array}{ccc} \mathsf{ELW6} & \to & \mathsf{ELW4} \\ \mathsf{NPY6} & \to & \mathsf{NPY4} \end{array}$ 

- 1 Location of Grade Crossing Advance Warning sign (W10-1). See SI-241.
- 2 Do not place pavement markings on Railroad Panel.