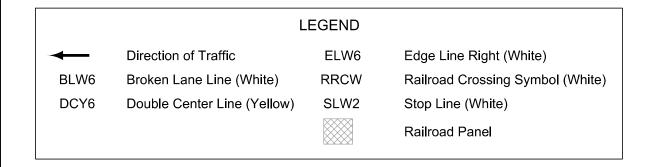

 $\begin{array}{ccc} \mathsf{BLW6} & \to & \mathsf{BLW4} \\ \mathsf{DCY6} & \to & \mathsf{DCY4} \\ \mathsf{ELW6} & \to & \mathsf{ELW4} \end{array}$ 

- 1 Location of Grade Crossing Advance Warning sign (W10-1). See SI-241.
- 2 Do not place pavement marking on Railroad Panel.