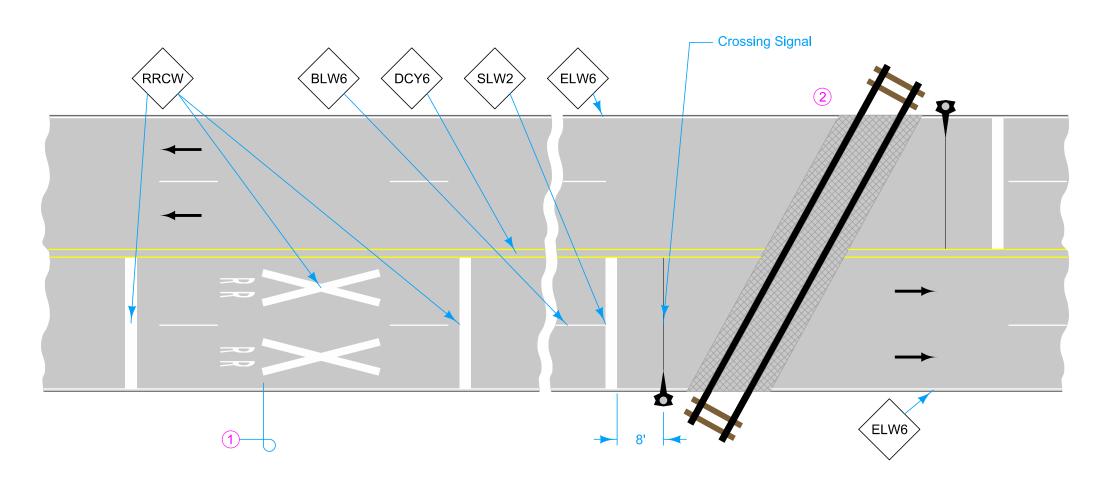

 $\begin{array}{ccc} \mathsf{BLW6} & \to & \mathsf{BLW4} \\ \mathsf{DCY6} & \to & \mathsf{DCY4} \\ \mathsf{ELW6} & \to & \mathsf{ELW4} \end{array}$ 

- 1 Location of Grade Crossing Advance Warning sign (W10-1). See SI-241.
- 2 Do not place pavement marking on Railroad Panel.

Possible Contract Items:
Pavement Marking Line Items
Pavement Marking Symbol and
Legend Items

Possible Tabulations: 108-22 108-29

CROSSING WITH CROSSING SIGNAL