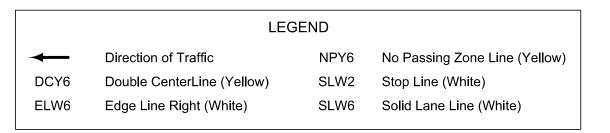

SLW2 SLW6 Mainline

Mainline

DCY6 ELW6 NPY6

Minor Cross Street No Mainline Stop or Signalized Condition

For projects not on the Primary system the following substitutions may be made. See plan

Possible Contract Items:
Pavement Marking Line Items
Pavement Marking Symbol and
Symbol Items