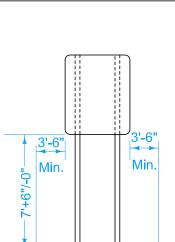

## 555 61111 FRONT VIEW SIGN LOCATION Type 3 Installation

Type 3 installation is intended to show the requirements for a Type 'A' sign when installed in an island or median (where traffic passes on both sides of the sign) as well

installed adjacent to a curbed roadway (sign may be located on either side of a roadway as specified in project plans).

Final sign location will be at the discretion of the Engineer.

Use the Type 1 installation in any case except where:

- (A) Specified otherwise in the plans.
- (B) Directed otherwise by the Engineer.(C) A Type 3 installation is required due to location in an island or gore area.

Possible Contract Items:

Remove and Reinstall Sign as per plan Wood Posts for Type A or B signs, 4in x 6in Perforated Square Steel tube Post (Anchor Series) Type A Signs, Sheet Aluminum Install Type A Sign