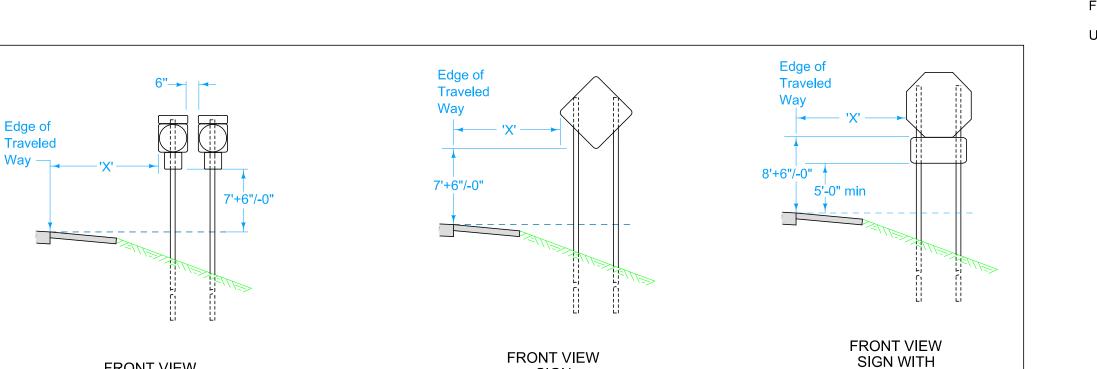

SIGN

Way

FRONT VIEW

ROUTE DIRECTION MARKER

ADVISORY PLATE

**TYPE 1 INSTALLATION** 

## 555 61111 FRONT VIEW SIGN LOCATION Type 3 Installation

Type 3 installation is intended to show the requirements for a Type 'A' sign when installed in an island or median (where traffic passes on both sides of the sign) as well

installed adjacent to a curbed roadway (sign may be located on either side of a roadway as specified in project plans).

Final sign location will be at the discretion of the Engineer.

Use the Type 1 installation in any case except where:

- (A) Specified otherwise in the plans.
- (B) Directed otherwise by the Engineer.(C) A Type 3 installation is required due to location in an island or gore area.

Possible Contract Items:

Remove and Reinstall Sign as per plan Wood Posts for Type A or B signs, 4in x 6in Perforated Square Steel tube Post (Anchor Series) Type A Signs, Sheet Aluminum Install Type A Sign