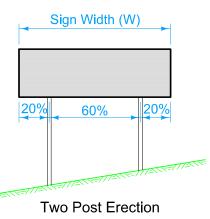

Four Post Erection
POST POSITION DETAIL

Modification of plan requirements will be permitted only as physical conditions require and are subject to the following limitations:

Provide breakaway sign posts that are a minimum length of 7'-4" plus the height of the sign, unless noted otherwise in the tabulations.