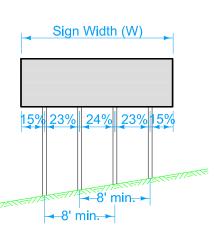

Obtain the Engineer's approaval for spacing between signs less than 800 feet.

Set all signs level.

Do not modify sign location without approval of the Engineer.

Three Post Erection

Install Type B Sign
Perforated Square Steel Tube Posts
Perforated Square Steel Tube Post Anchor (series)
Remove and Reinstall Signs as Per Plan