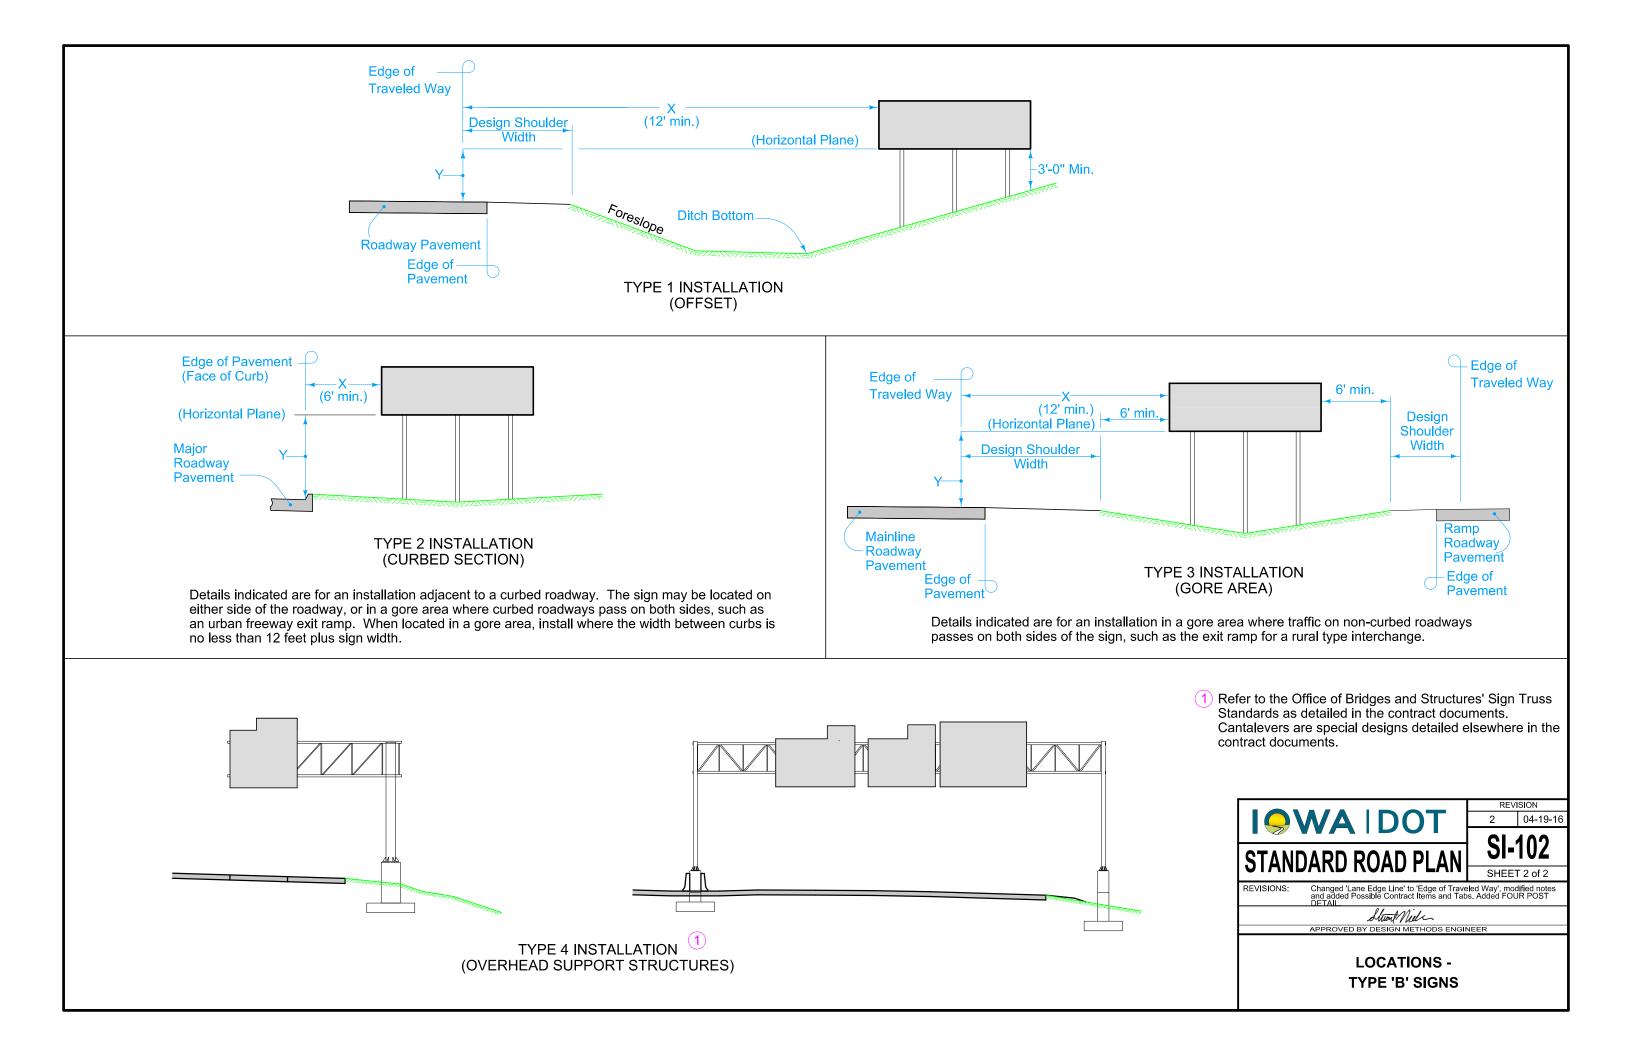

only as physical conditions require and are subject to the following limitations:

Provide breakaway sign posts that are a minimum length of 7'-4" plus the height of the sign, unless noted otherwise in the tabulations.

Obtain the Engineer's approaval for spacing between signs less than 800 feet.

Set all signs level.

Do not modify sign location without approval of the Engineer.



Three Post Erection

Install Type B Sign
Perforated Square Steel Tube Posts
Perforated Square Steel Tube Post Anchor (series)
Remove and Reinstall Signs as Per Plan

Remove and Reinstall Signs as Type B Signs

Wood Posts for Type A or B Signs, 4 in. x 6 in. Steel Breakaway Sign Post for Type A or B Signs Concrete Footing for Breakaway Sign Post

Possible Tabulations: 190-50 190-61

Possible Contract Items: