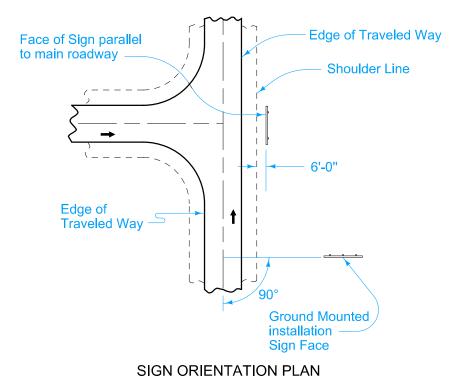

Obtain the Engineer's approaval for spacing between signs less than 800 feet.

Set all signs level.

Do not modify sign location without approval of the Engineer.

Three Post Erection

Install Type B Sign
Perforated Square Steel Tube Posts
Perforated Square Steel Tube Post Anchor (series)
Remove and Reinstall Signs as Per Plan