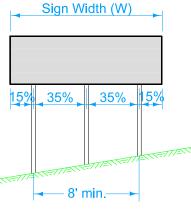

Obtain the Engineer's approaval for spacing between signs less than 800 feet.

Set all signs level.

Do not modify sign location without approval of the Engineer.

Three Post Erection

Install Type B Sign
Perforated Square Steel Tube Posts
Perforated Square Steel Tube Post Anchor (series)
Remove and Reinstall Signs as Per Plan