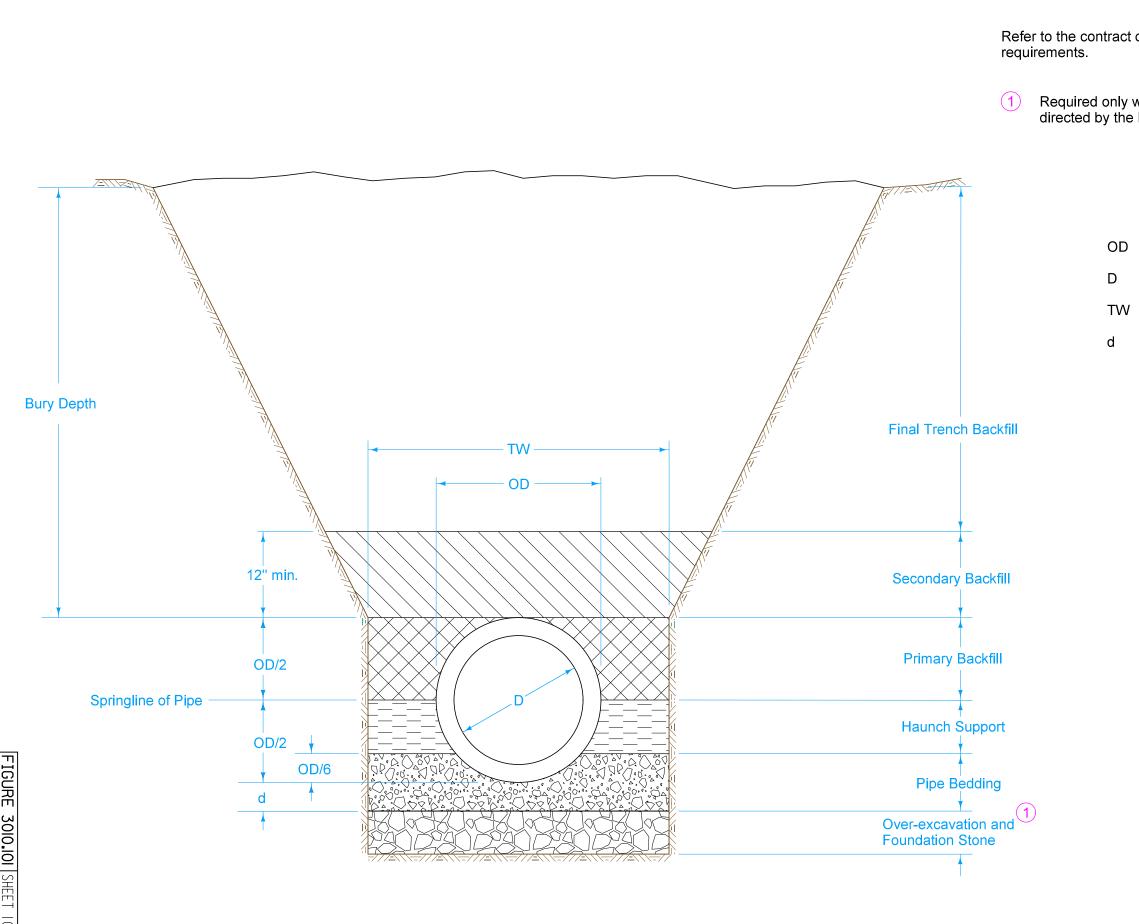

FIGURE 3010.101 SHEE

Refer to the contract documents for specific material and placement

Required only when specified in the contract documents or when directed by the Engineer.

## Key

- OD = Outside diameter of pipe
- D = Inside diameter of pipe
- TW = Trench width at top of pipe
- d = Depth of bedding material below pipe

|                                               |                               | REVISION     |          |
|-----------------------------------------------|-------------------------------|--------------|----------|
|                                               |                               | 1            | 04-17-18 |
|                                               | )                             | OW           | 101      |
| FIGURE 3010.101                               | E 3010.101 STANDARD ROAD PLAN |              | -101     |
|                                               | •                             | SHEET 1 of 1 |          |
| REVISIONS: Replaced Iowa DOT and SUDAS logos. |                               |              |          |
| Proce D. Wigand Stront Mich                   |                               |              |          |
| SUDAS DIRECTOR / DESIGN METHODS ENGINEER      |                               |              |          |
| TRENCH BEDDING AND BACKFILL ZONES             |                               |              |          |