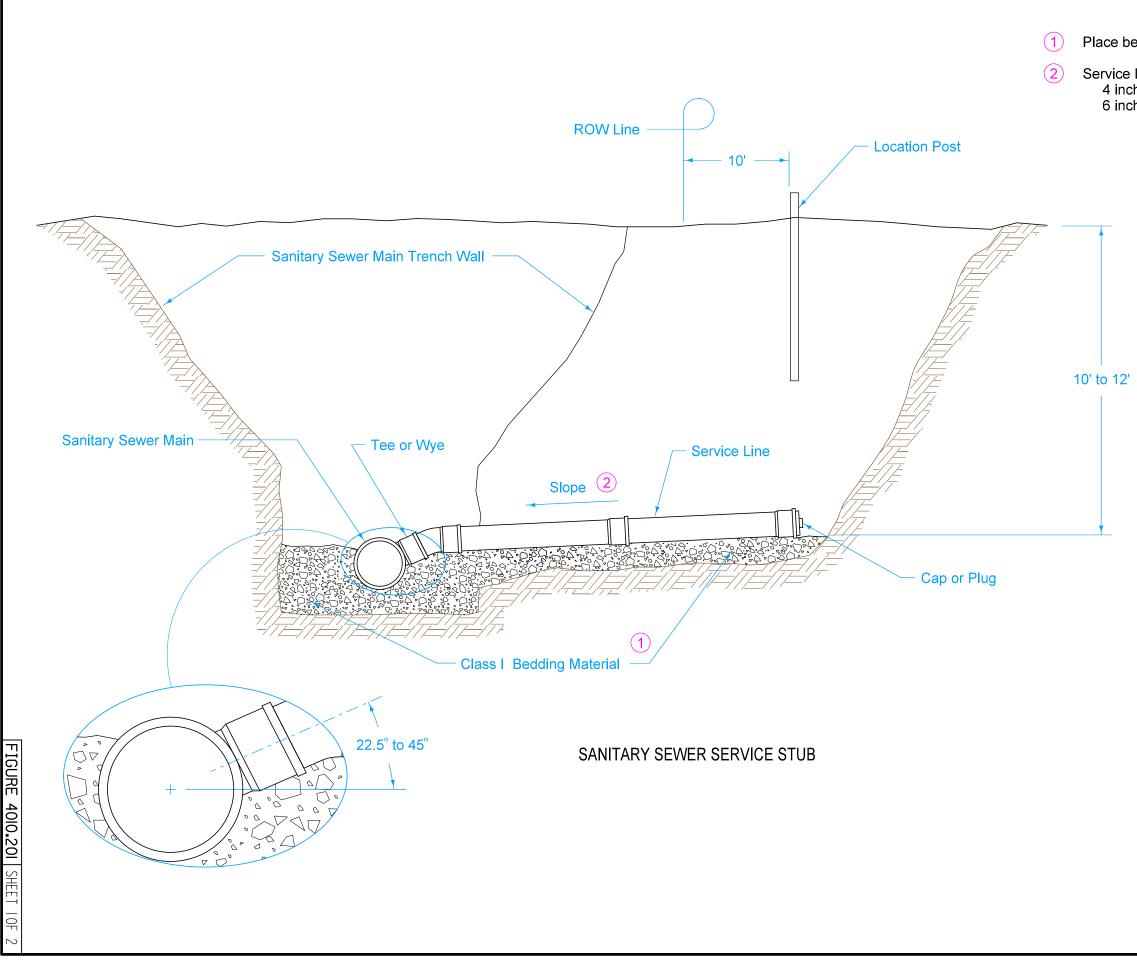

Place bedding and backfill material as required for sewer main.

Service Line Slope: 4 inch: 2% to 5% 6 inch and greater: 1% to 5%

|                                                |                                 |              | REVISION |  |  |  |
|------------------------------------------------|---------------------------------|--------------|----------|--|--|--|
| \🛃 > SUDAS                                     |                                 | 2            | 04-21-20 |  |  |  |
|                                                | -                               | CIVI         | 204      |  |  |  |
| FIGURE 4010.201                                | URE 4010.201 STANDARD ROAD PLAN |              | -201     |  |  |  |
|                                                |                                 | SHEET 1 of 2 |          |  |  |  |
| REVISIONS: Changed 1 to I on Bedding Material. |                                 |              |          |  |  |  |
| Rul D. Wigand Stront Mills                     |                                 |              |          |  |  |  |
| SANITARY SEWER SERVICE STUB                    |                                 |              |          |  |  |  |