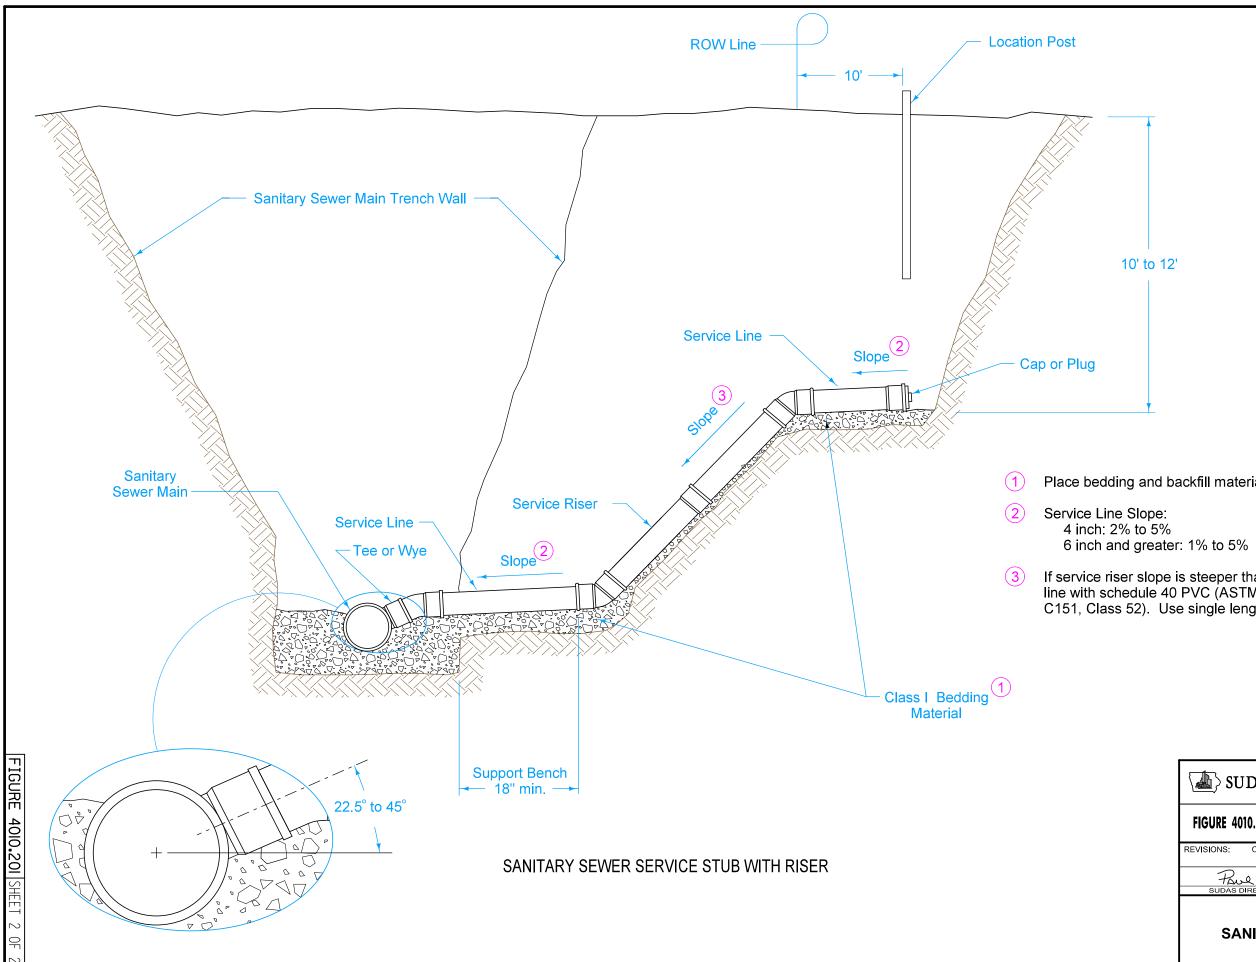

| to | 12' |  |
|----|-----|--|
|    |     |  |

Place bedding and backfill material as required for sewer main.

If service riser slope is steeper than 1:1, construct riser of entire service line with schedule 40 PVC (ASTM D 1785) or ductile iron (AWWA C151, Class 52). Use single length of pipe for riser, if possible.

|                                                |                    | REV<br>2     | SION<br>04-21-20 |  |  |  |  |
|------------------------------------------------|--------------------|--------------|------------------|--|--|--|--|
|                                                |                    |              | -201             |  |  |  |  |
| FIGURE 4010.201                                | STANDARD ROAD PLAN | 311          | -201             |  |  |  |  |
|                                                |                    | SHEET 2 of 2 |                  |  |  |  |  |
| REVISIONS: Changed 1 to I on Bedding Material. |                    |              |                  |  |  |  |  |
| Prove D. Wiegand Stront Miche                  |                    |              |                  |  |  |  |  |
| SUDAS DIRECTOR DESIGN METHODS ENGINEER         |                    |              |                  |  |  |  |  |
| SANITARY SEWER SERVICE STUB                    |                    |              |                  |  |  |  |  |
|                                                |                    |              |                  |  |  |  |  |