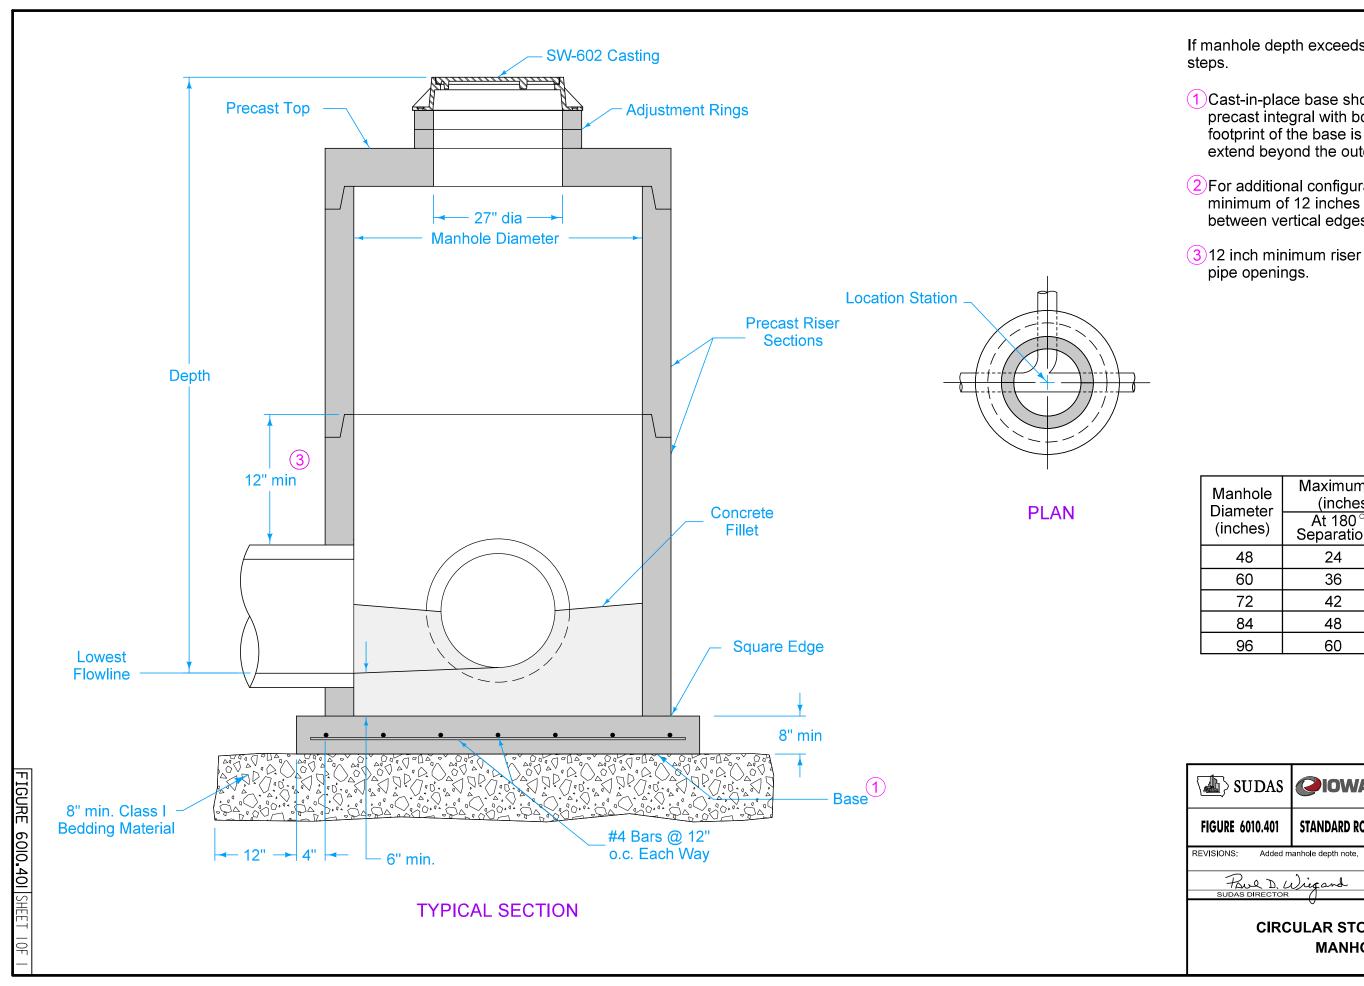

If manhole depth exceeds 20 feet, install

- 1 Cast-in-place base shown. If base is precast integral with bottom riser, the footprint of the base is not required to extend beyond the outer edge of the riser.
- 2 For additional configurations, maintain a minimum of 12 inches of concrete between vertical edges of pipe openings.
- (3) 12 inch minimum riser height above all

| Manhole<br>Diameter<br>(inches) | Maximum Pipe Diameter 2 (inches) for 2 Pipes |                       |
|---------------------------------|----------------------------------------------|-----------------------|
|                                 | At 180°<br>Separation                        | At 90 °<br>Separation |
| 48                              | 24                                           | 18                    |
| 60                              | 36                                           | 24                    |
| 72                              | 42                                           | 30                    |
| 84                              | 48                                           | 36                    |
| 96                              | 60                                           | 42                    |