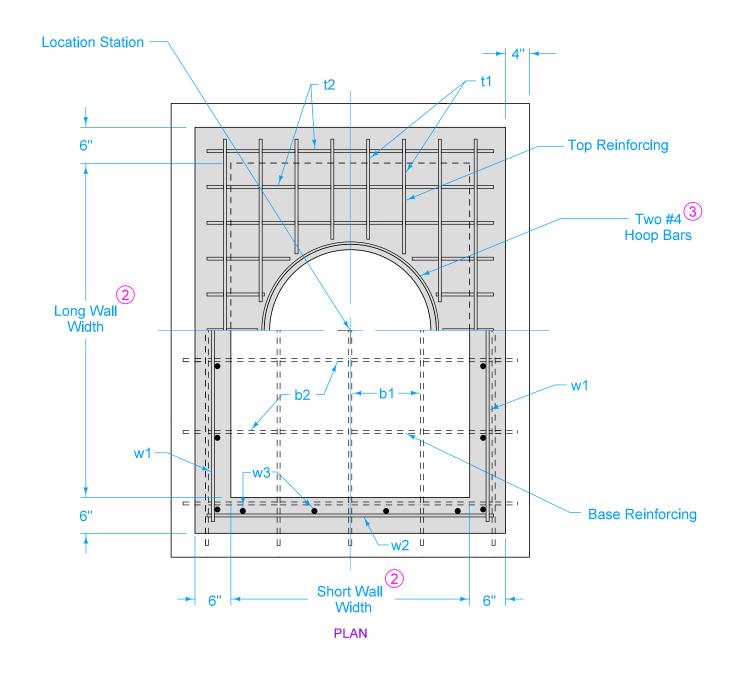

Adjacent walls may have different widths based upon pipe configuration, but structure must be rectangular.

- 1 Cast-in-place base shown. If base is precast integral with walls, the footprint of the base is not required to extend beyond the outer edge of the walls.
- Wall widths vary with pipe diameter and range from 40 inches minimum to 77 inches maximum. Provide 6 inches of wall width (minimum) each side of pipe opening.
- 3 Provide two #4 hoop bars at top opening and at all pipe openings.
- 4 7 inch minimum wall height above all pipes.

FIGURE 6010.406 SHEET | OF

- Wall widths vary with pipe diameter and range from 40 inches minimum to 77 inches maximum. Provide 6 inches of wall width (minimum) each side of pipe opening.
- 3 Provide two #4 hoop bars at top opening and at all pipe openings.

| REINFORCING BAR LIST |           |          |       |                      |         |  |  |
|----------------------|-----------|----------|-------|----------------------|---------|--|--|
| Mark                 | Size      | Location | Shape | Length               | Spacing |  |  |
| t1                   | See Table | Тор      |       | Long Wall plus 8"    | 6"      |  |  |
| t2                   | See Table | Тор      |       | Short Wall plus 8"   | 6"      |  |  |
| b1                   | See Table | Base     |       | Long Wall plus 14"   | 12"     |  |  |
| b2                   | See Table | Base     |       | Short Wall plus 14"  | 12"     |  |  |
| w1                   | See Table | Walls    |       | Long Wall plus 8"    | 12'*    |  |  |
| w2                   | See Table | Walls    |       | Short Wall plus 8"   | 12"     |  |  |
| w3                   | See Table | Walls    |       | Wall Height minus 4" | 12"     |  |  |

| *Place a minin | num of one w1 | bar above each | n pipe ope | ning |
|----------------|---------------|----------------|------------|------|

| Diameter of<br>Largest<br>Pipe, D | Minimum<br>Bar Size |  |
|-----------------------------------|---------------------|--|
| 48" or 54"                        | 6                   |  |
| 33" to 42"                        | 5                   |  |
| 30" or smaller                    | 4                   |  |