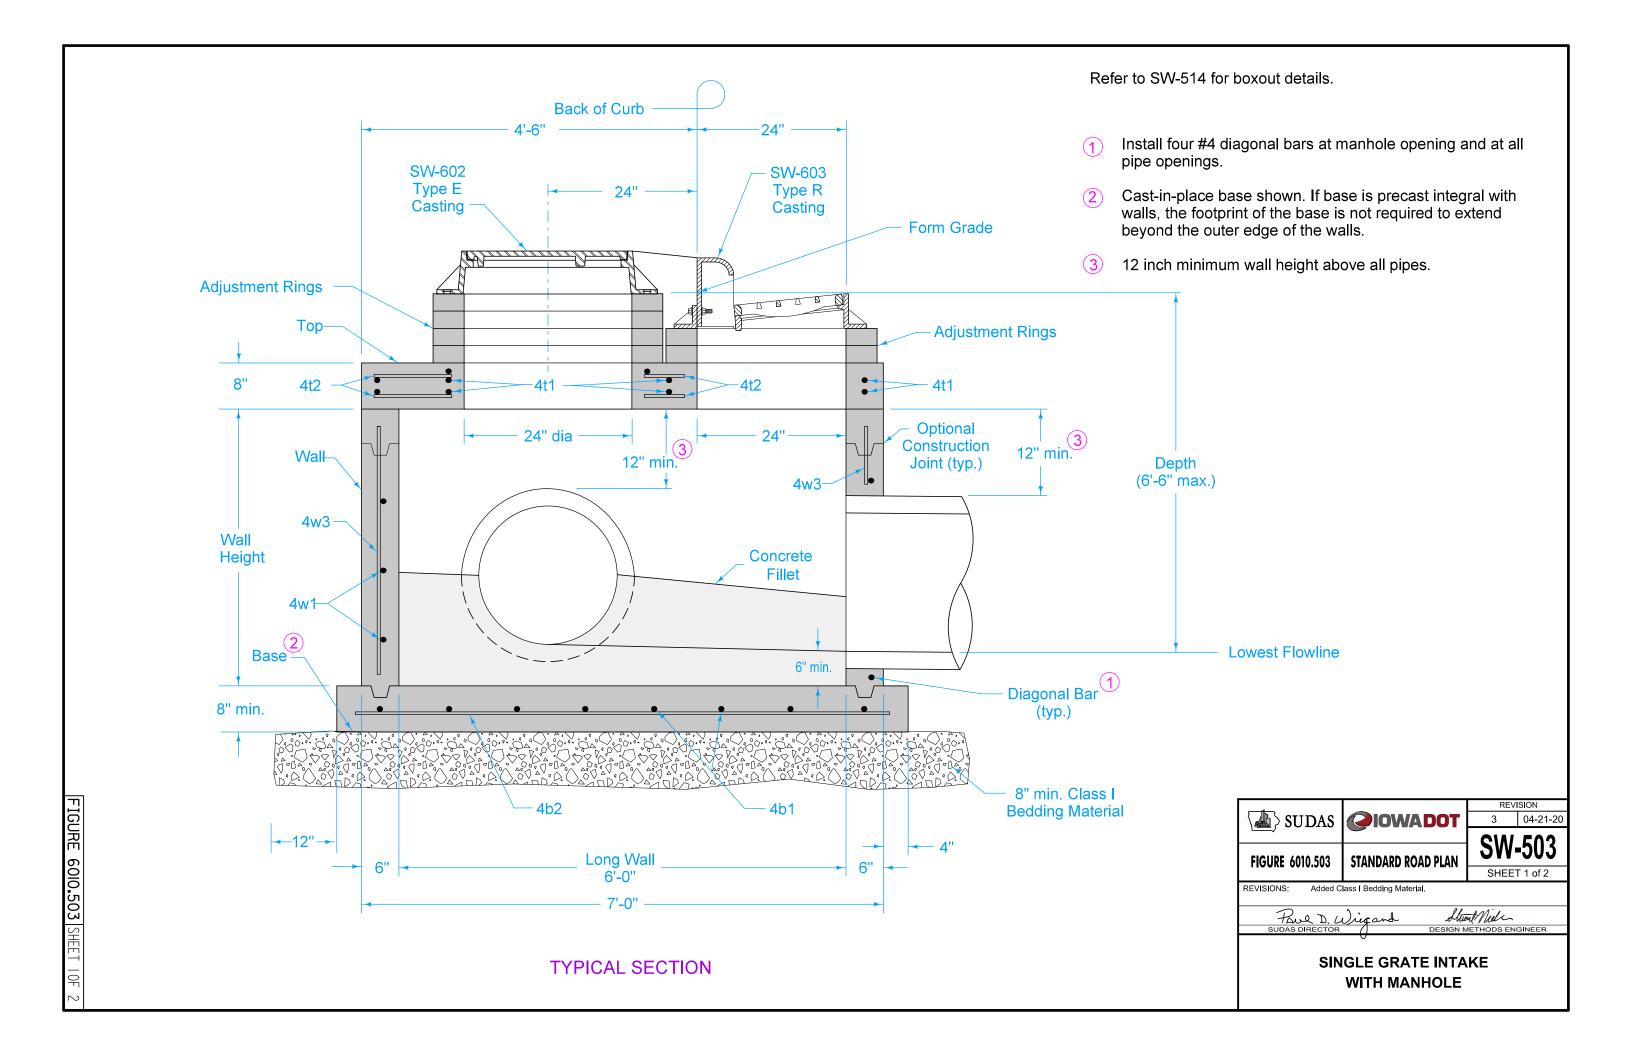

1 Install four #4 diagonal bars at manhole opening and at all pipe openings.

**PLAN** 

| REINFORCING BAR LIST |      |             |       |        |                      |         |  |
|----------------------|------|-------------|-------|--------|----------------------|---------|--|
| Mark                 | Size | Location    | Shape | Count  | Length               | Spacing |  |
| 4t1                  | 4    | Тор         |       | 12     | 3'-8"                | 12"     |  |
| 4t2                  | 4    | Тор         |       | 8      | 4'-2"                | 12"     |  |
| 4b1                  | 4    | Base        |       | 7      | 4'-2"                | 13"     |  |
| 4b2                  | 4    | Base        |       | 5      | 7'-2"                | 10"     |  |
| 4w1                  | 4    | Short Walls |       | Varies | 3'-8"                | 12"     |  |
| 4w2                  | 4    | Long Walls  |       | Varies | 6'-8"                | 12"     |  |
| 4w3                  | 4    | Walls       |       | 18     | Wall Height minus 4" | 13"     |  |