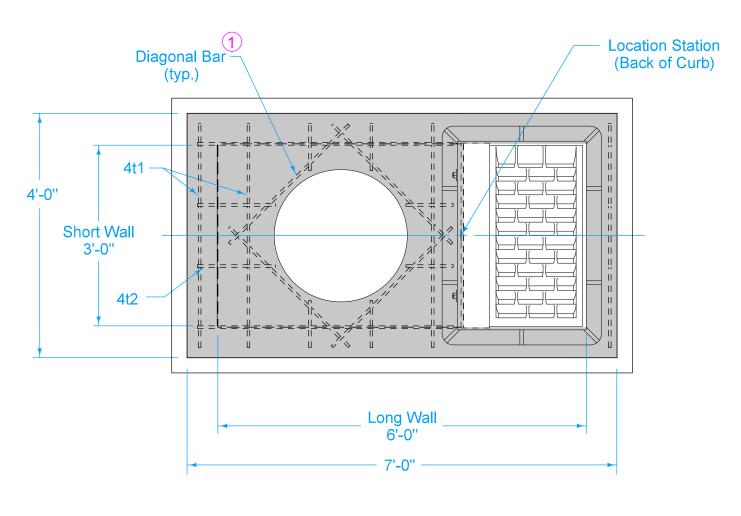

1 Install four #4 diagonal bars at manhole opening and at all pipe openings.

**PLAN** 

| REINFORCING BAR LIST |      |             |       |        |                      |         |  |
|----------------------|------|-------------|-------|--------|----------------------|---------|--|
| Mark                 | Size | Location    | Shape | Count  | Length               | Spacing |  |
| 4t1                  | 4    | Тор         |       | 12     | 3'-8"                | 12"     |  |
| 4t2                  | 4    | Тор         |       | 8      | 4'-2"                | 12"     |  |
| 4b1                  | 4    | Base        |       | 7      | 4'-2"                | 13"     |  |
| 4b2                  | 4    | Base        |       | 5      | 7'-2"                | 10"     |  |
| 4w1                  | 4    | Short Walls |       | Varies | 3'-8"                | 12"     |  |
| 4w2                  | 4    | Long Walls  |       | Varies | 6'-8"                | 12"     |  |
| 4w3                  | 4    | Walls       |       | 18     | Wall Height minus 4" | 13"     |  |