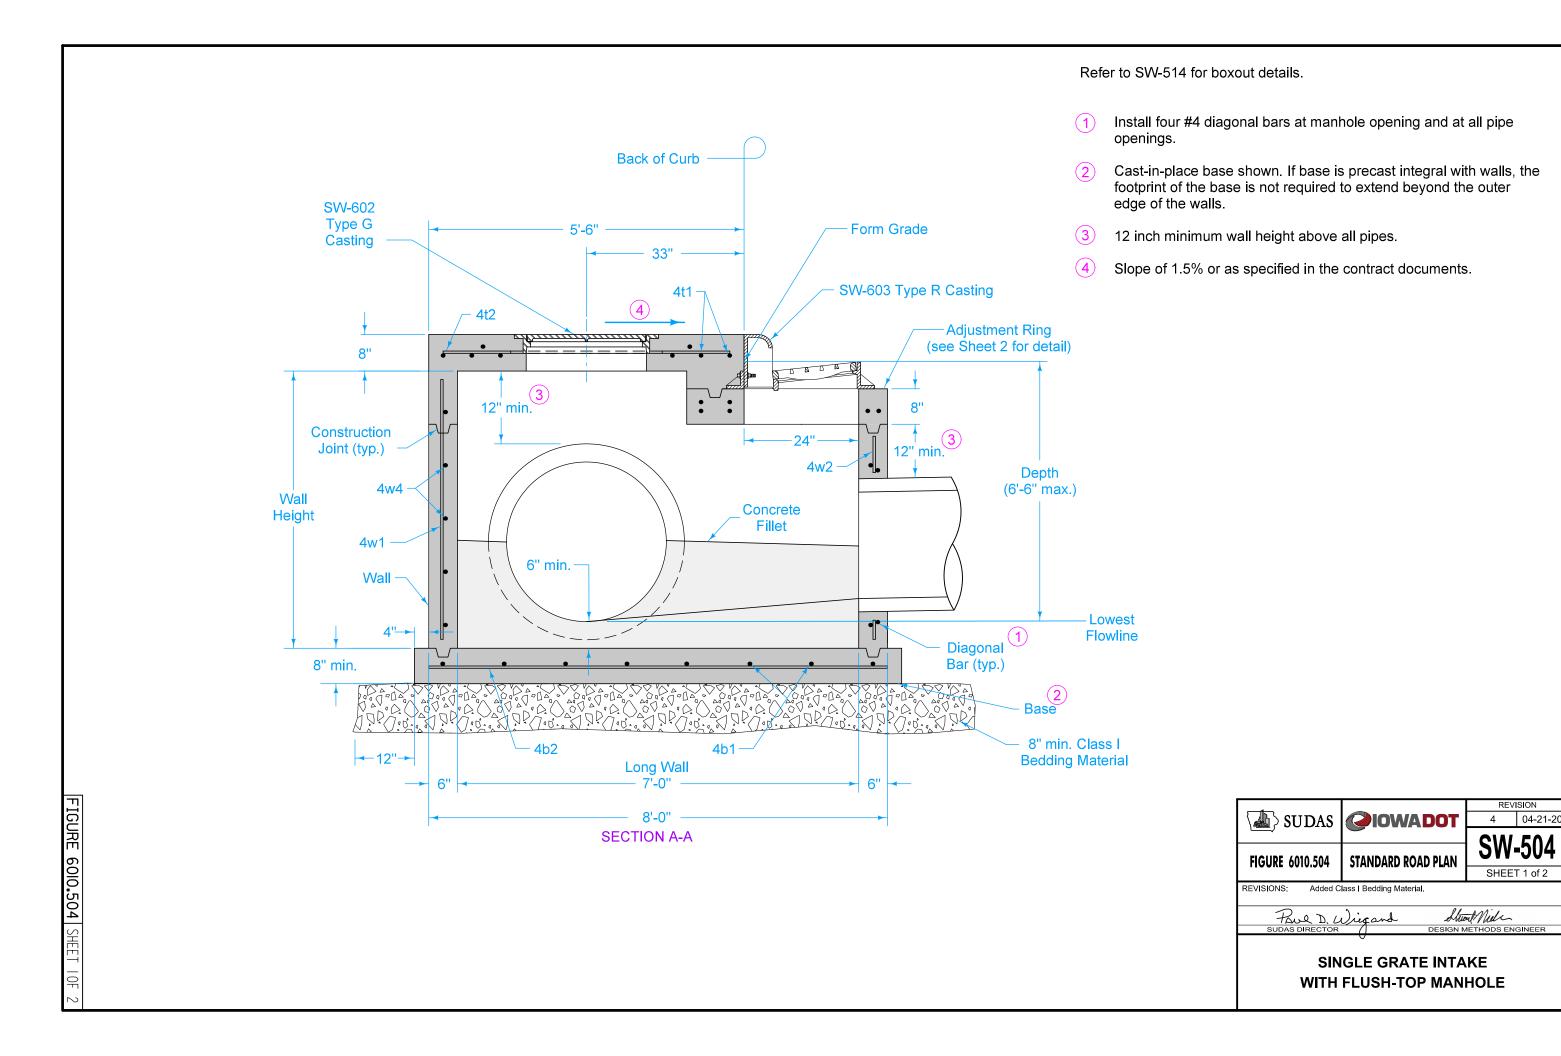

Install four #4 diagonal bars at manhole opening and at all pipe openings.

**PLAN** 

| REINFORCING BAR LIST |      |             |       |        |                       |                    |
|----------------------|------|-------------|-------|--------|-----------------------|--------------------|
| Mark                 | Size | Location    | Shape | Count  | Length                | Spacing            |
| 4t1                  | 4    | Тор         |       | 11     | 3'-8"                 | 6"                 |
| 4t2                  | 4    | Тор         |       | 8      | 5'-2"                 | 6"                 |
| 4b1                  | 4    | Base        |       | 8      | 4'-2"                 | 13"                |
| 4b2                  | 4    | Base        |       | 5      | 8'-2"                 | 10"                |
| 4a1                  | 4    | Adj. Ring   |       | 6      | 3'-8"                 | See Adj. Ring Plan |
| 4a2                  | 4    | Adj. Ring   |       | 4      | 3'-2"                 | See Adj. Ring Plan |
| 4w1                  | 4    | Walls       |       | 13     | Wall Height minus 4"  | 12"                |
| 4w2                  | 4    | Walls       |       | 11     | Wall Height minus 16" | 12"                |
| 4w3                  | 4    | Long Walls  |       | Varies | 7'-8"                 | 12"                |
| 4w4                  | 4    | Short Walls |       | Varies | 3'-8"                 | 12"                |