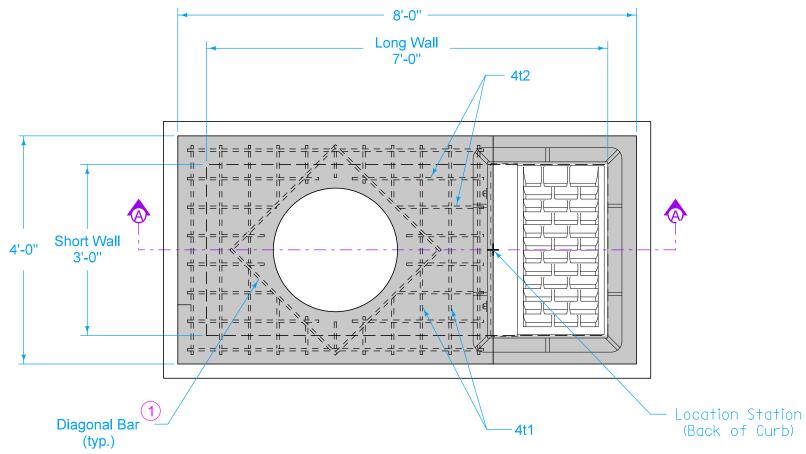

Install four #4 diagonal bars at manhole opening and at all pipe openings.

**PLAN** 

| REINFORCING BAR LIST |      |             |       |        |                       |                    |
|----------------------|------|-------------|-------|--------|-----------------------|--------------------|
| Mark                 | Size | Location    | Shape | Count  | Length                | Spacing            |
| 4t1                  | 4    | Тор         |       | 11     | 3'-8"                 | 6"                 |
| 4t2                  | 4    | Тор         |       | 8      | 5'-2"                 | 6"                 |
| 4b1                  | 4    | Base        |       | 8      | 4'-2"                 | 13"                |
| 4b2                  | 4    | Base        |       | 5      | 8'-2"                 | 10"                |
| 4a1                  | 4    | Adj. Ring   |       | 6      | 3'-8"                 | See Adj. Ring Plan |
| 4a2                  | 4    | Adj. Ring   |       | 4      | 3'-2"                 | See Adj. Ring Plan |
| 4w1                  | 4    | Walls       |       | 13     | Wall Height minus 4"  | 12"                |
| 4w2                  | 4    | Walls       |       | 11     | Wall Height minus 16" | 12"                |
| 4w3                  | 4    | Long Walls  |       | Varies | 7'-8"                 | 12"                |
| 4w4                  | 4    | Short Walls |       | Varies | 3'-8"                 | 12"                |