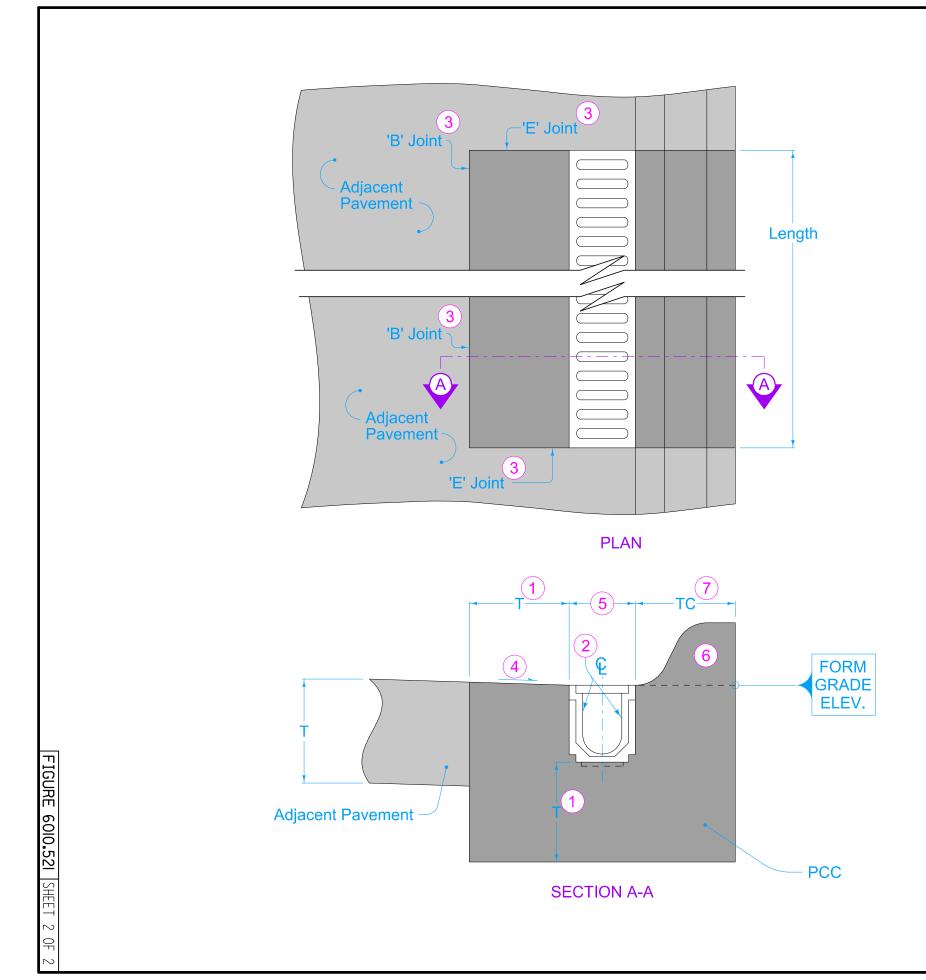

- 1 6 inches or same as thickness of adjacent pavement, whichever is greater.
- 2 Linear Trench Drain.
- (3) For joint details, see PV-101.
- 4) Slope same as adjacent pavement.
- 5 Width as determined by manufacturer. Minimum 6 inches.
- 6 Standard or sloped curb. For curb details, see PV-102.
- 7 Minimum thickness same as thickness of adjacent pavement or curb width, whichever is greater.