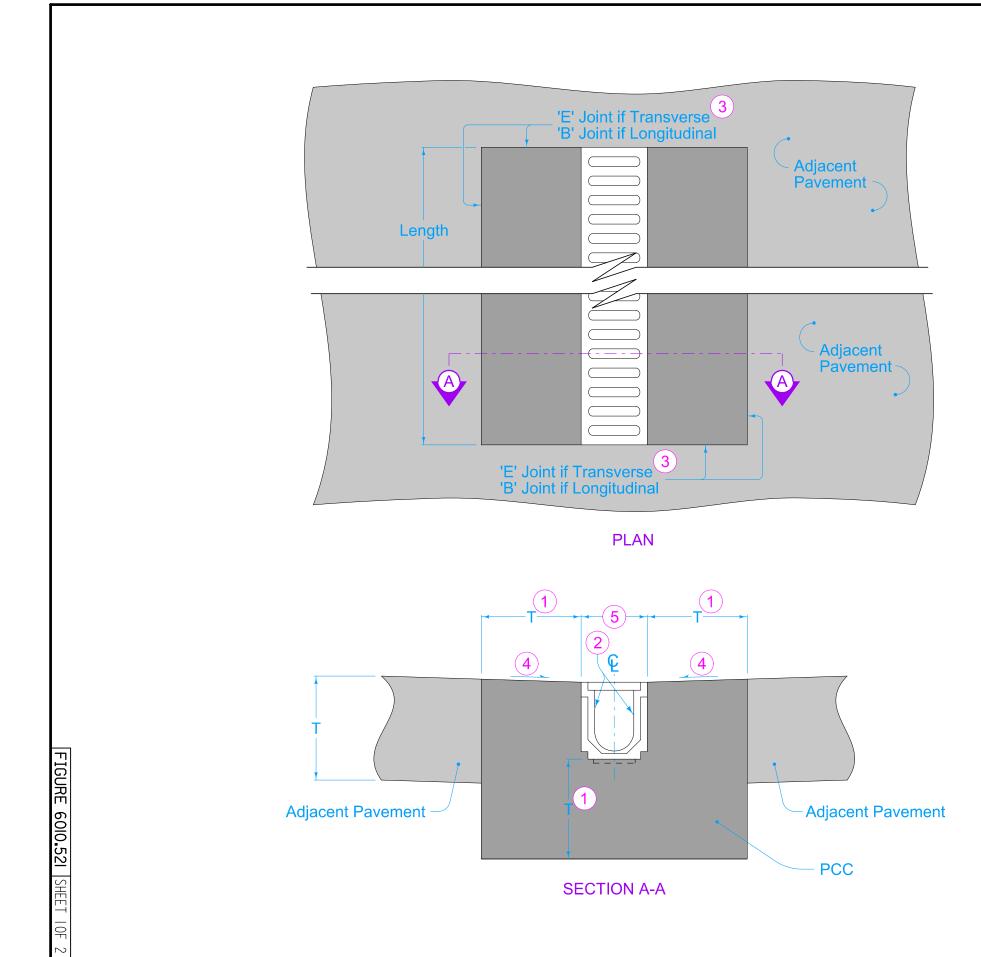

- 1 6 inches or same as thickness of adjacent pavement, whichever is greater.
- 2 Linear Trench Drain.
- 3 For joint details, see PV-101.
- 4) Slope same as adjacent pavement.
- 5 Width as determined by manufacturer. Minimum 6 inches.