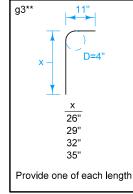

(SW-542 EXTENSION AND SW-541 INTAKE)

Extension unit may be used on either or both sides of SW-541 intakes. Details are similar when extension unit is on the opposite side.

- 1 g3 for 6 inch standard curb; g5 for 4 inch sloped curb.
- 2 c1 for 6 inch standard curb; c2 for 4 inch sloped curb. See SW-541 for reinforcing.
- 3 The location station is where the centerline of intake meets the back of the curb line.

## Placing sequence: 1. Base; 2. Walls and Extension; 3. Top; 4. Insert

| REINFORCING BAR LIST |      |             |       |     |          |          |         |
|----------------------|------|-------------|-------|-----|----------|----------|---------|
| BAR                  | SIZE | LOCATION    | SHAPE | NO. | LENGTH   | WEIGHT   | SPACING |
| b2                   | 4    | Intake Wall |       | 3   | 2'-6"    | 5.0      | 9"      |
| f1                   | 4    | Bottom      |       | 3   | 4'-9"    | 9.5      | 9"      |
| f2                   | 4    | Bottom      |       | 4   | 1'-7"    | 4.2      | 18"     |
| g1                   | 4    | Wall        |       | 5   | Varies*  | Varies*  | 12"     |
| g2                   | 4    | Wall        |       | 1   | 4'-8"    | 3.1      | •       |
| g3                   | 4    | Тор         |       | 4   | Varies** | Varies** | 18"     |
| g4                   | 4    | Тор         |       | 3   | 6'-4"    | 12.7     | -       |
| g5                   | 4    | Тор         | Γ     | 4   | Varies** | Varies** | 18"     |