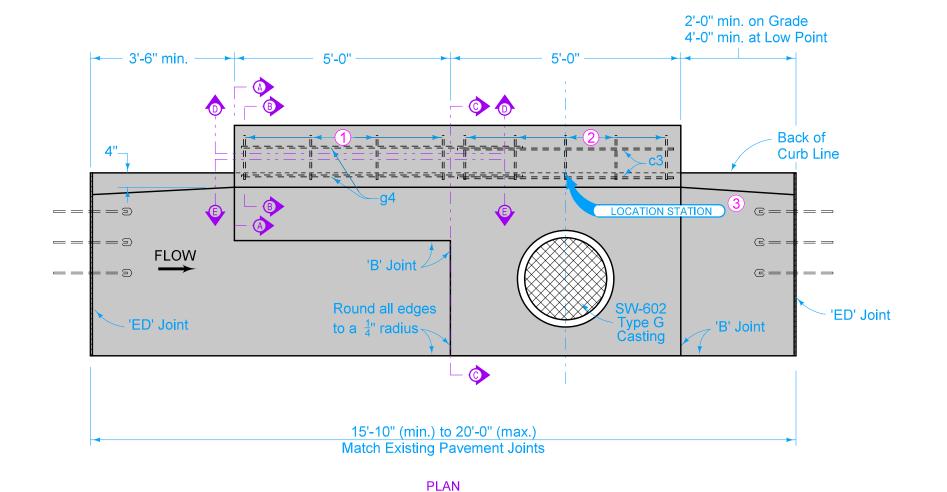

(SW-542 EXTENSION AND SW-541 INTAKE)

Extension unit may be used on either or both sides of SW-541 intakes. Details are similar when extension unit is on the opposite side.

- 1 g3 for 6 inch standard curb; g5 for 4 inch sloped curb.
- 2 c1 for 6 inch standard curb; c2 for 4 inch sloped curb. See SW-541 for reinforcing.
- 3 The location station is where the centerline of intake meets the back of the curb line.