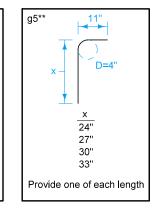

(SW-542 EXTENSION AND SW-541 INTAKE)

Extension unit may be used on either or both sides of SW-541 intakes. Details are similar when extension unit is on the opposite side.

- 1 g3 for 6 inch standard curb; g5 for 4 inch sloped curb.
- 2 c1 for 6 inch standard curb; c2 for 4 inch sloped curb. See SW-541 for reinforcing.
- 3 The location station is where the centerline of intake meets the back of the curb line.

## Placing sequence: 1. Base; 2. Walls and Extension; 3. Top; 4. Insert

| REINFORCING BAR LIST |      |             |       |     |          |          |         |
|----------------------|------|-------------|-------|-----|----------|----------|---------|
| BAR                  | SIZE | LOCATION    | SHAPE | NO. | LENGTH   | WEIGHT   | SPACING |
| b2                   | 4    | Intake Wall |       | 3   | 2'-6"    | 5.0      | 9"      |
| f1                   | 4    | Bottom      |       | 3   | 4'-9"    | 9.5      | 9"      |
| f2                   | 4    | Bottom      |       | 4   | 1'-7"    | 4.2      | 18"     |
| g1                   | 4    | Wall        |       | 5   | Varies*  | Varies*  | 12"     |
| g2                   | 4    | Wall        |       | 1   | 4'-8"    | 3.1      | •       |
| g3                   | 4    | Тор         |       | 4   | Varies** | Varies** | 18"     |
| g4                   | 4    | Тор         |       | 3   | 6'-4"    | 12.7     | -       |
| g5                   | 4    | Тор         | Γ     | 4   | Varies** | Varies** | 18"     |