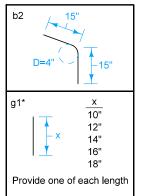

## Placing sequence: 1. Base; 2. Walls and Extension; 3. Top; 4. Insert

| REINFORCING BAR LIST |      |             |       |     |          |          |         |
|----------------------|------|-------------|-------|-----|----------|----------|---------|
| BAR                  | SIZE | LOCATION    | SHAPE | NO. | LENGTH   | WEIGHT   | SPACING |
| b2                   | 4    | Intake Wall |       | 3   | 2'-6"    | 5.0      | 9"      |
| f1                   | 4    | Bottom      |       | 3   | 4'-9"    | 9.5      | 9"      |
| f2                   | 4    | Bottom      |       | 4   | 1'-7"    | 4.2      | 18"     |
| g1                   | 4    | Wall        |       | 5   | Varies*  | Varies*  | 12"     |
| g2                   | 4    | Wall        |       | 1   | 4'-8"    | 3.1      | •       |
| g3                   | 4    | Тор         |       | 4   | Varies** | Varies** | 18"     |
| g4                   | 4    | Тор         |       | 3   | 6'-4"    | 12.7     | -       |
| g5                   | 4    | Тор         | Γ     | 4   | Varies** | Varies** | 18"     |