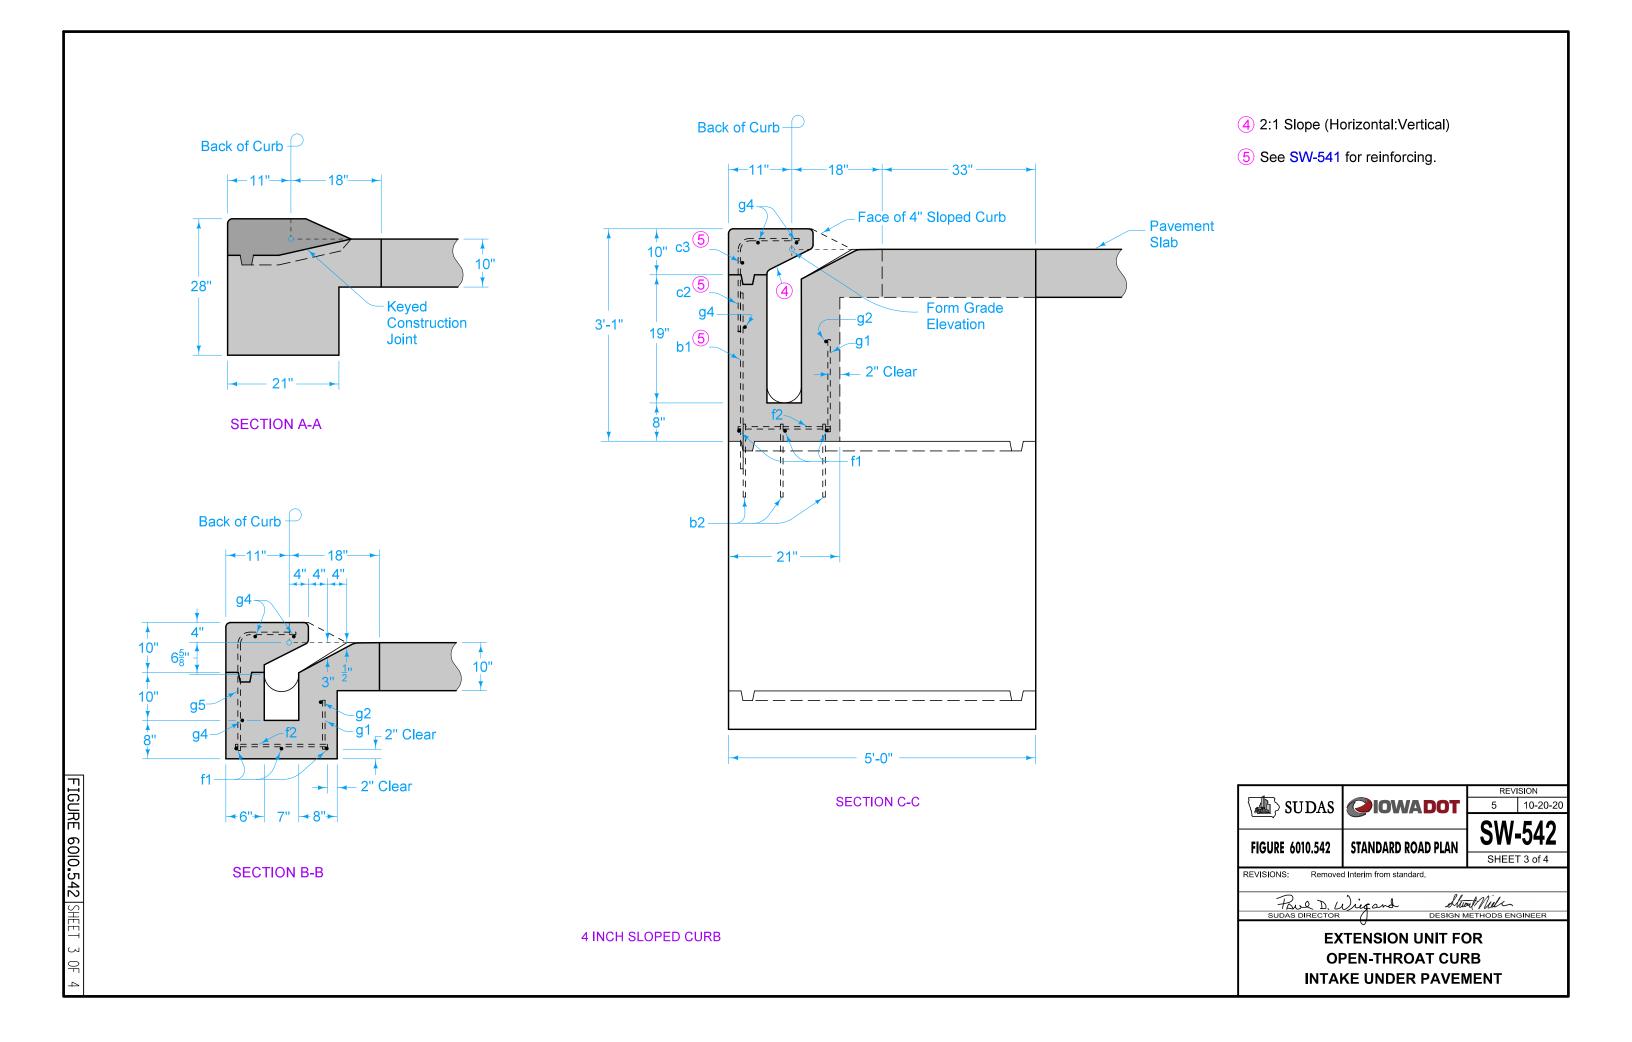

(SW-542 EXTENSION AND SW-541 INTAKE)

Extension unit may be used on either or both sides of SW-541 intakes. Details are similar when extension unit is on the opposite side.

- 1 g3 for 6 inch standard curb; g5 for 4 inch sloped curb.
- 2 c1 for 6 inch standard curb; c2 for 4 inch sloped curb. See SW-541 for reinforcing.
- 3 The location station is where the centerline of intake meets the back of the curb line.