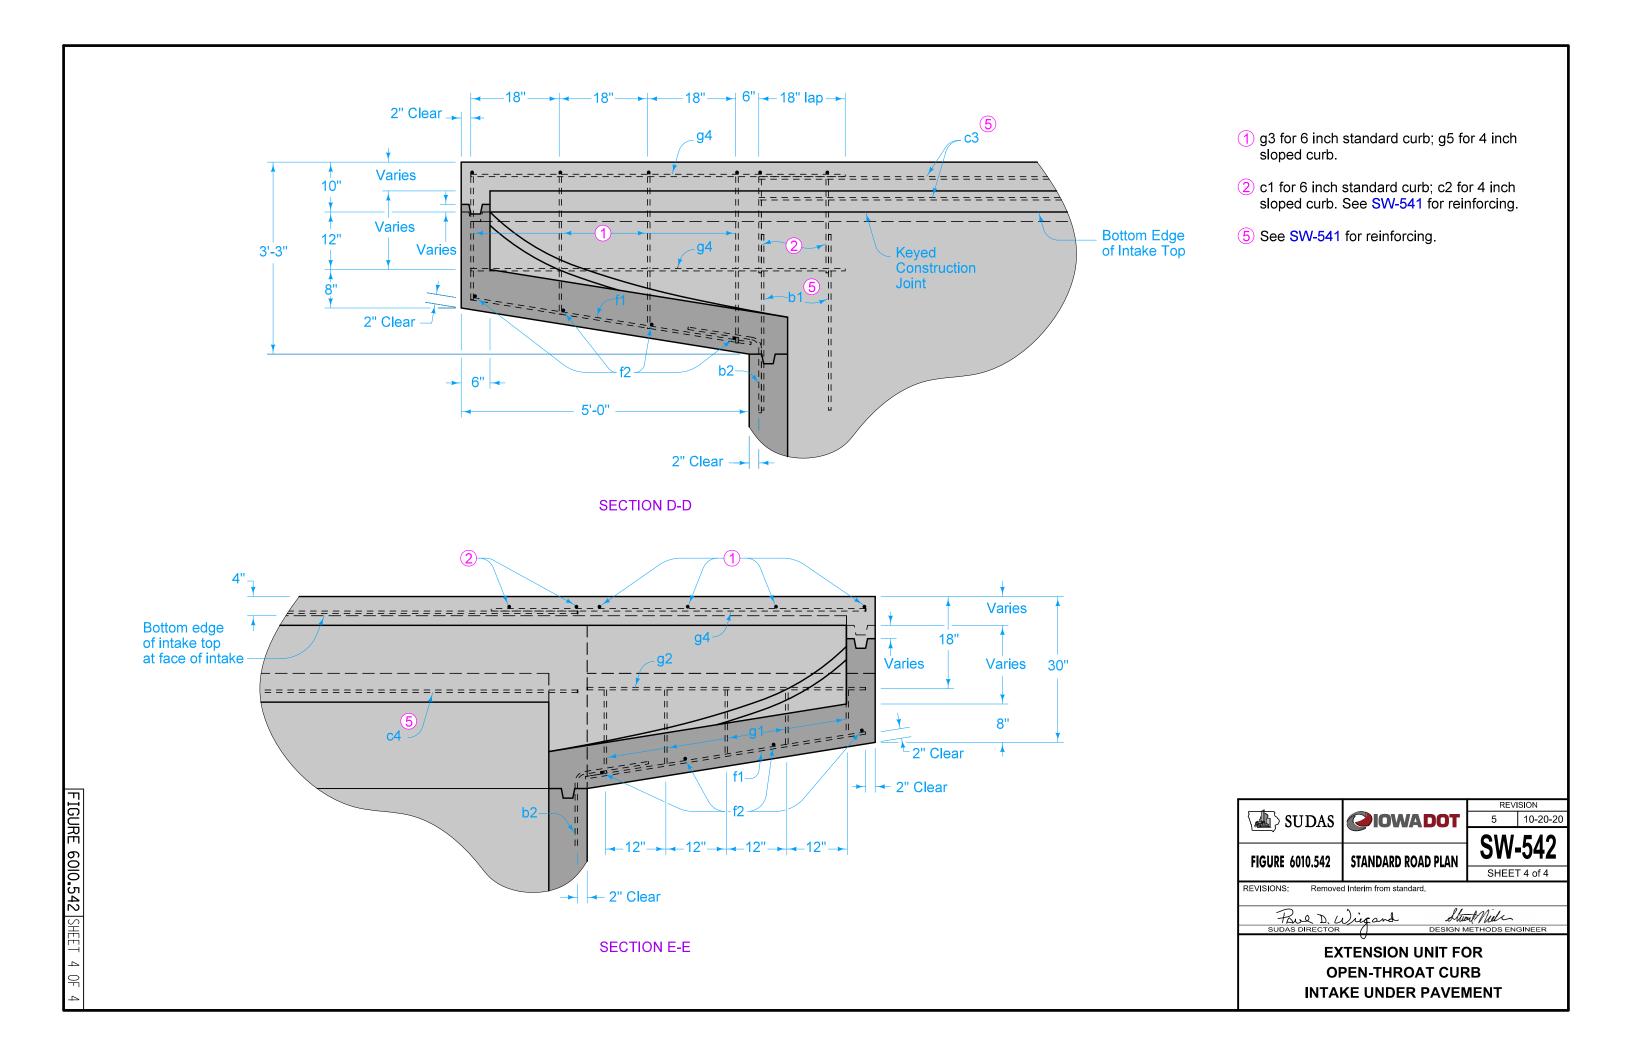

(SW-542 EXTENSION AND SW-541 INTAKE)

Extension unit may be used on either or both sides of SW-541 intakes. Details are similar when extension unit is on the opposite side.

- 1 g3 for 6 inch standard curb; g5 for 4 inch sloped curb.
- 2 c1 for 6 inch standard curb; c2 for 4 inch sloped curb. See SW-541 for reinforcing.
- 3 The location station is where the centerline of intake meets the back of the curb line.