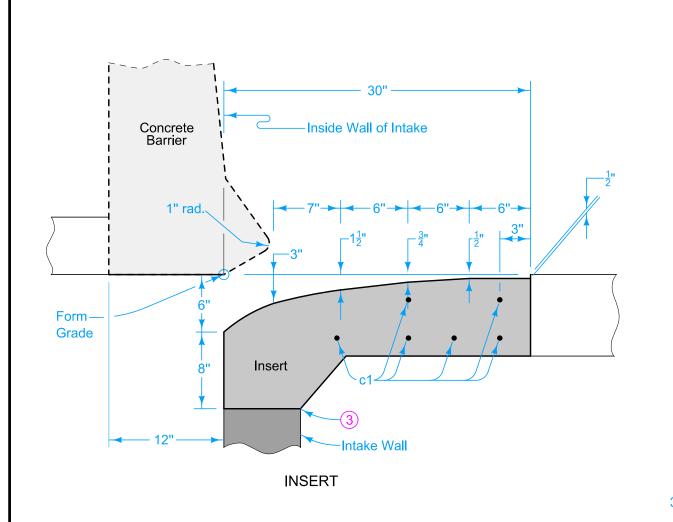

- 1 'ED' joint. Refer to PV-101 for details.
- (6) 1½ inch smooth dowel bars in insert and 6 dowel bars in concrete barrier per installation.

Possible Contract Item:

Intake, SW-546

- (2) (6) 1½ inch smooth dowel bars in insert and 6 dowel bars in concrete barrier per installation.
- 3 Trowel smooth and place subgrade paper to prevent bond.
- 4) 12 inch minimum wall height above all pipes.

|      | REINFORCING BAR LIST |     |        |                    |            |  |  |
|------|----------------------|-----|--------|--------------------|------------|--|--|
| MARK | LOCATION             | NO. | LENGTH | WEIGHT             | SPACING    |  |  |
| a1   | Base                 | 5   | 5'-0"  | 16.7               | 15"        |  |  |
| a2   | Base                 | 5   | 5'-0"  | 16.7               | 15"        |  |  |
| b1   | Тор                  | 3   | 3'-4"  | 6.7                | See Detail |  |  |
| b2   | Top                  | 2   | 5'-0"  | 6.7                | See Detail |  |  |
| c1   | Insert               | 6   | 11'-1" | 44.4               | See Detail |  |  |
| c1   | Insert               | 6   | 13'-1" | 52.4               | See Detail |  |  |
|      | Total                |     |        | 91 lbs. or 99 lbs. |            |  |  |