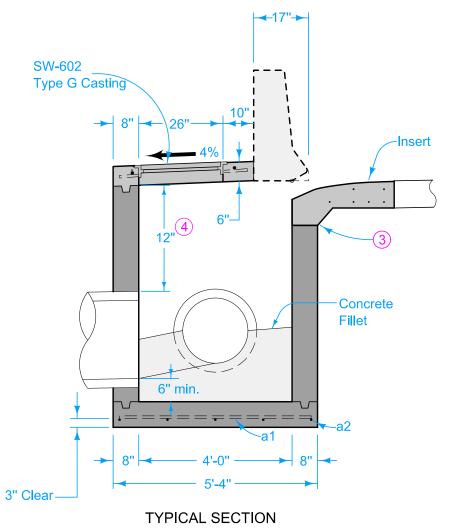

- 1 'ED' joint. Refer to PV-101 for details.
- (6) 1½ inch smooth dowel bars in insert and 6 dowel bars in concrete barrier per installation.

Possible Contract Item:

Intake, SW-546

- (2) (6) 1½ inch smooth dowel bars in insert and 6 dowel bars in concrete barrier per installation.
- 3 Trowel smooth and place subgrade paper to prevent bond.
- 4) 12 inch minimum wall height above all pipes.

| MAXIMUM PIPE DIAMETERS |                            |  |  |  |
|------------------------|----------------------------|--|--|--|
| Precast<br>Structure   | Cast-in-place<br>Structure |  |  |  |
| 30"                    | 36"                        |  |  |  |