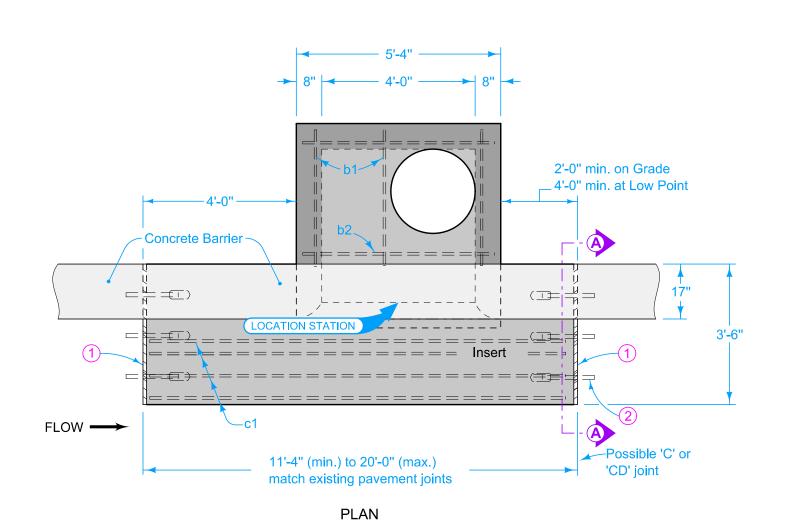

- 1 'ED' joint. Refer to PV-101 for details.
- (6) 1½ inch smooth dowel bars in insert and 6 dowel bars in concrete barrier per installation.

Possible Contract Item:

Intake, SW-546

- (2) (6) 1½ inch smooth dowel bars in insert and 6 dowel bars in concrete barrier per installation.
- 3 Trowel smooth and place subgrade paper to prevent bond.
- 4) 12 inch minimum wall height above all pipes.

|      | REINFORCING BAR LIST |     |        |                    |            |  |  |
|------|----------------------|-----|--------|--------------------|------------|--|--|
| MARK | LOCATION             | NO. | LENGTH | WEIGHT             | SPACING    |  |  |
| a1   | Base                 | 5   | 5'-0"  | 16.7               | 15"        |  |  |
| a2   | Base                 | 5   | 5'-0"  | 16.7               | 15"        |  |  |
| b1   | Тор                  | 3   | 3'-4"  | 6.7                | See Detail |  |  |
| b2   | Top                  | 2   | 5'-0"  | 6.7                | See Detail |  |  |
| c1   | Insert               | 6   | 11'-1" | 44.4               | See Detail |  |  |
| c1   | Insert               | 6   | 13'-1" | 52.4               | See Detail |  |  |
|      | Total                |     |        | 91 lbs. or 99 lbs. |            |  |  |