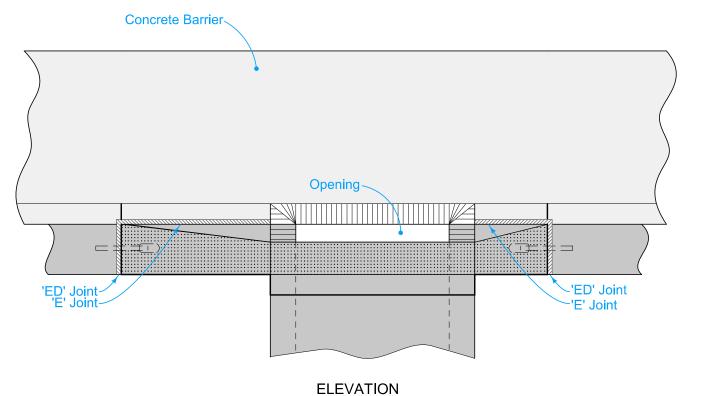

- 1 'ED' joint. Refer to PV-101 for details.
- (6) 1½ inch smooth dowel bars in insert and 6 dowel bars in concrete barrier per installation.

Possible Contract Item:

Intake, SW-546

- (2) (6) 1½ inch smooth dowel bars in insert and 6 dowel bars in concrete barrier per installation.
- 3 Trowel smooth and place subgrade paper to prevent bond.
- 4) 12 inch minimum wall height above all pipes.