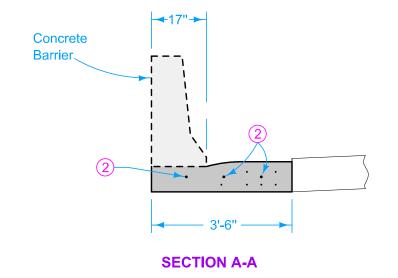

- 1 'ED' joint. Refer to PV-101 for details.
- (6) 1½ inch smooth dowel bars in insert and 6 dowel bars in concrete barrier per installation.

Possible Contract Item:

Intake, SW-546

- (2) (6) 1½ inch smooth dowel bars in insert and 6 dowel bars in concrete barrier per installation.
- 3 Trowel smooth and place subgrade paper to prevent bond.
- 4) 12 inch minimum wall height above all pipes.