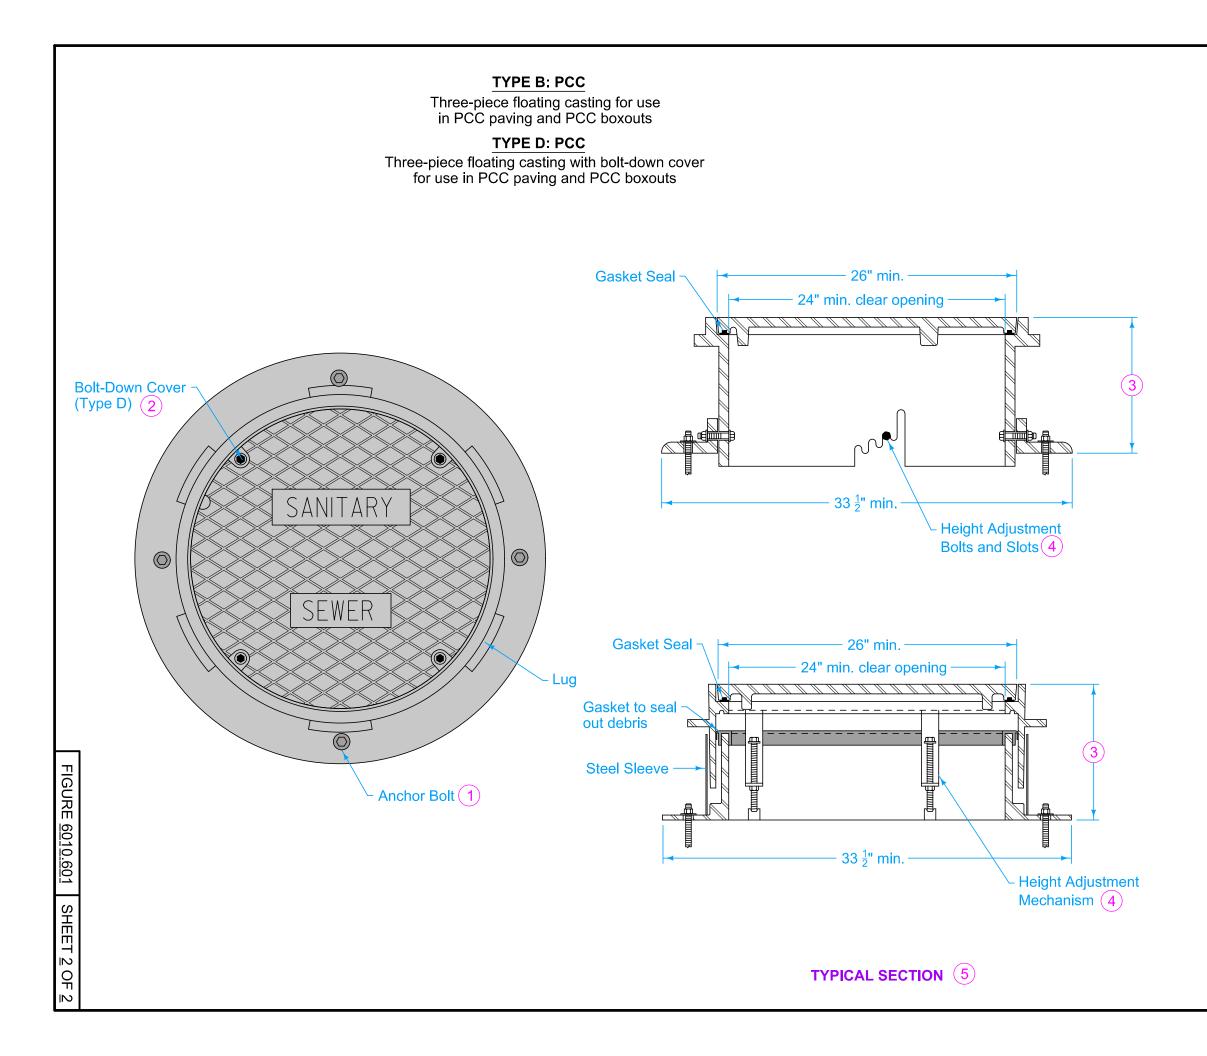

Frame Notes: Size, spacing, and number of lugs and flanges may vary.

Cover Notes: Roughness pattern and text style may vary. Minimum one concealed pickhole.

- 1 Anchor the lower frame of all three-piece castings to the manhole structure. When specified in the contract documents, anchor the frame of two-piece castings to the manhole structure. If casting frame does not include anchor holes or slots, drill four 7/8 inch diameter holes, equally spaced around the frame.
- 2 If specified, furnish bolt down frame and cover with four 1/2 inch minimum diameter stainless steel, hex nut, recessed cap screws. Secure cover with screws, washers, and rubber gasket seals.
- 3 Casting height varies. Minimum adjustment range of 4 inches.
- 4 Set casting at proper grade using the adjustment slots or adjustment mechanism. Remove bolts or mechanism upon completion of paving.
- 5 Height adjustment method may vary; two options are shown.

|                                                |                    | REVISION     |          |  |  |
|------------------------------------------------|--------------------|--------------|----------|--|--|
|                                                |                    | 4            | 04-21-20 |  |  |
|                                                |                    | 014/         | 604      |  |  |
| FIGURE 6010.601                                | STANDARD ROAD PLAN | SW-601       |          |  |  |
|                                                |                    | SHEET 2 of 2 |          |  |  |
| REVISIONS: Add option for 3-piece HMA casting. |                    |              |          |  |  |
| Paul D. Wiegand Stront Mide                    |                    |              |          |  |  |
| SUDAS DIRECTOR / DESIGN METHODS ENGINEER       |                    |              |          |  |  |
| CASTINGS FOR<br>SANITARY SEWER MANHOLES        |                    |              |          |  |  |