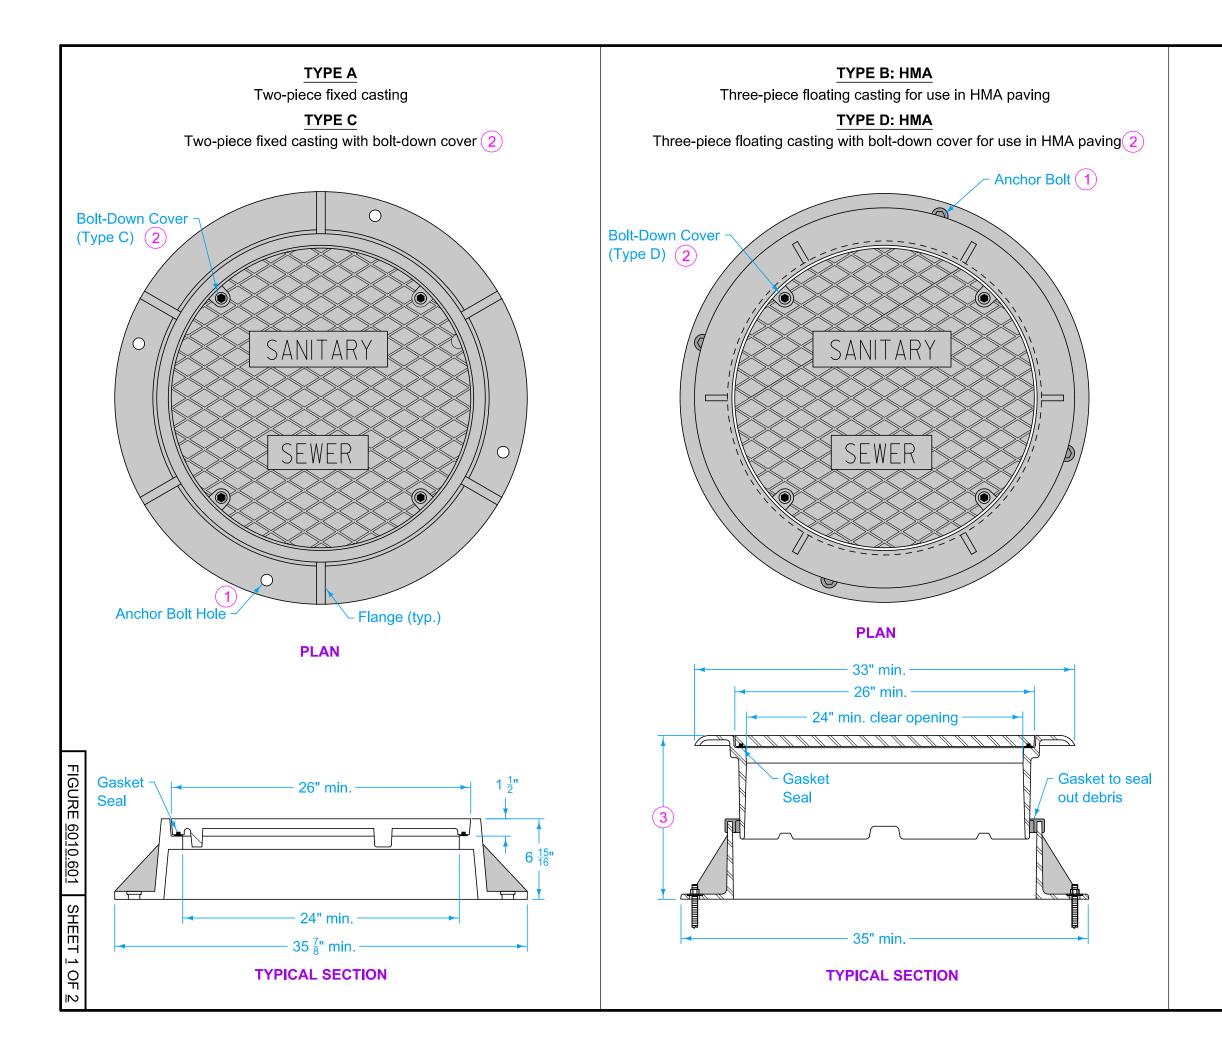

Frame Notes: Size, spacing, and number of lugs and flanges may vary.

Cover Notes: Roughness pattern and text style may vary. Minimum one concealed pickhole.

- Anchor the lower frame of all three-piece castings to the manhole structure. When specified in the contract documents, anchor the frame of two-piece castings to the manhole structure. If casting frame does not include anchor holes or slots, drill four 7/8 inch diameter holes, equally spaced around the frame.
- 2 If specified, furnish bolt down frame and cover with four 1/2 inch minimum diameter stainless steel, hex nut, recessed cap screws. Secure cover with screws, washers, and rubber gasket seals.
- 3 Casting height varies. Minimum adjustment range of 4 inches.

| $\langle A \rangle$ SUDAS                      |   | REV<br>4     | SION<br>04-21-20 |  |  |
|------------------------------------------------|---|--------------|------------------|--|--|
|                                                | - | SW           | -601             |  |  |
| FIGURE 6010.601 STANDARD ROAD PLAN             |   | SHEET 1 of 2 |                  |  |  |
| REVISIONS: Add option for 3-piece HMA casting. |   |              |                  |  |  |
| Prove D. Wigand Stront Mide                    |   |              |                  |  |  |
| SUDAS DIRECTOR / DESIGN METHODS ENGINEER       |   |              |                  |  |  |
| CASTINGS FOR<br>SANITARY SEWER MANHOLES        |   |              |                  |  |  |