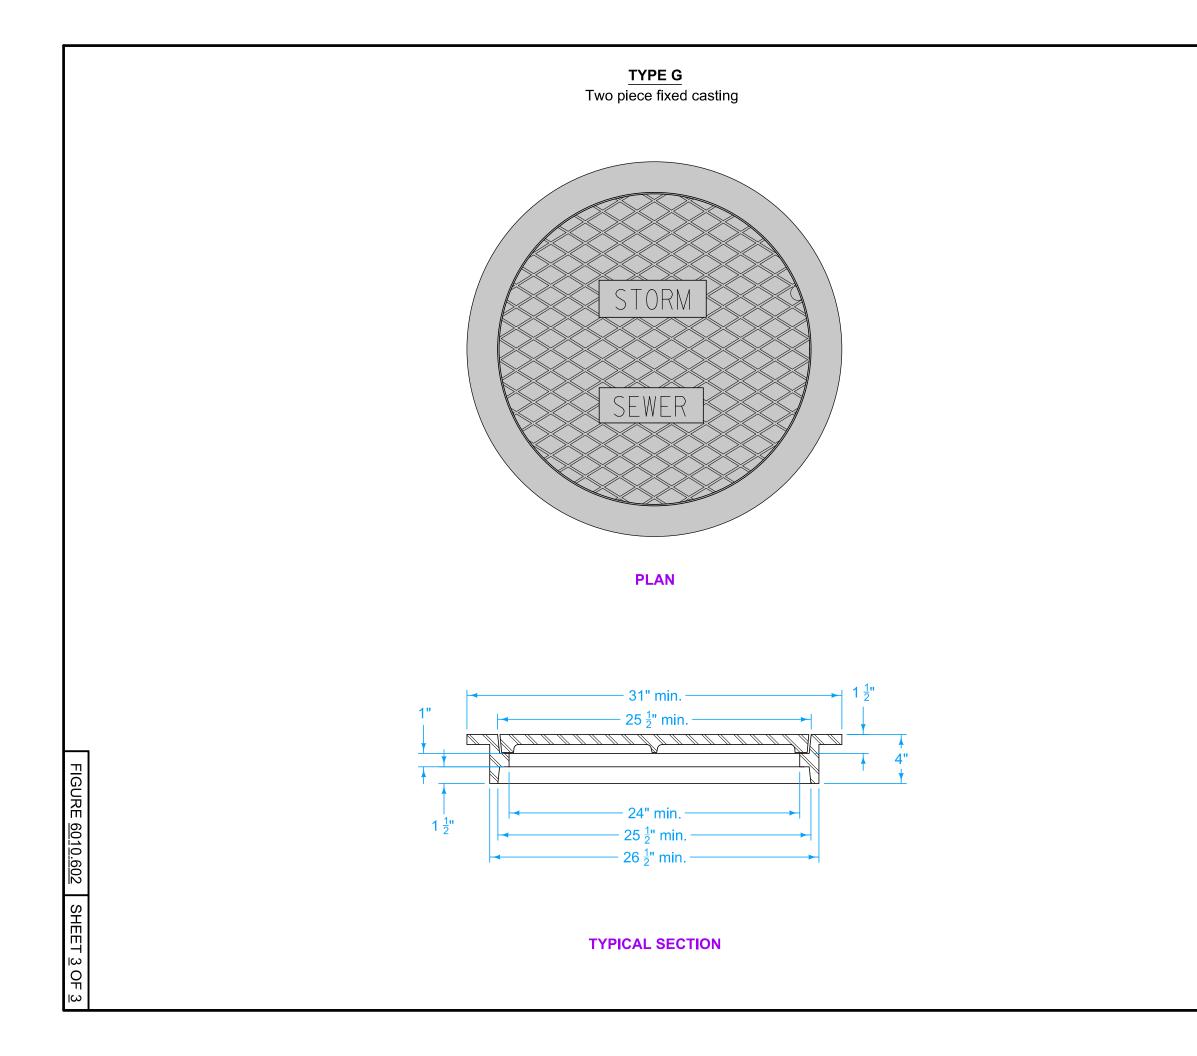

Cover Notes: Roughness pattern and text style may vary. Minimum one pickhole.

|                                                |                    |              | REVISION |  |  |  |
|------------------------------------------------|--------------------|--------------|----------|--|--|--|
|                                                |                    | 4            | 04-21-20 |  |  |  |
|                                                |                    |              | 000      |  |  |  |
| FIGURE 6010.602                                | STANDARD ROAD PLAN | JVV          | -602     |  |  |  |
|                                                |                    | SHEET 3 of 3 |          |  |  |  |
| REVISIONS: Add option for 3-piece HMA casting. |                    |              |          |  |  |  |
| Prove D. Wigand Stront Mide                    |                    |              |          |  |  |  |
| SUDAS DIRECTOR / DESIGN METHODS ENGINEER       |                    |              |          |  |  |  |
| CASTINGS FOR<br>STORM SEWER MANHOLES           |                    |              |          |  |  |  |