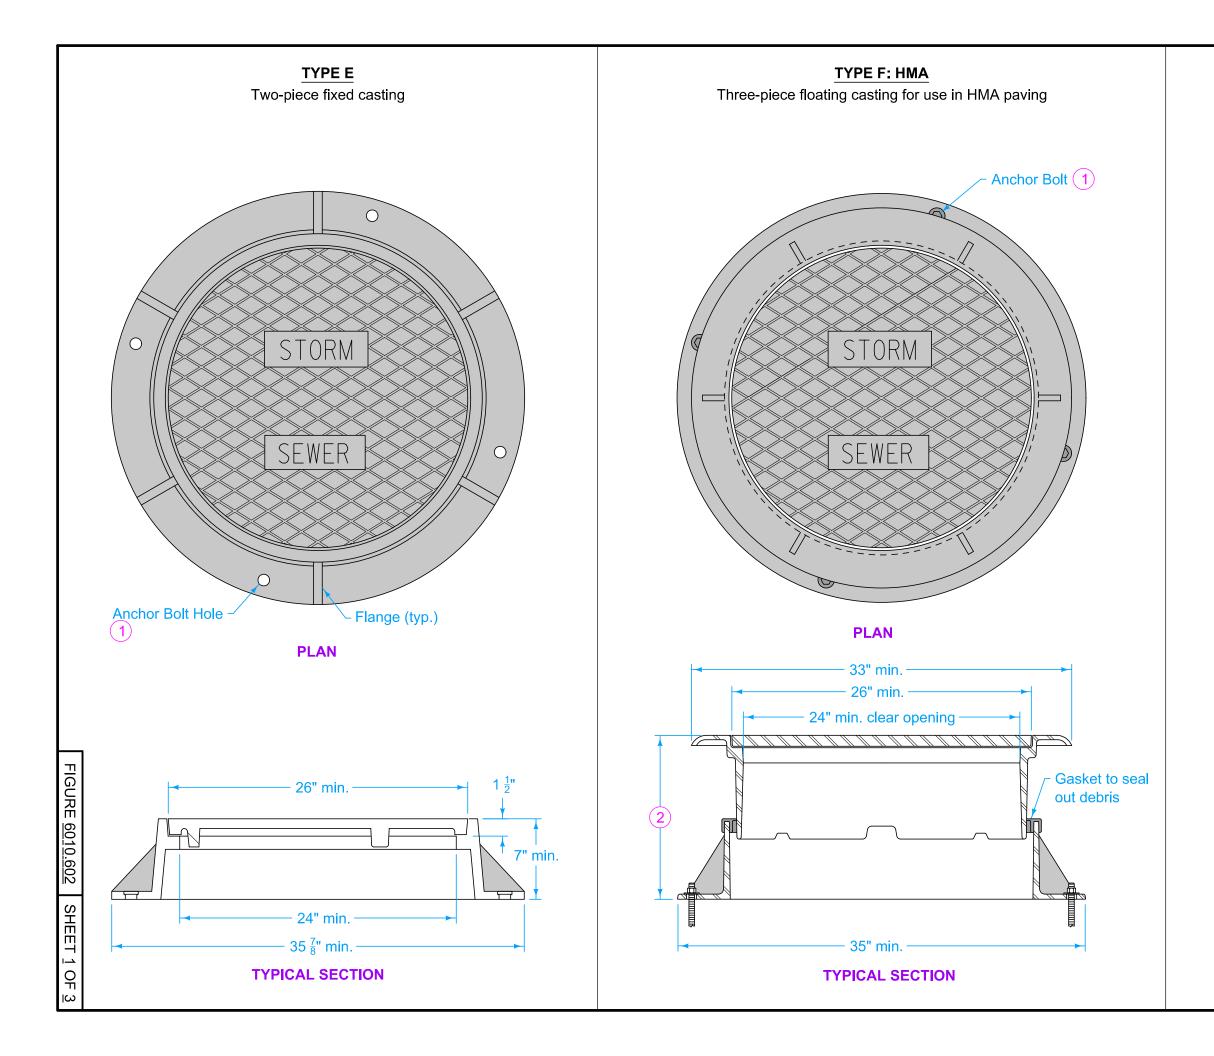

Frame Notes: Size, spacing, and number of lugs and flanges may vary.

Cover Notes: Roughness pattern and text style may vary. Minimum one pickhole.

- 1 Anchor the lower frame of all three-piece castings to the manhole structure. When specified in the contract documents, anchor the frame of two-piece castings to the manhole structure. If casting frame does not include anchor holes or slots, drill four 7/8 inch diameter holes, equally spaced around the frame.
- 2 Casting height varies. Minimum adjustment range of 4 inches.

|                                                |                                   | REVISION     |          |  |  |  |
|------------------------------------------------|-----------------------------------|--------------|----------|--|--|--|
|                                                |                                   | 4            | 04-21-20 |  |  |  |
|                                                |                                   | CIN          | 600      |  |  |  |
| FIGURE 6010.602                                | IGURE 6010.602 STANDARD ROAD PLAN |              | -602     |  |  |  |
|                                                |                                   | SHEET 1 of 3 |          |  |  |  |
| REVISIONS: Add option for 3-piece HMA casting. |                                   |              |          |  |  |  |
| Prove D. Wiegand Stront Miche                  |                                   |              |          |  |  |  |
| SUDAS DIRECTOR / DESIGN METHODS ENGINEER       |                                   |              |          |  |  |  |
| CASTINGS FOR<br>STORM SEWER MANHOLES           |                                   |              |          |  |  |  |