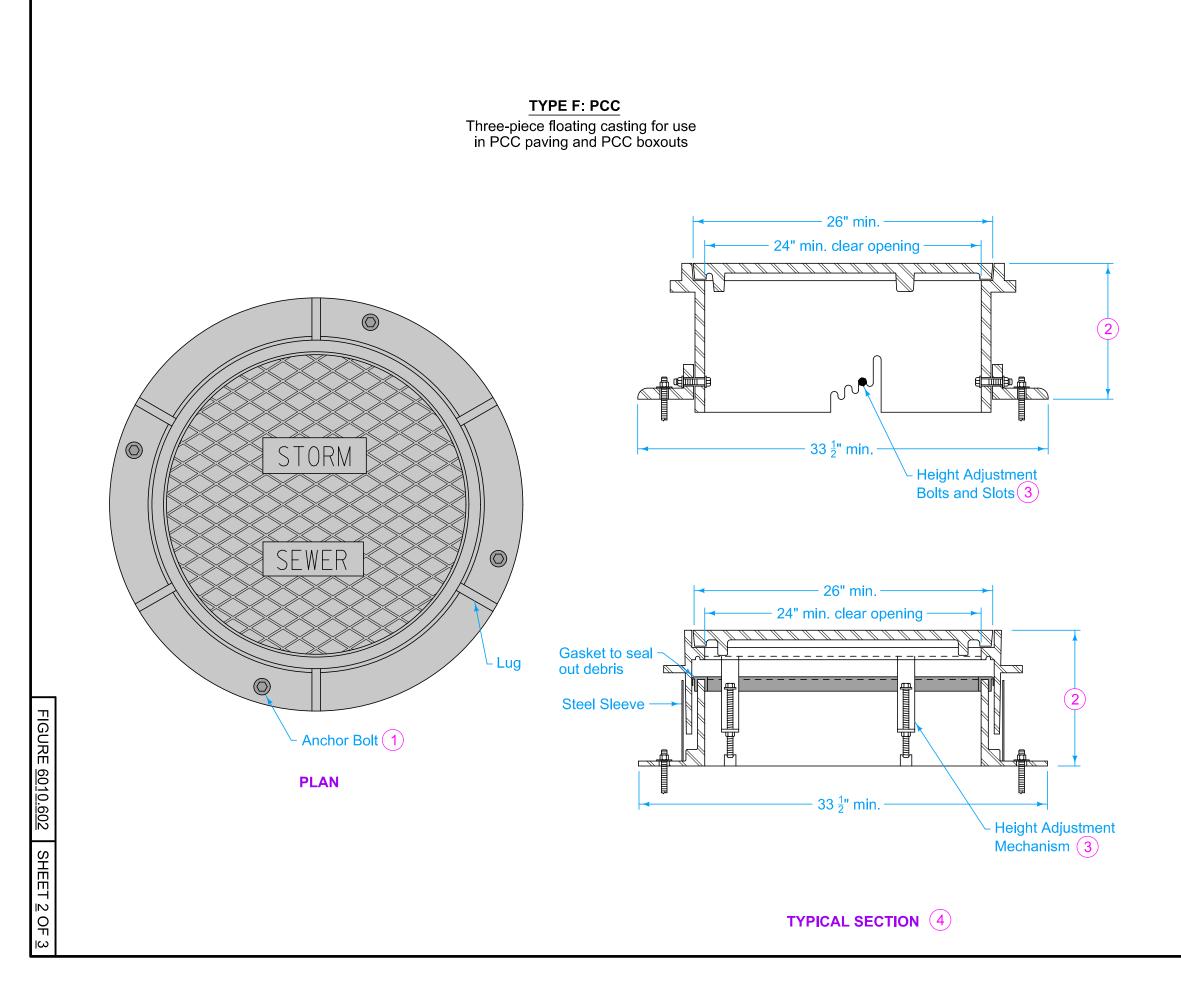

Frame Notes: Size, spacing, and number of lugs and flanges may vary.

Cover Notes: Roughness pattern and text style may vary. Minimum one pickhole.

- 1 Anchor the lower frame of all three-piece castings to the manhole structure. When specified in the contract documents, anchor the frame of two-piece castings to the manhole structure. If casting frame does not include anchor holes or slots, drill four 7/8 inch diameter holes, equally spaced around the frame.
- 2 Casting height varies. Minimum adjustment range of 4 inches.
- 3 Set casting at proper grade using the adjustment slots or adjustment mechanism. Remove bolts or mechanism upon completion of paving.
- 4 Height adjustment method may vary; two options are shown.

|                                                |                    | REVISION   |              |  |  |  |
|------------------------------------------------|--------------------|------------|--------------|--|--|--|
|                                                |                    | 4          | 04-21-20     |  |  |  |
|                                                |                    | CIAL       | 600          |  |  |  |
| FIGURE 6010.602                                | STANDARD ROAD PLAN | <b>3</b> W | -602         |  |  |  |
|                                                |                    |            | SHEET 2 of 3 |  |  |  |
| REVISIONS: Add option for 3-piece HMA casting. |                    |            |              |  |  |  |
| Paul D. Wigand Strot Mills                     |                    |            |              |  |  |  |
| SUDAS DIRECTOR DESIGN METHODS ENGINEER         |                    |            |              |  |  |  |
| CASTINGS FOR<br>STORM SEWER MANHOLES           |                    |            |              |  |  |  |