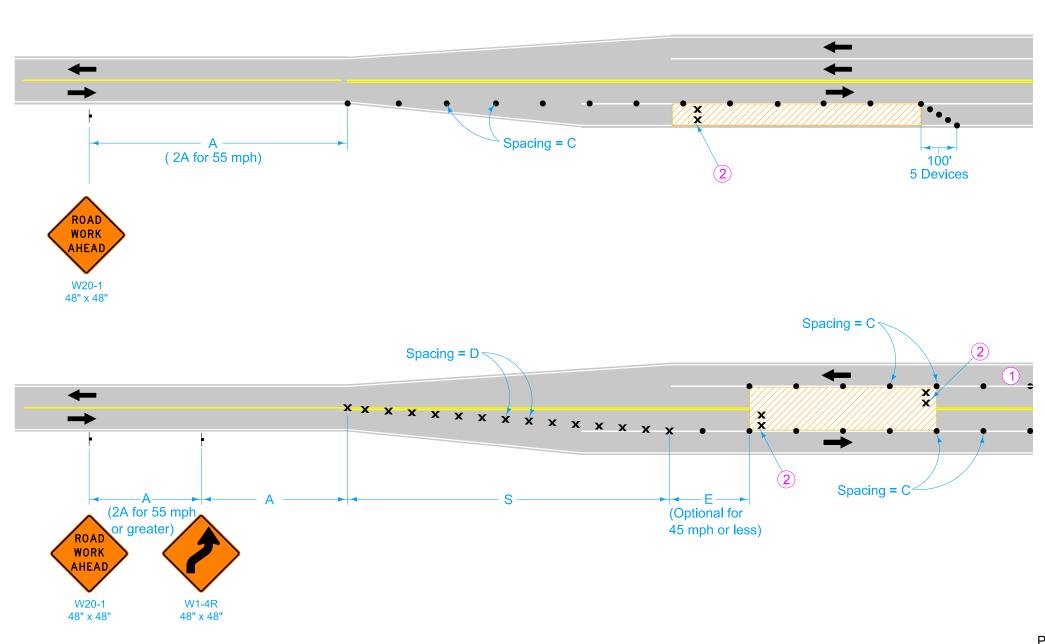

## LEGEND

- Traffic Sign
- 42" Channelizer
- **x** Drum
- Work Area

← Direction of Traffic

| SPEED LIMIT (mph)* | Α    | С    | D   | E         | S    |
|--------------------|------|------|-----|-----------|------|
| 25 or less         | 100' | 40'  | 25' | 0'-200'   | 100' |
| 30 - 35            | 250' | 40'  | 30' | 0'-200'   | 120' |
| 40 - 50            | 350' | 80'  | 40' | 0'-400'   | 280' |
| 55 or greater      | 500' | 100' | 50' | 200'-400' | 350' |

\* Speed Limit refers to regulatory speed limit before road work.

- 1 Refer to TC-419 for lane closure details.
- 2 For lanes closed to traffic, place two drums every 1000 feet. For full depth excavations in a closed lane, place two drums in front of each location. Additional drums need not be placed for full depth excavations spaced closer than 150 feet.