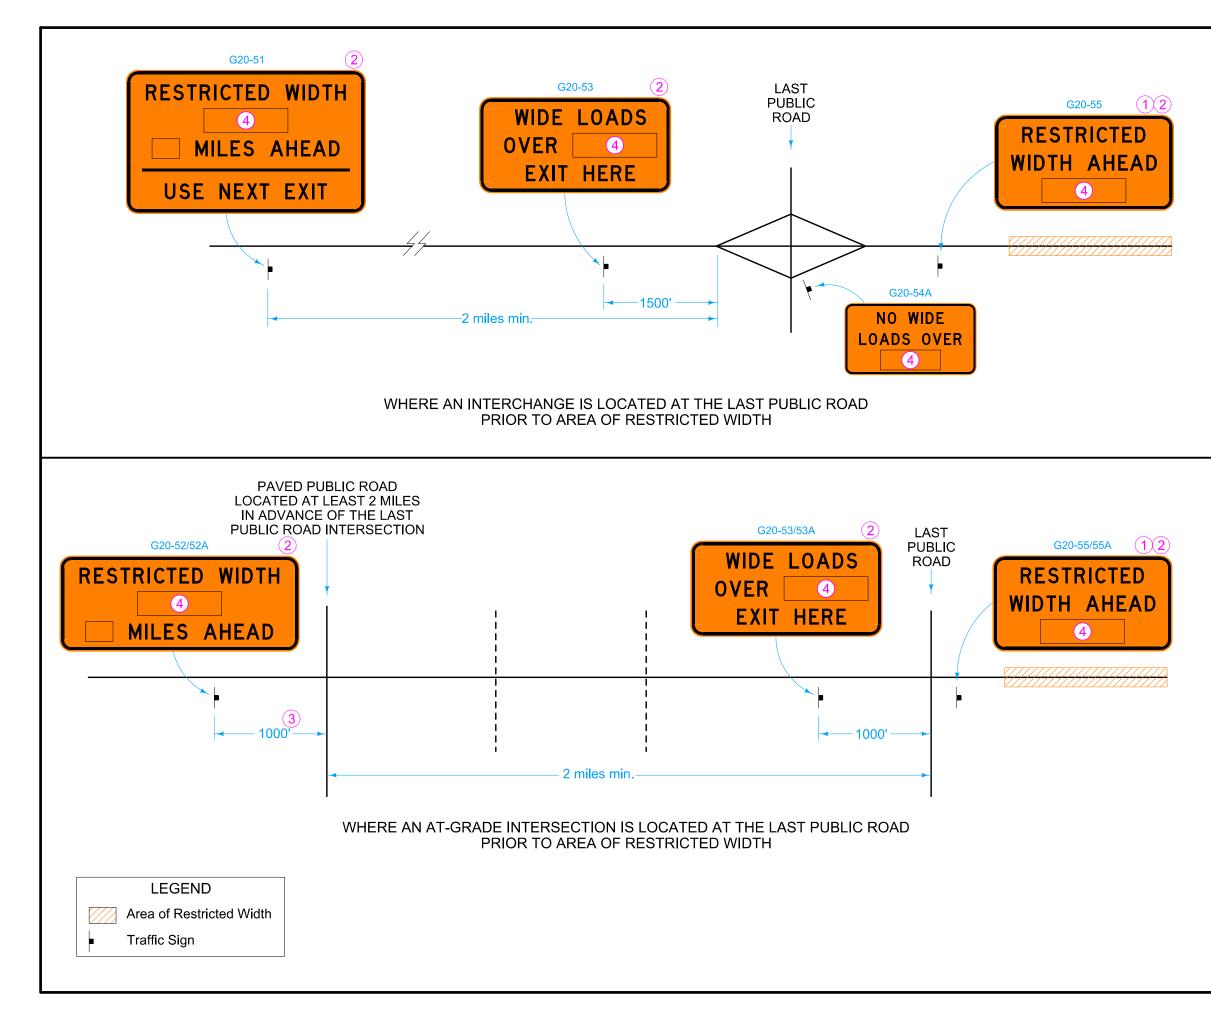

| Coordinate signing in conjunction with other traffic control in the area.                                                                                                                                                                                                                                      |
|----------------------------------------------------------------------------------------------------------------------------------------------------------------------------------------------------------------------------------------------------------------------------------------------------------------|
| Exact sign locations will be as approved by the Engineer.                                                                                                                                                                                                                                                      |
| For multi-lane divided roadways, use larger sign<br>sizes. For two-lane highways, use small sign sizes.                                                                                                                                                                                                        |
| See SI-882 for sign details.                                                                                                                                                                                                                                                                                   |
| Place restricted width signing when the available<br>width between two fixed objects, such as concrete<br>barriers,is reduced to less than 15 feet 6 inches.<br>Width restriction signing will not be required for<br>narrow lanes created by non-fixed devices, such as<br>channelizers or pavement markings. |
| 1 Place after ROAD WORK AHEAD sign.                                                                                                                                                                                                                                                                            |
| Por divided highways, install two signs at each location: One each on right and left shoulders.                                                                                                                                                                                                                |
| When this paved road intersection has an interchange, measure the distance from the beginning of the exit ramp taper.                                                                                                                                                                                          |
| 4 Dimension on G20-58/58A panel equals 1 foot less than narrowest measurement.                                                                                                                                                                                                                                 |
|                                                                                                                                                                                                                                                                                                                |
|                                                                                                                                                                                                                                                                                                                |
|                                                                                                                                                                                                                                                                                                                |
|                                                                                                                                                                                                                                                                                                                |
|                                                                                                                                                                                                                                                                                                                |
|                                                                                                                                                                                                                                                                                                                |
| Possible Contract Item:<br>Traffic Control                                                                                                                                                                                                                                                                     |
| REVISION<br>3 04-18-23                                                                                                                                                                                                                                                                                         |
| STANDARD ROAD PLAN TC-81                                                                                                                                                                                                                                                                                       |
| REVISIONS: Added note clarifying when standard is needed to be used.<br>Changed title from 14.5' to 15.5'.                                                                                                                                                                                                     |
| Approved by design methods engineer                                                                                                                                                                                                                                                                            |
| RESTRICTED WIDTH SIGNING<br>(LESS THAN 15.5 FEET)                                                                                                                                                                                                                                                              |