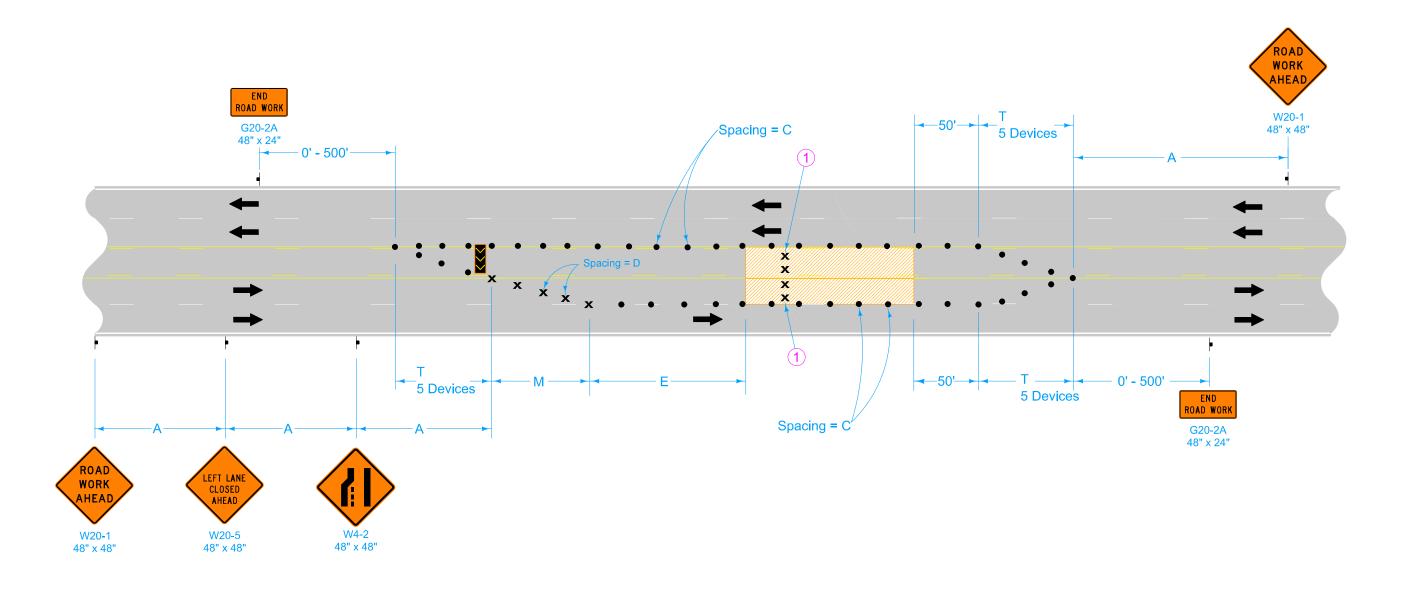

excavations spaced closer than 150 feet.

## LEGEND

- 42" Channelizer
- **x** Drum
- Traffic Sign

**←** Direction of Traffic

**KKK** Arrow Board

| SPEED<br>LIMIT<br>(mph)* | А     | С    | D   | E       | М    | Т    |
|--------------------------|-------|------|-----|---------|------|------|
| 35 or less               | 250'  | 40'  | 35' | 0'-200' | 245' | 50'  |
| 40                       | 500'  | 80'  | 40' | 0'-300' | 320' | 50'  |
| 45                       | 700'  | 80'  | 45' | 0'-400' | 630' | 100' |
| 50                       | 700'  | 80'  | 45' | 400'    | 630' | 100' |
| 55 - 60                  | 1000' | 100' | 55' | 600'    | 770' | 100' |

<sup>\*</sup> Speed Limit refers to regulatory speed limit before road work.

Possible Contract Item: Traffic Control