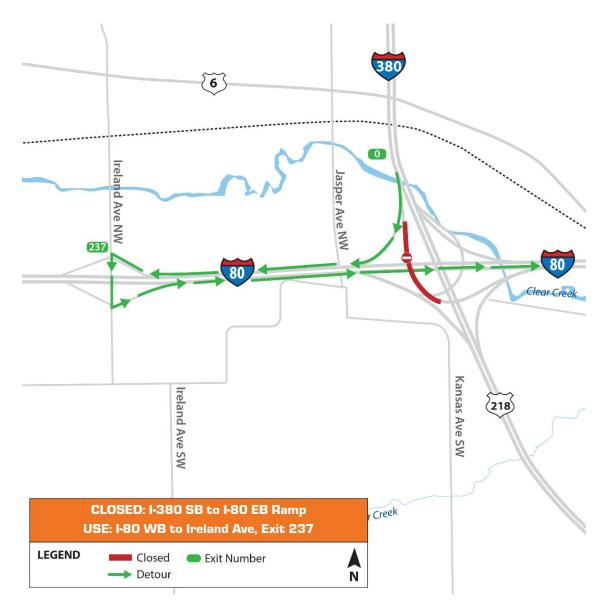

Weather permitting, the I-380 southbound to I-80 eastbound ramp will be closed **Thursday**, August 31, at 10:00 PM through Friday, September 1, at 6:00 AM. Traffic will be detoured to Exit 237, Ireland Avenue. See the map provided below for detour details.