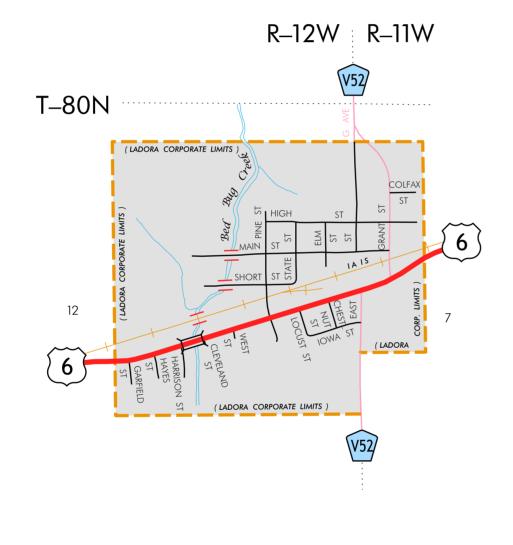

HIGHWAY AND STREET MAP OF LADORA IOWA PREPARED BY

IOWA DEPARTMENT OF TRANSPORTATION TRANSPORTATION DEVELOPMENT DIVISION

SYSTEMS PLANNING BUREAU

PHONE (515) 239-1664

IN COOPERATION WITH

UNITED STATES DEPARTMENT OF TRANSPORTATION