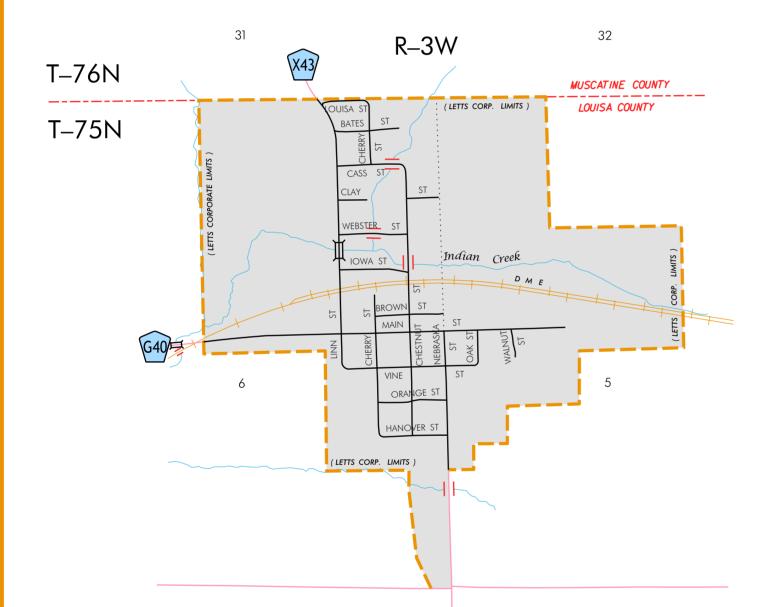

X43

| LEGEND                                  |                 |  |  |  |  |  |  |  |
|-----------------------------------------|-----------------|--|--|--|--|--|--|--|
| INTERSTATE ROUTE                        | 35              |  |  |  |  |  |  |  |
| FREEWAY OR EXPRESSWAY ROUTE             | 30              |  |  |  |  |  |  |  |
| U.S. NUMBERED ROUTE                     | 6               |  |  |  |  |  |  |  |
| BUSINESS ROUTE                          | 61              |  |  |  |  |  |  |  |
| STATE NUMBERED ROUTE                    | 44              |  |  |  |  |  |  |  |
| UNSIGNED ROUTE                          | 461             |  |  |  |  |  |  |  |
| COUNTY NUMBERED ROUTE                   | R38             |  |  |  |  |  |  |  |
| SECONDARY ROAD OR ADJOINING CITY STREET |                 |  |  |  |  |  |  |  |
| CITY STREET                             |                 |  |  |  |  |  |  |  |
| PARK, INSTITUTION, OR FEDERAL ROAD      |                 |  |  |  |  |  |  |  |
| RAILROAD                                |                 |  |  |  |  |  |  |  |
| CORPORATION LINE                        |                 |  |  |  |  |  |  |  |
| SECTION LINE                            |                 |  |  |  |  |  |  |  |
| CUL-DE-SAC                              | —0              |  |  |  |  |  |  |  |
| SECTION, TOWNSHIP & RANGE NUMBERS       | 9, T-81N, R-30W |  |  |  |  |  |  |  |
|                                         |                 |  |  |  |  |  |  |  |