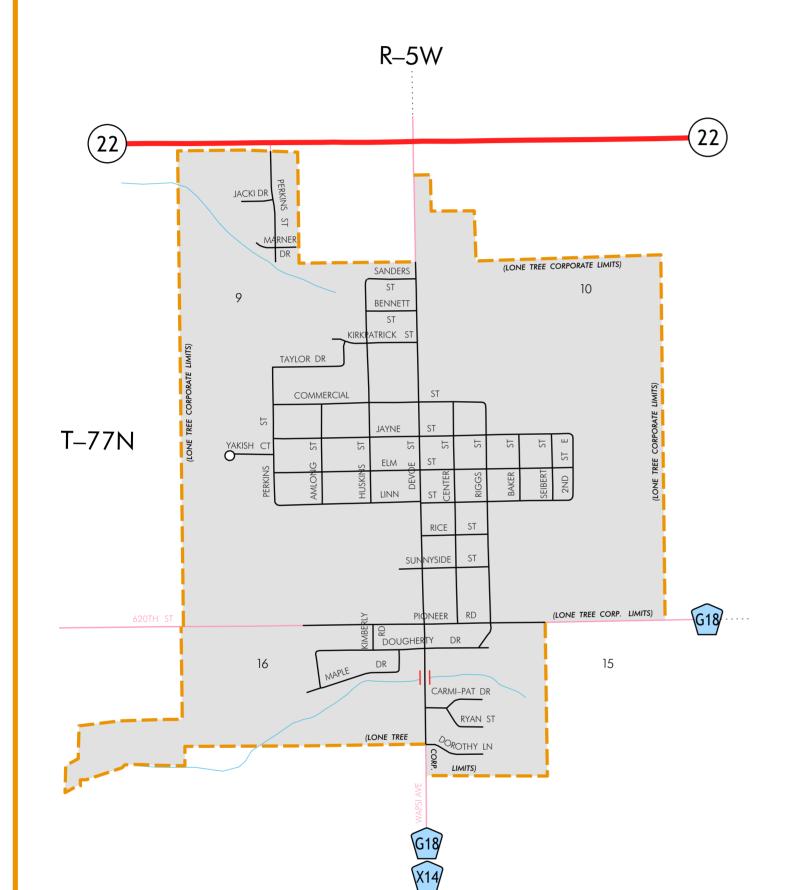

| LEGEND                                  |                 |  |  |  |  |  |  |  |
|-----------------------------------------|-----------------|--|--|--|--|--|--|--|
| INTERSTATE ROUTE                        | 35              |  |  |  |  |  |  |  |
| FREEWAY OR EXPRESSWAY ROUTE             | 30              |  |  |  |  |  |  |  |
| U.S. NUMBERED ROUTE                     | 6               |  |  |  |  |  |  |  |
| BUSINESS ROUTE                          | 61              |  |  |  |  |  |  |  |
| STATE NUMBERED ROUTE                    | 44              |  |  |  |  |  |  |  |
| UNSIGNED ROUTE                          | 461             |  |  |  |  |  |  |  |
| COUNTY NUMBERED ROUTE                   | R38             |  |  |  |  |  |  |  |
| SECONDARY ROAD OR ADJOINING CITY STREET |                 |  |  |  |  |  |  |  |
| CITY STREET                             |                 |  |  |  |  |  |  |  |
| PARK, INSTITUTION, OR FEDERAL ROAD      |                 |  |  |  |  |  |  |  |
| RAILROAD                                | -++++++         |  |  |  |  |  |  |  |
| CORPORATION LINE                        |                 |  |  |  |  |  |  |  |
| SECTION LINE                            |                 |  |  |  |  |  |  |  |
| CUL-DE-SAC                              | ——0             |  |  |  |  |  |  |  |
| section, township & range numbers       | 9, T-81N, R-30W |  |  |  |  |  |  |  |
|                                         |                 |  |  |  |  |  |  |  |

| 0                   | 0.1     | 0.2    | 0.3   | 0.4 | 0.5 | 0.75 | 1.0 |     |  |
|---------------------|---------|--------|-------|-----|-----|------|-----|-----|--|
| 0                   | 0.1 0.2 | 0.3 0. | 4 0.5 |     |     | 1.0  | 1.5 | 2.0 |  |
| SCALE IN KILOMETERS |         |        |       |     |     |      |     |     |  |