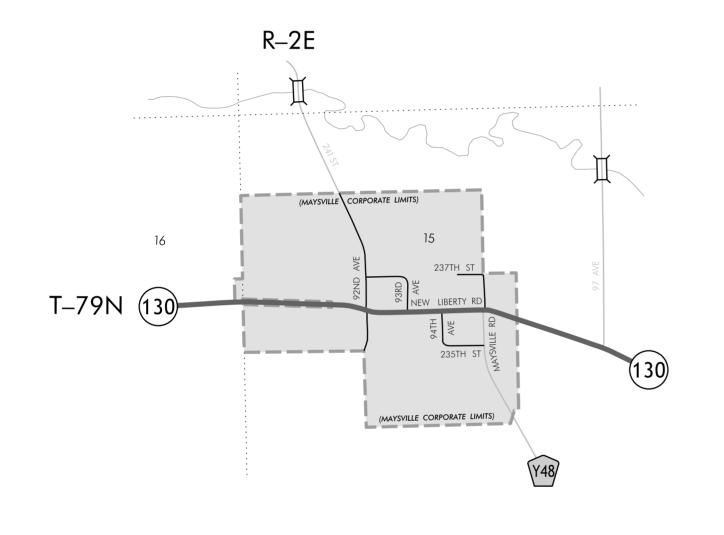

## HIGHWAY AND STREET MAP OF MAYSVILLE IOWA

PREPARED BY

IOWA DEPARTMENT OF TRANSPORTATION TRANSPORTATION DEVELOPMENT DIVISION

SYSTEMS PLANNING BUREAU

PHONE (515) 239-1664

IN COOPERATION WITH

UNITED STATES DEPARTMENT OF TRANSPORTATION