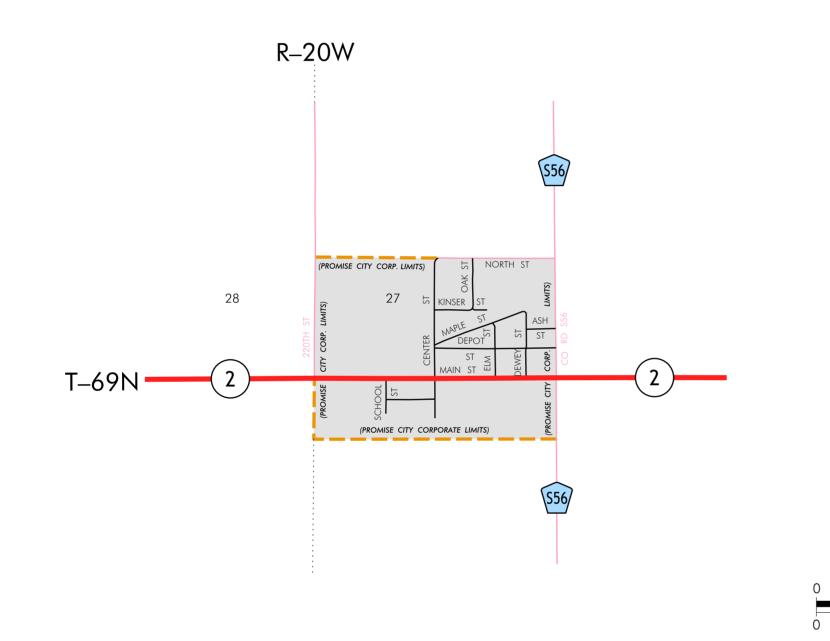

## HIGHWAY AND STREET MAP OF PROMISE CITY IOWA

PREPARED BY

IOWA DEPARTMENT OF TRANSPORTATION TRANSPORTATION DEVELOPMENT DIVISION

SYSTEMS PLANNING BUREAU

PHONE (515) 239-1664

IN COOPERATION WITH

UNITED STATES DEPARTMENT OF TRANSPORTATION