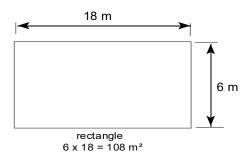

## **Know Your Math!**

Math skills are required for most classes offered by the TTCP. Class time will not be spent teaching math so please be prepared before coming to class by enrolling in our web based training Math Basics Series for Highway Technicians! This course is available in Workday Learning, the DOT's new Learning Management System. You will also need to be able to operate the calculator you plan to use during class before attending class.

There is a FREE online based math course available through online training: Math Basics Series for Highway Technicians. Information on enrolling in Online Training courses is available here: <a href="https://iowadot.gov/training/Online-training">https://iowadot.gov/training/Online-training</a>