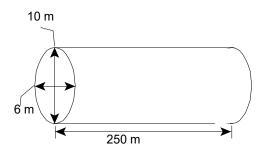

## **Know Your Math!**

Math skills are required for most classes offered by the TTCP. Class time will not be spent teaching math so please be prepared before coming to class by enrolling in our web based training Math Basics Series for Highway Technicians! This course is available in Workday Learning, the DOT's new Learning Management System. You will also need to be able to operate the calculator you plan to use during class before attending class.

There is a FREE online based math course available through online training: Math Basics Series for Highway Technicians. Information on enrolling in Online Training courses is available here: <a href="https://iowadot.gov/training/Online-training">https://iowadot.gov/training/Online-training</a>